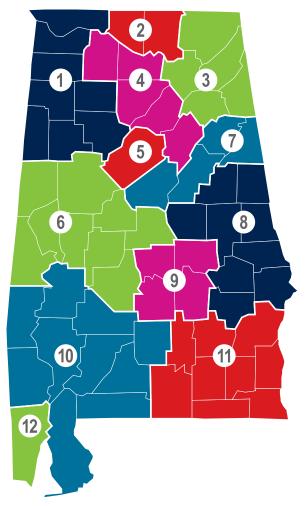

#### ACCA DISTRICTS

- DISTRICT 1 Colbert, Fayette, Franklin, Lamar, Lauderdale, Marion, Walker, Winston
- DISTRICT 2 Limestone, Madison
- DISTRICT 3 Cherokee, DeKalb, Etowah, Jackson, Marshall
- DISTRICT 4 Blount, Cullman, Lawrence, Morgan, St. Clair
- DISTRICT 5 Jefferson
- DISTRICT 6 Bibb, Chilton, Dallas, Greene, Hale, Perry, Pickens, Sumter, Tuscaloosa
- DISTRICT 7 Calhoun, Cleburne, Shelby, Talladega
- DISTRICT 8 Bullock, Chambers, Clay, Coosa, Lee, Macon, Randolph, Russell, Tallapoosa
- DISTRICT 9 Autauga, Elmore, Lowndes, Montgomery
- DISTRICT 10 Baldwin, Butler, Choctaw, Clarke, Conecuh, Escambia, Marengo, Monroe, Washington, Wilcox
- DISTRICT 11 Barbour, Coffee, Covington, Crenshaw, Dale, Geneva, Henry, Houston, Pike
- DISTRICT 12 Mobile