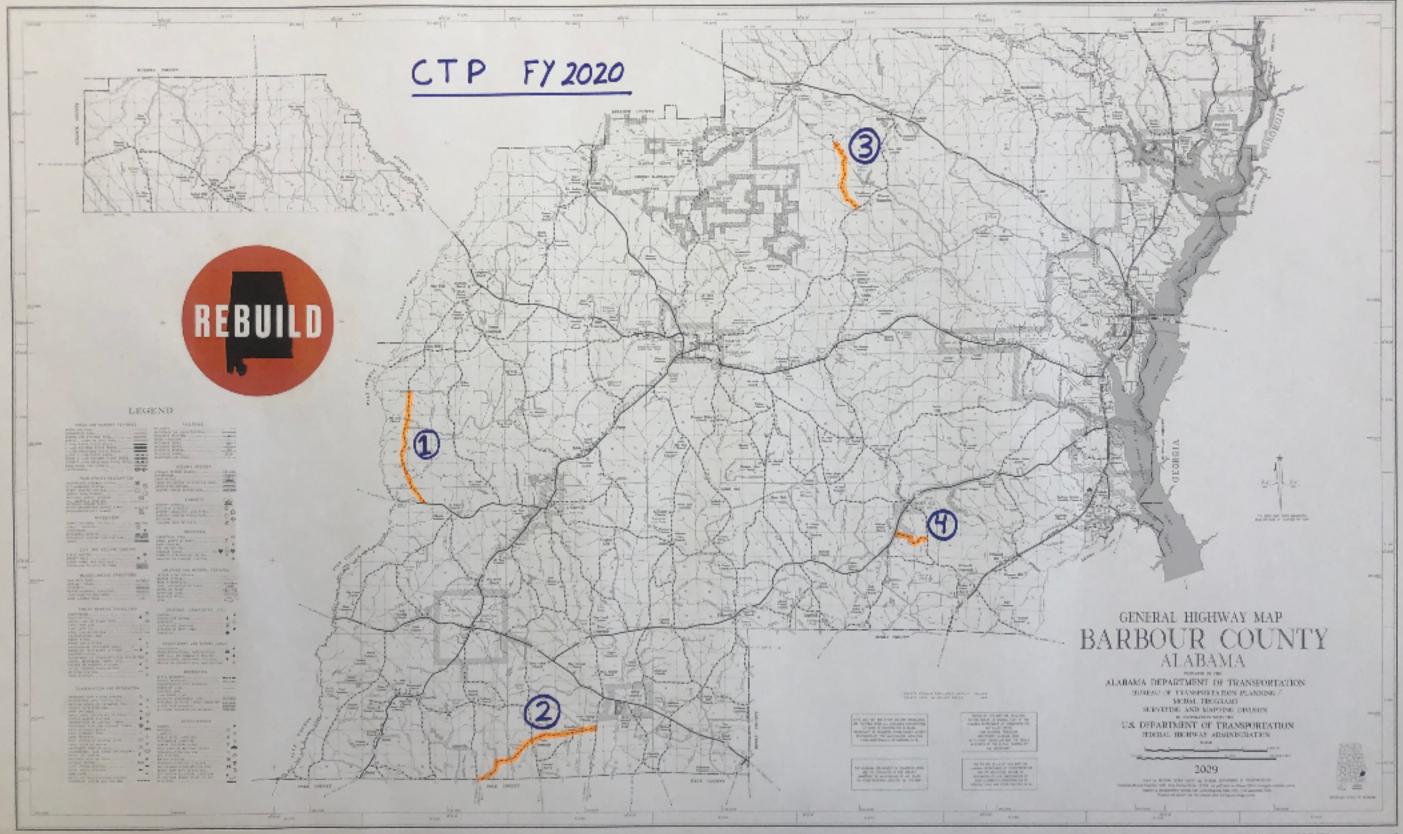

## **Barbour** County

Date Approved by the Barbour County Commission: August 13, 2019

Date Amended by the Barbour County Commission:

(If Applicable)

| Map<br>Index | Project No.        | Road<br>Name/Number | Begin   |                                                                                      | End     |         | Project I                   |                                  |                              | Details                                                  |                                 |                                                                           |                                                                        | 0                                                                                                                                                 |              |              |
|--------------|--------------------|---------------------|---------|--------------------------------------------------------------------------------------|---------|---------|-----------------------------|----------------------------------|------------------------------|----------------------------------------------------------|---------------------------------|---------------------------------------------------------------------------|------------------------------------------------------------------------|---------------------------------------------------------------------------------------------------------------------------------------------------|--------------|--------------|
|              |                    |                     | Lat.    | Long.                                                                                | Lat.    | Long.   | Road Improvement<br>Project | Bridge<br>Improvement<br>Project | Project<br>Length<br>(miles) | Description of Work                                      | Total Project<br>Estimated Cost | Estimated<br>Amount Planned<br>To Be Utilized<br>Under<br>Competitive Bid | Estimated<br>Amount Planned<br>To Be Utilized<br>Under Public<br>Works | County Rebuild Alabama<br>Funds or Federal Aid<br>Exchange Funds<br>(List fund type separately for<br>projects invovling both CRAFs<br>and FAEFs) | CRAF Amount  | FAEF Amount  |
|              |                    |                     |         |                                                                                      |         |         |                             |                                  |                              | Estimated Beginning Balance                              |                                 |                                                                           |                                                                        |                                                                                                                                                   | \$0.00       | \$0.00       |
|              |                    |                     |         |                                                                                      |         |         |                             |                                  |                              | Estimated Annual Revenue                                 |                                 |                                                                           |                                                                        |                                                                                                                                                   | \$340,000.00 | \$400,000.00 |
| 1            | RA-BCP 03-295-20   | CR-9                | 31.7836 | 85.6417                                                                              | 31.8523 | 85.6536 | Х                           |                                  | 5.00                         | Widen, Level, Surf Treat from SR-<br>130 approx. 5 miles | \$400,000.00                    |                                                                           | \$400,000.00                                                           | FAEF                                                                                                                                              |              | \$400,000.00 |
| 2            | RA-BCP 03-296-20   | CR-72               | 31.6177 | 85.6052                                                                              | 31.6480 | 85.5237 | Х                           |                                  | 5.80                         | Surface Treat and Traffic From<br>Dale Co to CR-33       | \$140,000.00                    |                                                                           | \$140,000.00                                                           | CRAF                                                                                                                                              | \$140,000.00 |              |
| 3            | RA-BCP 03-297-20   | Mary C. Smith Rd    | 31.9598 | 85.3361                                                                              | 31.9985 | 85.3514 | Х                           |                                  | 3.00                         | Double Surface Treat Pave from<br>CR-79 to Bronson Creek | \$120,000.00                    |                                                                           | \$120,000.00                                                           | CRAF                                                                                                                                              | \$120,000.00 |              |
| 4            | RA-BCP 03-298-20   | Threatt Rd          | 31.7639 | 85.3118                                                                              | 31.7601 | 85.2894 | Х                           |                                  | 1.60                         | Widen, Level, Surf Treat, Stripe<br>(SR-131 - CR-79)     | \$80,000.00                     |                                                                           | \$80,000.00                                                            | CRAF                                                                                                                                              | \$80,000.00  |              |
|              |                    |                     |         |                                                                                      |         |         |                             |                                  |                              |                                                          |                                 |                                                                           |                                                                        |                                                                                                                                                   |              |              |
|              |                    |                     |         |                                                                                      |         |         |                             |                                  |                              |                                                          |                                 |                                                                           |                                                                        |                                                                                                                                                   |              |              |
|              |                    |                     |         |                                                                                      |         |         |                             |                                  |                              |                                                          |                                 |                                                                           |                                                                        |                                                                                                                                                   |              |              |
|              |                    |                     |         |                                                                                      |         |         |                             |                                  |                              |                                                          |                                 |                                                                           |                                                                        |                                                                                                                                                   |              |              |
|              |                    |                     |         |                                                                                      |         |         |                             |                                  |                              |                                                          |                                 |                                                                           |                                                                        |                                                                                                                                                   |              |              |
|              |                    |                     |         |                                                                                      |         |         |                             |                                  |                              |                                                          |                                 |                                                                           |                                                                        |                                                                                                                                                   |              |              |
|              |                    |                     |         |                                                                                      |         |         |                             |                                  |                              |                                                          |                                 |                                                                           |                                                                        |                                                                                                                                                   |              |              |
|              |                    |                     |         |                                                                                      |         |         |                             |                                  |                              |                                                          |                                 |                                                                           |                                                                        |                                                                                                                                                   |              |              |
|              |                    |                     |         |                                                                                      |         |         |                             |                                  |                              |                                                          |                                 |                                                                           |                                                                        |                                                                                                                                                   |              |              |
|              |                    |                     |         |                                                                                      |         |         |                             |                                  |                              |                                                          |                                 |                                                                           |                                                                        |                                                                                                                                                   |              |              |
|              | Totals/Page Totals |                     |         | Total Miles Addressed by CTP (Total Mileage Does Not Include Bridge Projects)  15.40 |         |         |                             |                                  | 15.40                        | Total CTP Estimated Costs                                | \$740,000.00                    | \$0.00                                                                    | \$740,000.00                                                           | Total CRAF/FAEF Remaining<br>Estimated                                                                                                            | \$0.00       | \$0.00       |

Note: Any amendments to the CTP shall follow the same guidelines and procedures as the original approval process.

Project No. 1 above will also utilize other County funds to supplement the \$400,000 FAEF. Amount TBD

Project No. 4 above will also utilize \$80,000 of other County funds for a total project cost of \$160,000.

Remarks