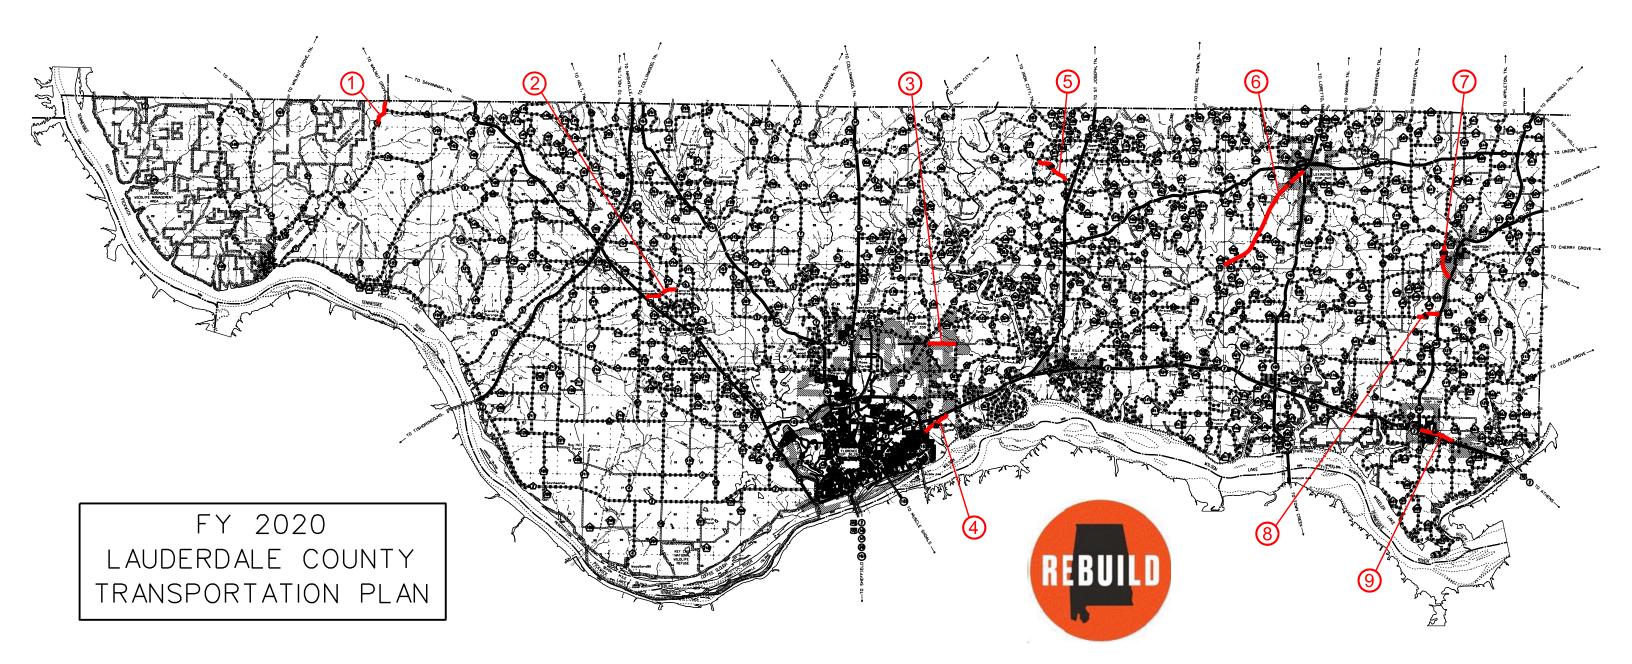

## Lauderdale County

Date Approved by the Lauderdale County Commission: August 12, 2019

Date Amended by the Lauderdale County Commission: (If Applicable)

|              | Project No.       | Road<br>Name/Number                                                              | Begin End |         |         |         |                             | Project                          | Details                      | ,                                                                                            |                                 | ſ                                                                         | 1                                                                      |                                                                                                                                                   | ]            |              |
|--------------|-------------------|----------------------------------------------------------------------------------|-----------|---------|---------|---------|-----------------------------|----------------------------------|------------------------------|----------------------------------------------------------------------------------------------|---------------------------------|---------------------------------------------------------------------------|------------------------------------------------------------------------|---------------------------------------------------------------------------------------------------------------------------------------------------|--------------|--------------|
| Map<br>Index |                   |                                                                                  | Lat.      | Long.   | Lat.    | Long.   | Road Improvement<br>Project | Bridge<br>Improvement<br>Project | Project<br>Length<br>(miles) | Description of Work                                                                          | Total Project<br>Estimated Cost | Estimated<br>Amount Planned<br>To Be Utilized<br>Under<br>Competitive Bid | Estimated<br>Amount Planned<br>To Be Utilized<br>Under Public<br>Works | County Rebuild Alabama<br>Funds or Federal Aid<br>Exchange Funds<br>(List fund type separately for<br>projects involling both CRAFs<br>and FAEFs) | CRAF Amount  | FAEF Amount  |
|              |                   |                                                                                  |           |         |         |         |                             |                                  |                              | Estimated Beginning Balance                                                                  |                                 |                                                                           |                                                                        |                                                                                                                                                   | \$0.00       | \$0.00       |
|              |                   |                                                                                  |           |         |         |         |                             |                                  |                              | Estimated Annual Revenue                                                                     |                                 |                                                                           |                                                                        |                                                                                                                                                   | \$800,000.00 | \$400,000.00 |
| 1            | RA-LCP 01-01-2019 | CR 1                                                                             | 34.9930   | 87.9917 | 35.0059 | 86.9861 | х                           |                                  | 1.00                         | Resurfacing, Traffic Striping, and<br>Shoulder Flushing from CR 1 to<br>Tennessee Line       | \$81,100.00                     | \$1,100.00                                                                | \$80,000.00                                                            | CRAF                                                                                                                                              | \$81,100.00  |              |
| 2            | RA-LCP 01-02-2020 | CR 6                                                                             | 34.8980   | 87.8113 | 34.9028 | 87.7909 | х                           |                                  | 1.29                         | Resurfacing, Traffic Striping, and<br>Shoulder Flushing from AL HWY<br>20 to CR 15           | \$104,700.00                    | \$1,500.00                                                                | \$103,200.00                                                           | CRAF                                                                                                                                              | \$104,700.00 |              |
| 3            | RA-LCP 01-03-2020 | CR 30                                                                            | 34.8735   | 87.6233 | 34.8733 | 87.6040 | х                           |                                  | 1.09                         | Resurfacing, Traffic Striping, and<br>Shoulder Flushing from CR 47 to<br>CR 323              | \$88,400.00                     | \$1,200.00                                                                | \$87,200.00                                                            | CRAF                                                                                                                                              | \$88,400.00  |              |
| 4            | RA-LCP 01-04-2020 | Huntsville Rd.                                                                   | 34.8246   | 87.6244 | 34.8346 | 87.6082 | х                           |                                  | 1.13                         | Resurfacing, Traffic Striping, and<br>Shoulder Flushing from W.<br>Lakeside Dr. to US HWY 72 | \$91,600.00                     | \$1,200.00                                                                | \$90,400.00                                                            | CRAF                                                                                                                                              | \$91,600.00  |              |
| 5            | RA-LCP 01-05-2020 | CR 38                                                                            | 34.9727   | 87.5465 | 34.9669 | 87.5364 | х                           |                                  | 1.42                         | Resurfacing, Traffic Striping, and<br>Shoulder Flushing from CR 94 to<br>CR 344              | \$115,200.00                    | \$1,600.00                                                                | \$113,600.00                                                           | CRAF                                                                                                                                              | \$115,200.00 |              |
| 6            | RA-LCP 01-06-2020 | CR 71                                                                            | 34.9164   | 87.4248 | 34.9682 | 87.3711 | х                           |                                  | 4.82                         | Resurfacing, Traffic Striping, and<br>Shoulder Flushing from CR 448 to<br>AL HWY 101         | \$390,600.00                    | \$5,000.00                                                                | \$385,600.00                                                           | FAEF                                                                                                                                              |              | \$390,600.00 |
| 7            | RA-LCP 01-07-2020 | CR 656                                                                           | 34.9098   | 87.2738 | 34.9276 | 87.2777 | х                           |                                  | 1.38                         | Resurfacing, Traffic Striping, and<br>Shoulder Flushing from AL HWY<br>207 to CR 533         | \$111,900.00                    | \$1,500.00                                                                | \$110,400.00                                                           | CRAF                                                                                                                                              | \$111,900.00 |              |
| 8            | RA-LCP 01-08-2020 | CR 76                                                                            | 34.8879   | 87.2961 | 34.8892 | 87.2806 | х                           |                                  | 0.92                         | Resurfacing, Traffic Striping, and<br>Shoulder Flushing from CR 76 to<br>AL HWY 207          | \$74,600.00                     | \$1,000.00                                                                | \$73,600.00                                                            | CRAF                                                                                                                                              | \$74,600.00  |              |
| 9            | RA-LCP 01-09-2020 | CR 66                                                                            | 34.8258   | 87.2944 | 34.8183 | 87.2709 | х                           |                                  | 1.49                         | Resurfacing, Traffic Striping, and<br>Shoulder Flushing from AL HWY<br>207 to US HWY 72      | \$120,800.00                    | \$1,600.00                                                                | \$119,200.00                                                           | CRAF                                                                                                                                              | \$120,800.00 |              |
|              |                   |                                                                                  |           |         |         |         |                             |                                  |                              |                                                                                              |                                 |                                                                           |                                                                        |                                                                                                                                                   |              |              |
|              |                   |                                                                                  |           |         |         |         |                             |                                  |                              |                                                                                              |                                 |                                                                           |                                                                        |                                                                                                                                                   |              |              |
|              |                   |                                                                                  |           |         |         |         |                             |                                  |                              |                                                                                              |                                 |                                                                           |                                                                        |                                                                                                                                                   |              |              |
|              |                   |                                                                                  |           |         |         |         |                             |                                  |                              |                                                                                              |                                 |                                                                           |                                                                        |                                                                                                                                                   |              |              |
|              |                   |                                                                                  |           |         |         |         |                             |                                  |                              |                                                                                              |                                 |                                                                           |                                                                        |                                                                                                                                                   |              |              |
|              | Totals/Page T     | Total Miles Addressed by CTP<br>(Total Mileage Does Not Include Bridge Projects) |           |         |         |         | cts)                        | 14.54                            | Total CTP Estimated Costs    | \$1,178,900.00                                                                               | \$15,700.00                     | \$1,163,200.00                                                            | Total CRAF/FAEF Remaining<br>Estimated                                 | \$11,700.00                                                                                                                                       | \$9,400.00   |              |