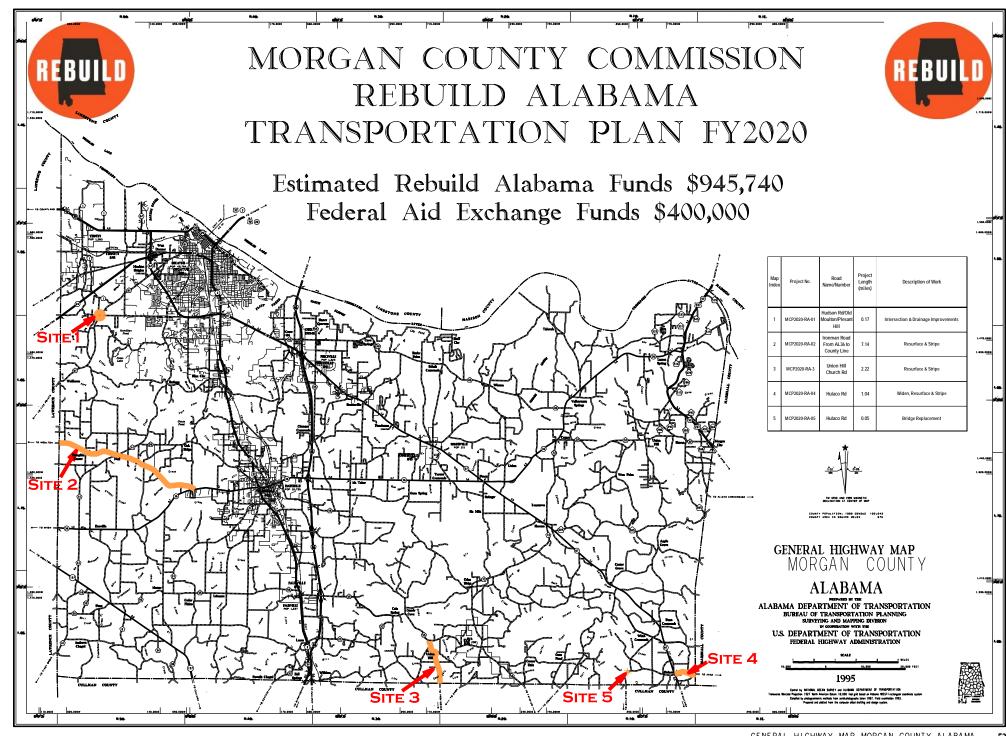

## Morgan County

Date Approved by the Morgan County Commission: August 27, 2019

Date Amended by the Morgan County Commission:

V/A

|              |                             |                                             | Be                                                                               | gin      | E       | nd       | Project [                   |                                  |                              | Details                                 |                                 |                                                                           |                                                                        |                                                                                                                                    |              |              |
|--------------|-----------------------------|---------------------------------------------|----------------------------------------------------------------------------------|----------|---------|----------|-----------------------------|----------------------------------|------------------------------|-----------------------------------------|---------------------------------|---------------------------------------------------------------------------|------------------------------------------------------------------------|------------------------------------------------------------------------------------------------------------------------------------|--------------|--------------|
| Map<br>Index | Project No.                 | Road<br>Name/Number                         | Lat.                                                                             | Long.    | Lat.    | Long.    | Road Improvement<br>Project | Bridge<br>Improvement<br>Project | Project<br>Length<br>(miles) | Description of Work                     | Total Project<br>Estimated Cost | Estimated<br>Amount Planned<br>To Be Utilized<br>Under<br>Competitive Bid | Estimated<br>Amount Planned<br>To Be Utilized<br>Under Public<br>Works | County Rebuild Alabama Funds or Federal Aid Exchange Funds (List fund type separately for projects involving both CRAFs and FAEFs) | CRAF Amount  | FAEF Amount  |
|              | Estimated Beginning Balance |                                             |                                                                                  |          |         |          |                             |                                  |                              |                                         |                                 |                                                                           |                                                                        | \$0.00                                                                                                                             | \$0.00       |              |
|              |                             |                                             |                                                                                  |          |         |          |                             |                                  |                              | Estimated Annual Revenue                |                                 |                                                                           |                                                                        |                                                                                                                                    | \$945,740.00 | \$400,000.00 |
| 1            | MCP2020-RA-01               | Hudson Rd/Old<br>Moulton/Plesant<br>Hill    | 34.5616                                                                          | -87.0748 | 34.5615 | -87.0726 | Х                           |                                  | 0.17                         | Intersection & Drainage<br>Improvements | \$236,435.00                    | \$150,000.00                                                              | \$86,435.00                                                            | CRAF                                                                                                                               | \$236,435.00 |              |
| 2            | MCP2020-RA-02               | Ironman Road<br>From AL36 to<br>County Line | 34.4741                                                                          | -87.1089 | 344417  | -86.9954 | Х                           |                                  | 7.14                         | Resurface                               | \$236,435.00                    |                                                                           | \$236,435.00                                                           | CRAF                                                                                                                               | \$236,435.00 |              |
| 3            | MCP2020-RA-3                | Union Hill Church<br>Rd                     | 34.3075                                                                          | -86.7933 | 34.3369 | -86.8018 | Х                           |                                  | 2.22                         | Resurface & Stripe                      | \$236,435.00                    |                                                                           | \$236,435.00                                                           | CRAF                                                                                                                               | \$236,435.00 |              |
| 4            | MCP2020-RA-04               | Hulaco Rd                                   | 34.3122                                                                          | -86.5991 | 34.3122 | -86.5819 | Х                           |                                  | 1.04                         | Widen, Resurface & Stripe               | \$236,435.00                    |                                                                           | \$236,435.00                                                           | CRAF                                                                                                                               | \$236,435.00 |              |
| 5            | MCP2020-RA-05               | Hulaco Rd                                   | 34.3145                                                                          | -86.6376 | 34.3146 | -86.6373 |                             | Х                                | 0.05                         | Bridge Replacement                      | \$400,000.00                    |                                                                           | \$400,000.00                                                           | FAEF                                                                                                                               |              | \$400,000.00 |
|              |                             |                                             |                                                                                  |          |         |          |                             |                                  |                              |                                         |                                 |                                                                           |                                                                        |                                                                                                                                    |              |              |
|              |                             |                                             |                                                                                  |          |         |          |                             |                                  |                              |                                         |                                 |                                                                           |                                                                        |                                                                                                                                    |              |              |
|              |                             |                                             |                                                                                  |          |         |          |                             |                                  |                              |                                         |                                 |                                                                           |                                                                        |                                                                                                                                    |              |              |
|              |                             |                                             |                                                                                  |          |         |          |                             |                                  |                              |                                         |                                 |                                                                           |                                                                        |                                                                                                                                    |              |              |
|              |                             |                                             |                                                                                  |          |         |          |                             |                                  |                              |                                         |                                 |                                                                           |                                                                        |                                                                                                                                    |              |              |
|              |                             |                                             |                                                                                  |          |         |          |                             |                                  |                              |                                         |                                 |                                                                           |                                                                        |                                                                                                                                    |              |              |
|              |                             |                                             |                                                                                  |          |         |          |                             |                                  |                              |                                         |                                 |                                                                           |                                                                        |                                                                                                                                    |              |              |
|              | Totals/Page To              | otals                                       | Total Miles Addressed by CTP<br>(Total Mileage Does Not Include Bridge Projects) |          |         |          |                             | cts)                             | 10.57                        | Total CTP Estimated Costs               | \$1,345,740.00                  | \$150,000.00                                                              | \$1,195,740.00                                                         | Total CRAF/FAEF Remaining<br>Estimated                                                                                             | \$0.00       | \$0.00       |