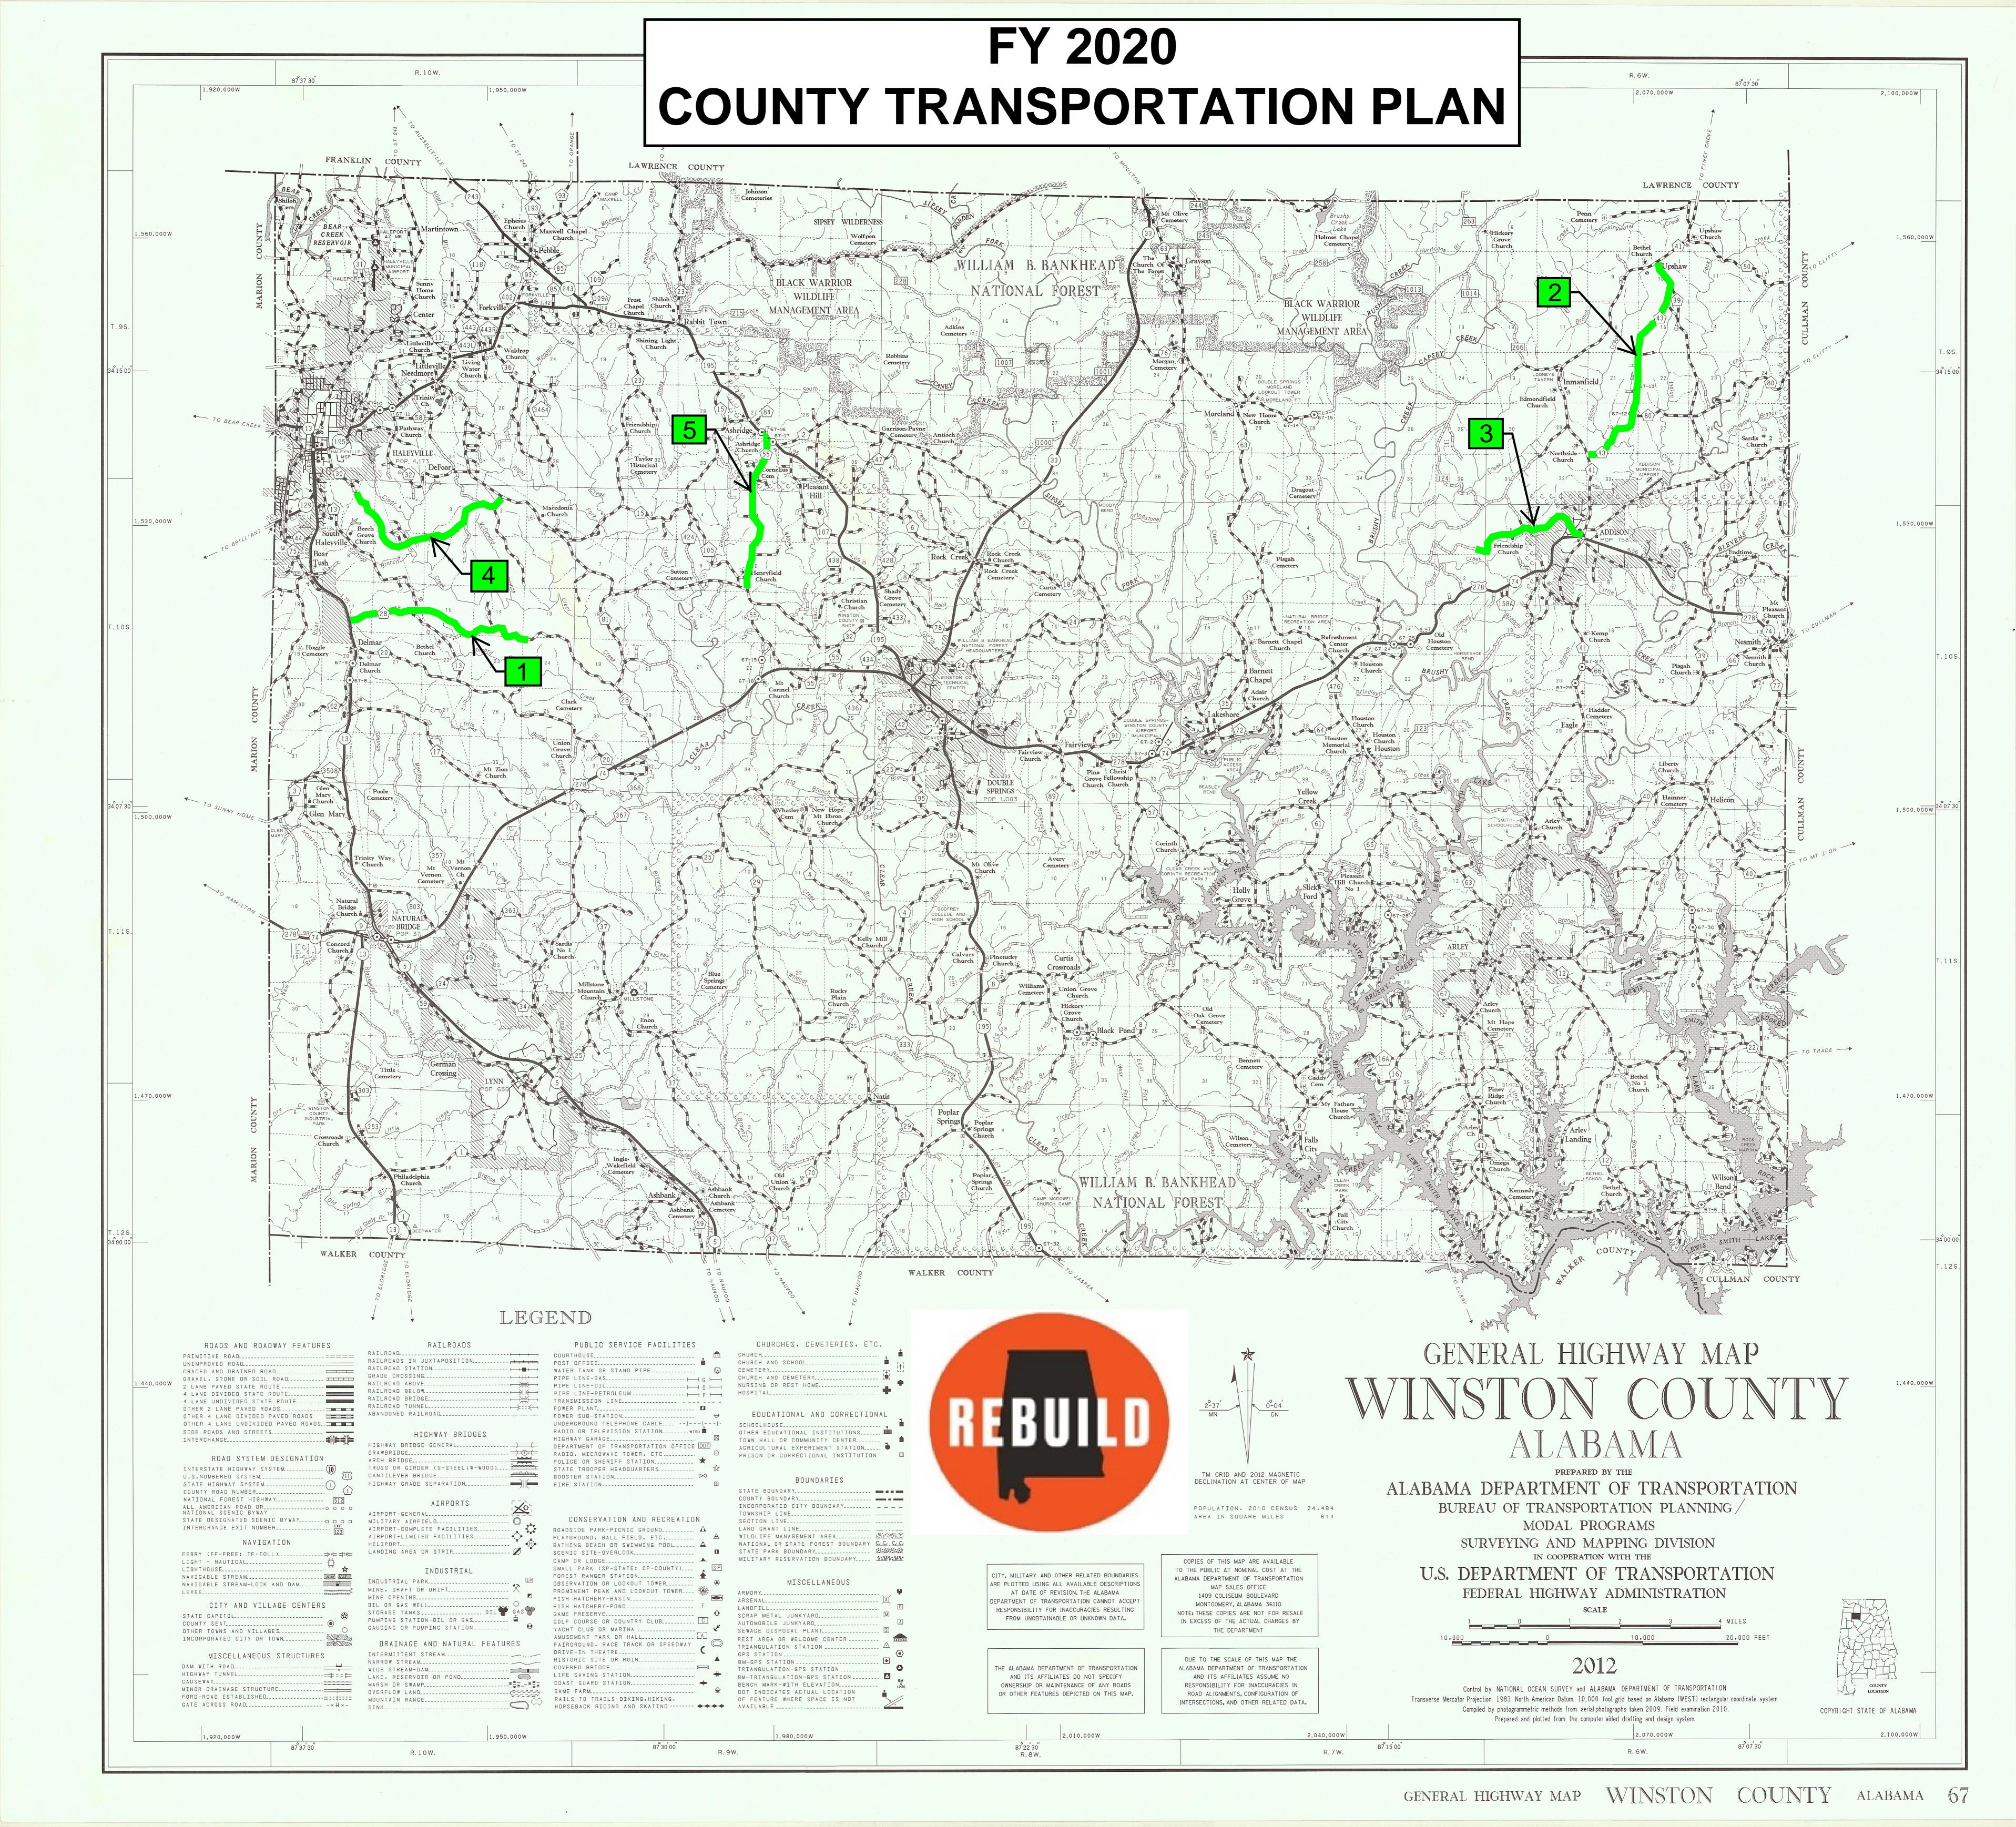

## Winston County

Date Approved by the Winston County Commission: August 12, 2019

Date Amended by the Winston County Commission:

(If Applicable)

|              |                    |                     | Begin End |                                                                                  |         | nd      | Project I                   |                               |                              | Details                                                                             |                                 | (                                                                         |                                                                        | T                                                                                                                                                 |              |              |
|--------------|--------------------|---------------------|-----------|----------------------------------------------------------------------------------|---------|---------|-----------------------------|-------------------------------|------------------------------|-------------------------------------------------------------------------------------|---------------------------------|---------------------------------------------------------------------------|------------------------------------------------------------------------|---------------------------------------------------------------------------------------------------------------------------------------------------|--------------|--------------|
| Map<br>Index | Project No.        | Road<br>Name/Number | Lat.      | Long.                                                                            | Lat.    | Long.   | Road Improvement<br>Project | Bridge Improvement<br>Project | Project<br>Length<br>(miles) | Description of Work                                                                 | Total Project<br>Estimated Cost | Estimated<br>Amount Planned<br>To Be Utilized<br>Under<br>Competitive Bid | Estimated<br>Amount Planned<br>To Be Utilized<br>Under Public<br>Works | County Rebuild Alabama<br>Funds or Federal Aid<br>Exchange Funds<br>(List fund type separately for<br>projects invovling both CRAFs<br>and FAEFs) | CRAF Amount  | FAEF Amount  |
|              |                    |                     |           |                                                                                  |         |         |                             |                               | Estimated Beginning Balance  |                                                                                     |                                 |                                                                           |                                                                        | \$0.00                                                                                                                                            | \$0.00       |              |
|              |                    |                     |           |                                                                                  |         |         |                             |                               |                              | Estimated Annual Revenue                                                            |                                 |                                                                           |                                                                        |                                                                                                                                                   | \$440,557.28 | \$400,000.00 |
| 1            | RA-WCP 67-103-20   | 28                  | 34.1786   | 87.6087                                                                          | 34.1731 | 87.5460 | Х                           |                               | 3.79                         | Rebase., Bitum. Concrete<br>Surface, Traffic Stripe. Traffic<br>Stripe Entire CR 28 | \$416,551.94                    |                                                                           | \$396,287.88                                                           | FAEF                                                                                                                                              |              | \$396,287.88 |
| 2            | RA-WCP 67-104-20   | 43                  | 34.2264   | 87.1802                                                                          | 34.2818 | 87.1556 | Х                           |                               | 4.74                         | Rebase., JG Surface Treat.,<br>Traffic Stripe                                       | \$265,348.39                    | \$204,556.21                                                              |                                                                        | CRAF                                                                                                                                              | \$204,556.21 |              |
| 3            | RA-WCP 67-106-20   | 99                  | 34.2025   | 87.1815                                                                          | 34.1989 | 87.2185 | Х                           |                               | 1.25                         | Rebase., Strip Patch JG Surface<br>Treat., Traffic Stripe                           | \$95,152.52                     | \$54,624.40                                                               |                                                                        | CRAF                                                                                                                                              | \$54,624.40  |              |
| 4            | RA-WCP 67-105-20   | 30                  | 34.2154   | 87.6067                                                                          | 34.2141 | 87.5558 | Х                           |                               | 4.07                         | Rebase., JG Surface Treat.,<br>Traffic Stripe.                                      | \$237,617.12                    | \$176,824.94                                                              |                                                                        | CRAF                                                                                                                                              | \$176,824.94 |              |
| 5            | RA-WCP 67-107-20   | 55                  | 34.1875   | 87.4709                                                                          | 34.2314 | 87.4643 | х                           |                               | 3.20                         | Strip Patch                                                                         | \$4,551.73                      | \$4,551.73                                                                |                                                                        | CRAF                                                                                                                                              | \$4,551.73   |              |
|              |                    |                     |           |                                                                                  |         |         |                             |                               |                              |                                                                                     |                                 |                                                                           |                                                                        |                                                                                                                                                   |              |              |
|              |                    |                     |           |                                                                                  |         |         |                             |                               |                              |                                                                                     |                                 |                                                                           |                                                                        |                                                                                                                                                   |              |              |
| _            |                    |                     |           |                                                                                  |         |         |                             |                               |                              |                                                                                     |                                 |                                                                           |                                                                        |                                                                                                                                                   |              |              |
|              |                    |                     |           |                                                                                  |         |         |                             |                               |                              |                                                                                     |                                 |                                                                           |                                                                        |                                                                                                                                                   |              |              |
|              |                    |                     |           |                                                                                  |         |         |                             |                               |                              |                                                                                     |                                 |                                                                           |                                                                        |                                                                                                                                                   |              |              |
|              |                    |                     |           |                                                                                  |         |         |                             |                               |                              |                                                                                     |                                 |                                                                           |                                                                        |                                                                                                                                                   |              |              |
|              |                    |                     |           |                                                                                  |         |         |                             |                               |                              |                                                                                     |                                 |                                                                           |                                                                        |                                                                                                                                                   |              |              |
|              |                    |                     |           |                                                                                  |         |         |                             |                               |                              |                                                                                     |                                 |                                                                           |                                                                        |                                                                                                                                                   |              |              |
|              | Totals/Page Totals |                     |           | Total Miles Addressed by CTP<br>(Total Mileage Does Not Include Bridge Projects) |         |         |                             | 17.04                         | Total CTP Estimated Costs    | \$1,019,221.70                                                                      | \$440,557.28                    | \$396,287.88                                                              | Total CRAF/FAEF Remaining<br>Estimated                                 | \$0.00                                                                                                                                            | \$3,712.12   |              |