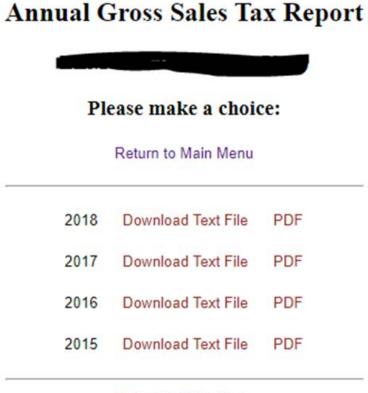

### Annual gross sales tax report

- This report shows the gross reported sales for each taxpayer located in the locality
  - This report can be used to verify business license renewals
  - This report can be used to determine if there are missed business license monies