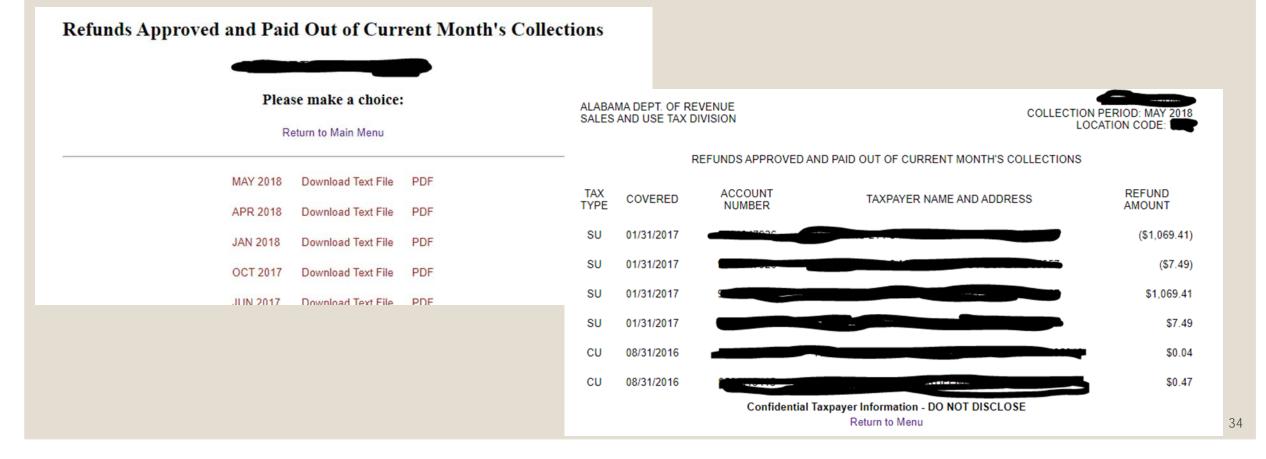

# Refunds approved and paid out of current month's remittances

 This report shows any refunds that have been processed by the Department and issued (deducted) from the current month's remittances