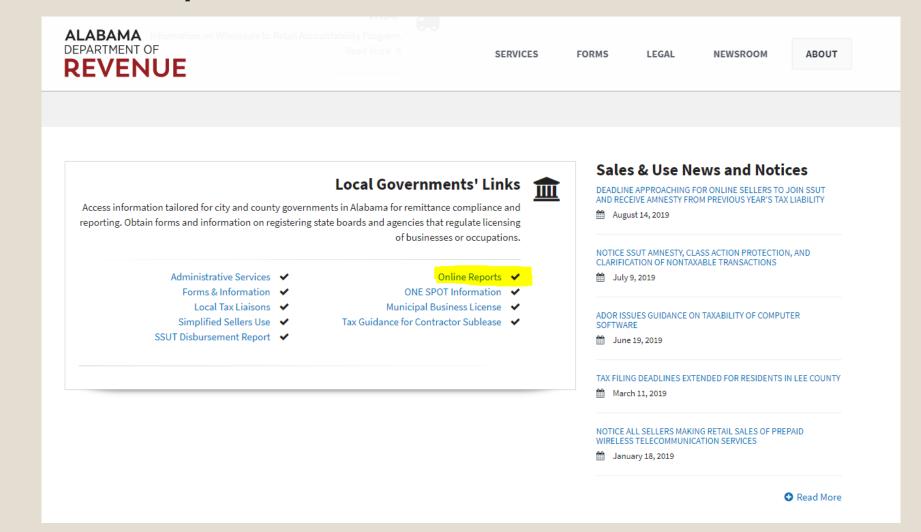

### Local Governments' Links

ess information tailored for city and county governments in Alabama for remittance compliance and orting. Obtain forms and information on registering state boards and agencies that regulate licensing of businesses or occupations.

- Online Reports 🛛 🗸
- ONE SPOT Information
- Municipal Business License 🗸
- Tax Guidance for Contractor Sublease 🗸 🗸

- Administrative Services 🗸
  - Forms & Information 🗸
    - Local Tax Liaisons 🗸
  - Simplified Sellers Use 🗸
- SSUT Disbursement Report 🗸 🗸