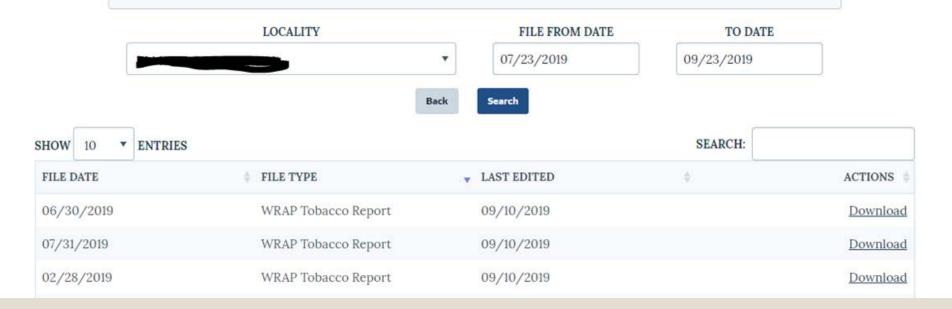

# WRAP Reports - Download Monthly WRAP File

#### **WRAP Sales for Resale Reports**

Monthly File Downloads

You may download a recent file from the list below or select a date range to search for older files.