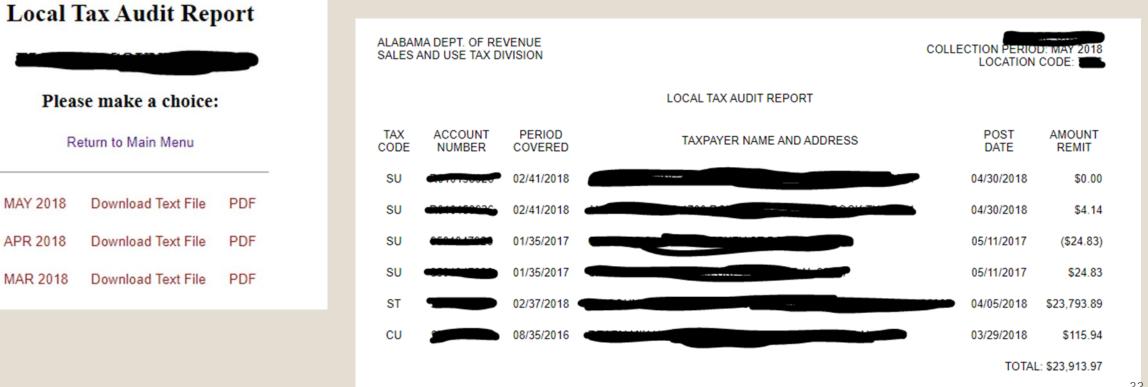

## Local Tax audit report

- Third party administrator similar reports are:
  - Audit activity report
- This report shows any tax remittances for audits conducted by the Department for state administered localities.