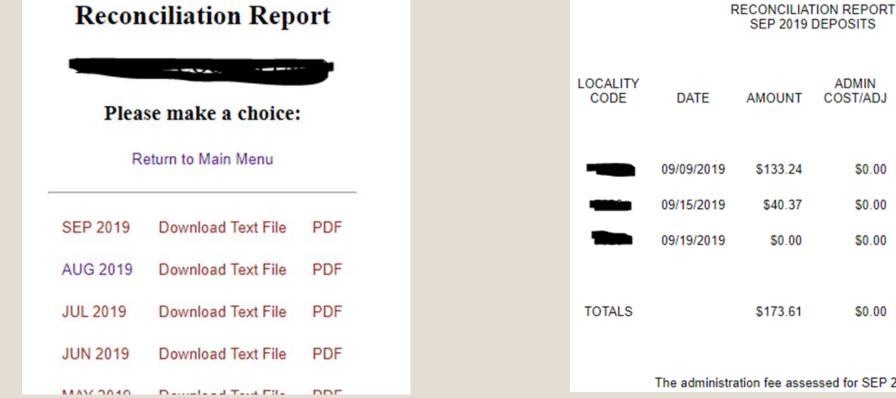

## **Direct Deposit Reconciliation**

- Third party administrator similar reports are:
  - Reconciliation detail
  - Reconciliation summary
- This report details the deposits made into the localities bank account