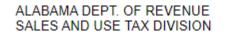

# Top 25 remittances

- Third party administrator similar reports are:
  - Top remitters
  - Top remitter decreases
  - Top remitters increase
- This report shows the top 25 remitters in the locality
- This report can be used to keep track of your top 25 remitters
  - Should a top remitter fall off the list and you know that they are still in operation, a call to the administrator could be made or a call by the locality to see why the taxpayer is no longer making tax remittances to the locality

### **Current Month's Top 25 Tax Remittances**

#### SCHEDULE OF CURRENT MONTH'S TOP 25 REMITTANCES