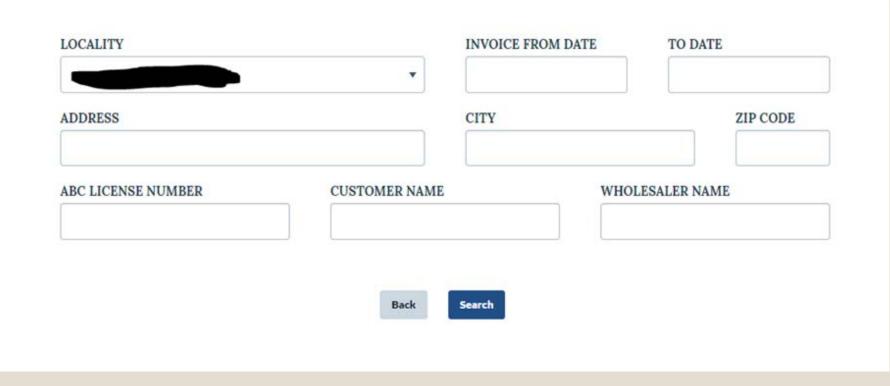

#### WRAP Tobacco Sales for Resale Report

| ADDRESS                |               | СІТҮ   | ZIP CODE   |
|------------------------|---------------|--------|------------|
| STATE SALES TAX NUMBER | CUSTOMER NAME | WHOLES | SALER NAME |
|                        |               |        |            |