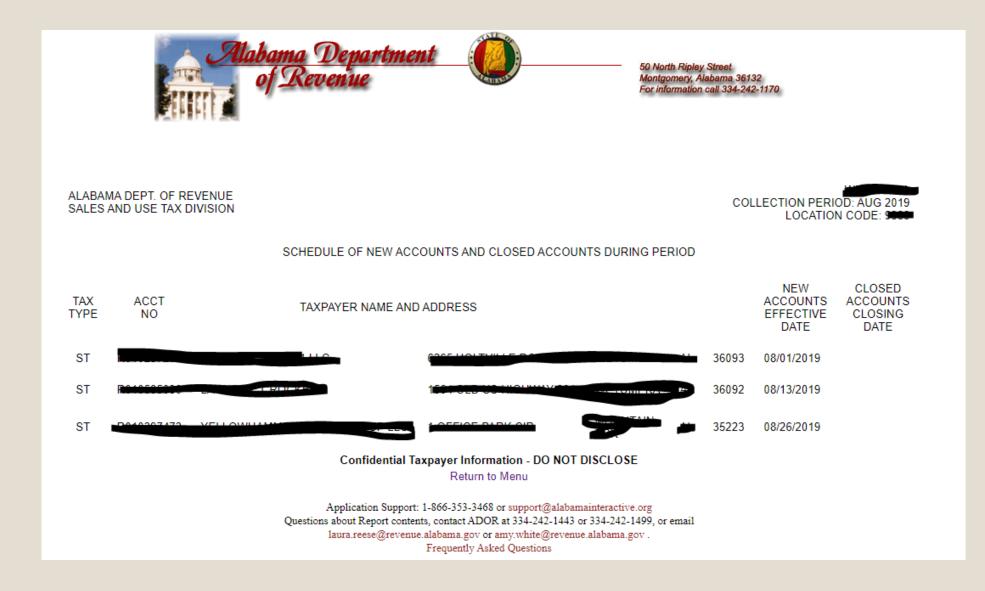

# New/closed accounts

• Third party administrator similar reports are:

### • New taxpayers

- Shows taxpayer accounts that were closed during the month
  - The taxpayer may have closed their account with the administrator; however, you may know that the taxpayer is still in operation
  - There may be a new owner that the administrator does not know about
- Shows the taxpayer accounts that were opened during the month
  - This information could be used to see if a business license needs to be issued

### New Accounts and Closed Accounts During Period

Please make a choice: