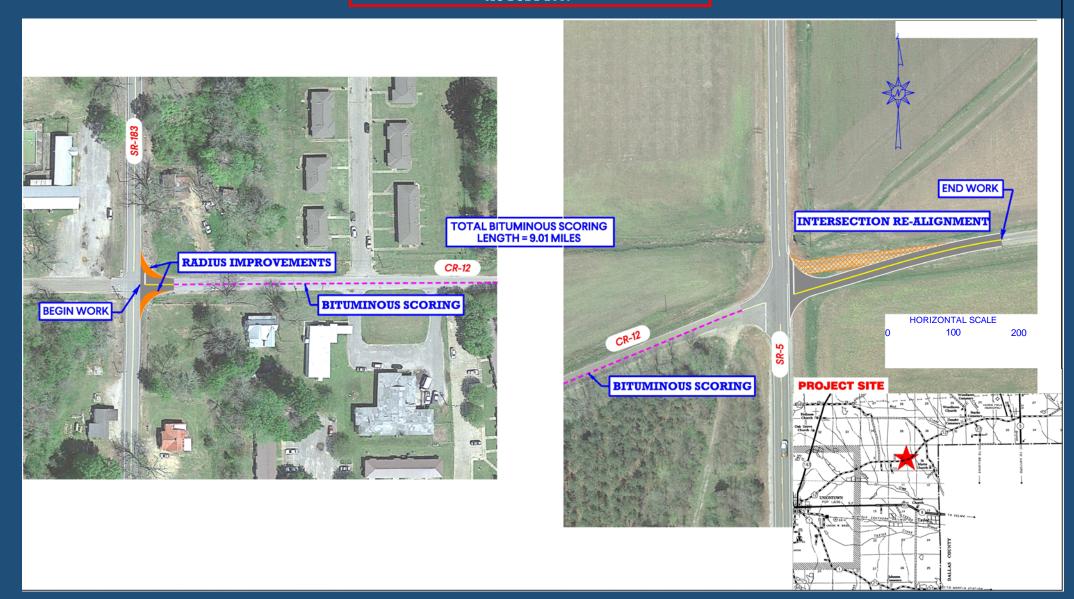

## Geneva County ATRIP II Intersection Improvement Project Alabama Hwy 52 @ C.R. 69



State Route 52 - County Road 69 Intersection - Looking Northeast



State Route 52 - County Road 69 Intersection - Looking East



State Route 52 - County Road 69 Intersection - Looking Southwest



State Route 52 - County Road 69 Intersection - Looking West



County Road 69 – State Route 52 Intersection - Looking North



County Road 69 – State Route 52 Intersection - Looking South

## Geneva County ATRIP II Intersection Improvement Project Alabama Hwy 52 @ C.R. 69



## ATRP-11 APPLICATION FOR CR-12 IMPROVEMENTS

PERRY COUNTY AUGUST 2019