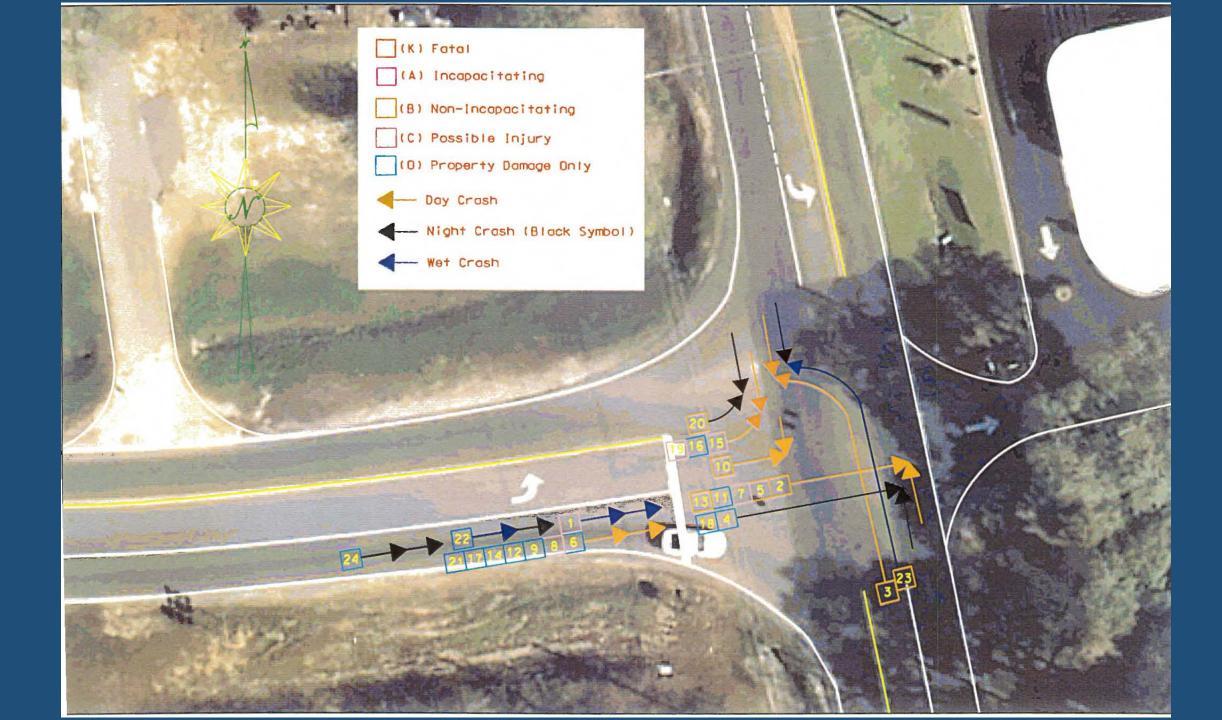

## Geneva County ATRIP II Intersection Improvement Project Alabama Hwy 52 @ C.R. 69