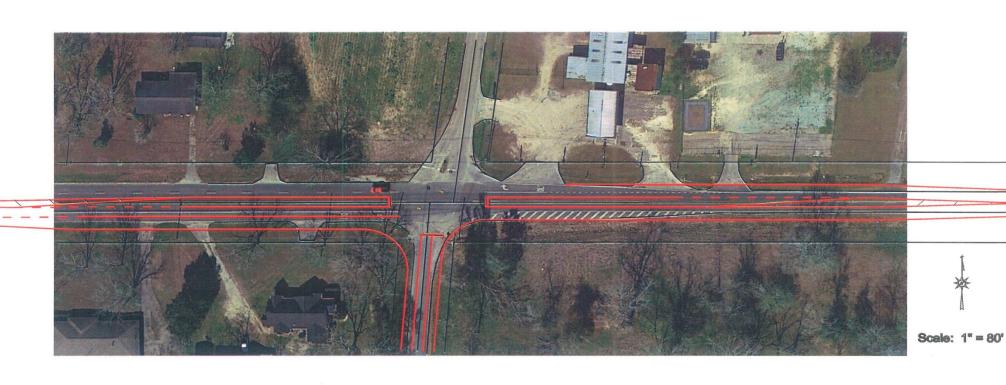

## Geneva County ATRIP II Intersection Improvement Project Alabama Hwy 52 @ C.R. 69



State Route 52 - County Road 69 Intersection - Looking Northeast



State Route 52 - County Road 69 Intersection - Looking East



State Route 52 - County Road 69 Intersection - Looking Southwest



State Route 52 - County Road 69 Intersection - Looking West



County Road 69 – State Route 52 Intersection - Looking North



County Road 69 – State Route 52 Intersection - Looking South

## Geneva County ATRIP II Intersection Improvement Project Alabama Hwy 52 @ C.R. 69



## ATRP-11 APPLICATION FOR CR-12 IMPROVEMENTS

PERRY COUNTY AUGUST 2019