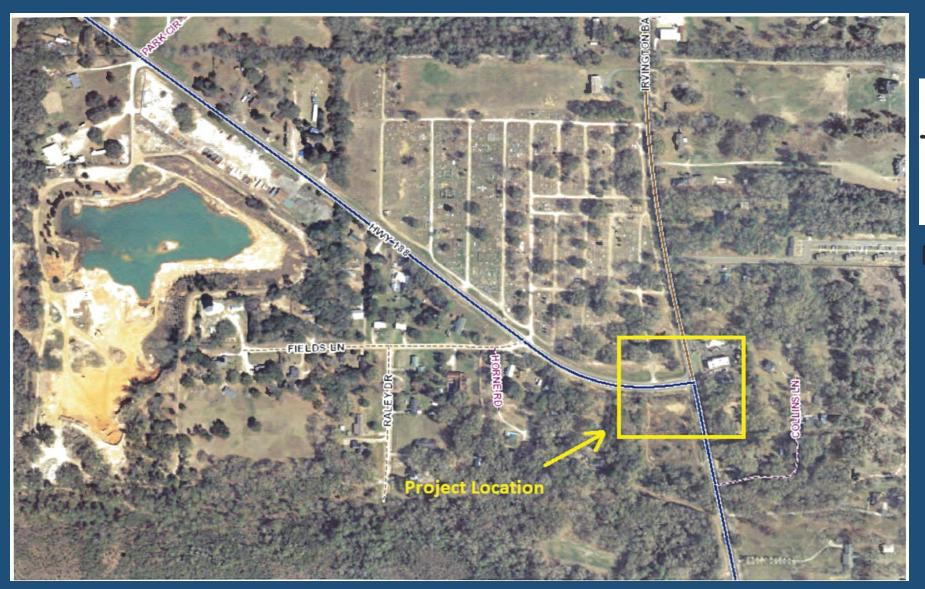

## Geneva County ATRIP II Intersection Improvement Project Alabama Hwy 52 @ C.R. 69

State Route 52 - County Road 69 Intersection - Looking Northeast

State Route 52 - County Road 69 Intersection - Looking East