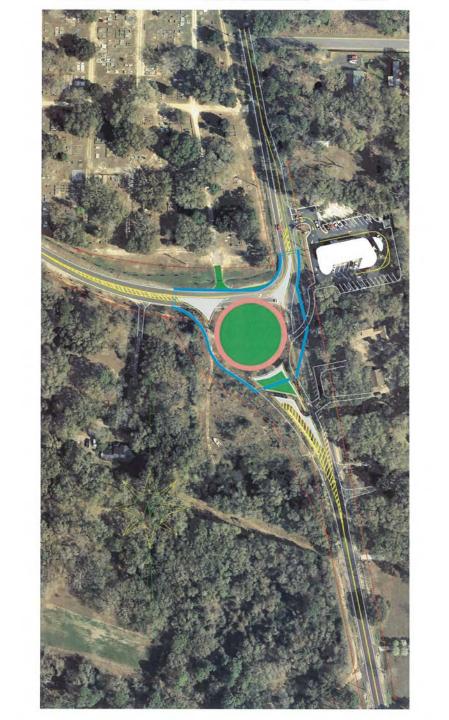

## Geneva County ATRIP II Intersection Improvement Project Alabama Hwy 52 @ C.R. 69