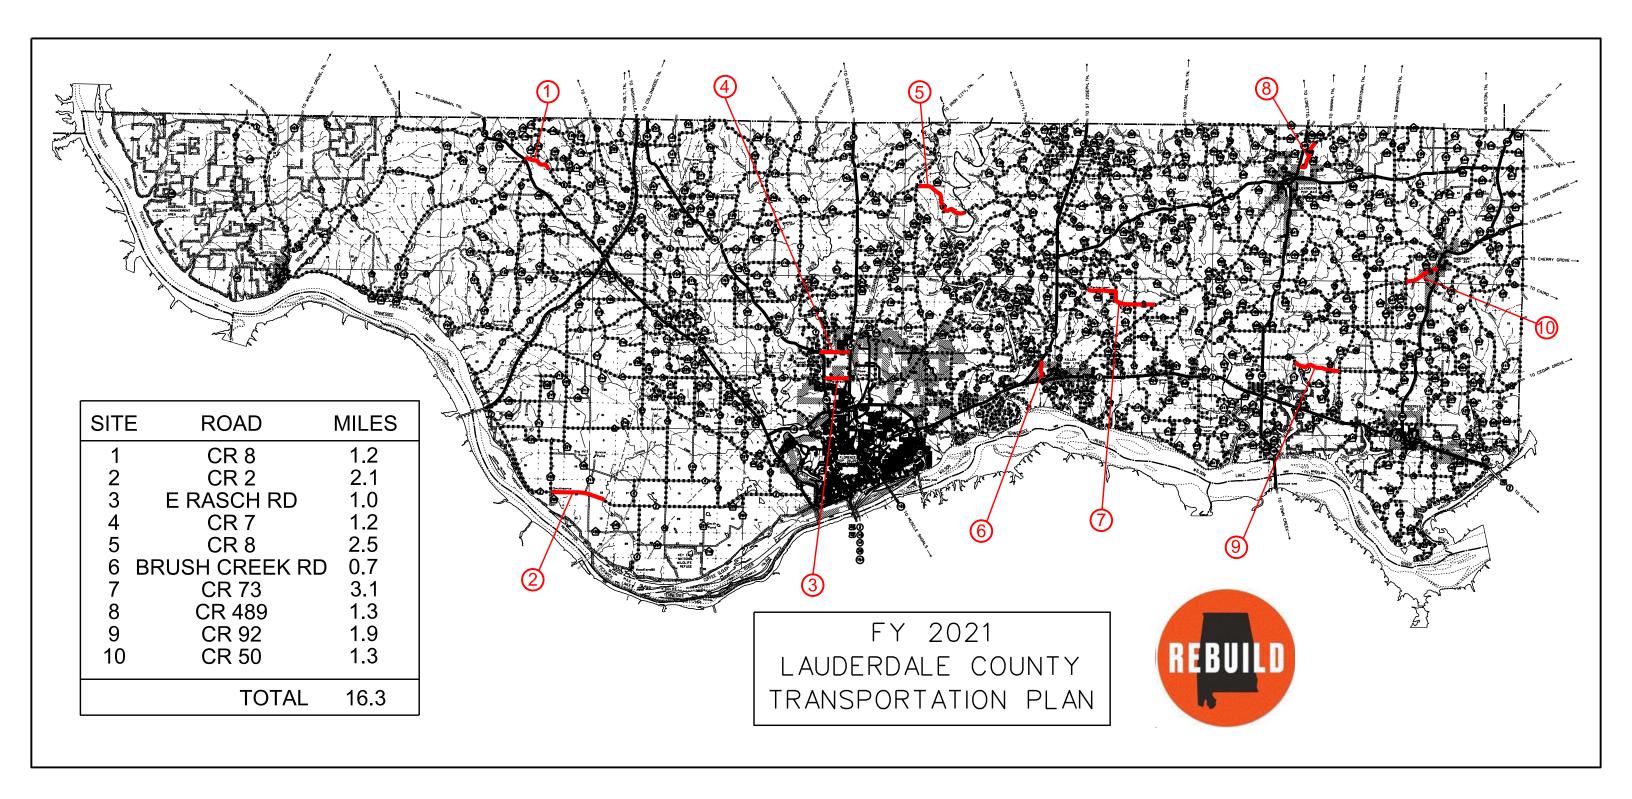

## FY 2021 County Transportation Plan

Lauderdale County

Date Approved by the Lauderdale County Commission: August 10, 2020

| Map<br>Index | Project No.       | Road<br>Name/Number | Begin                                                                            |         | End     |         |                             |                               | Project                      | etails                                                                                         |                                 |                                                                           |                                                                        |                                                                                                                                                  |              |               |
|--------------|-------------------|---------------------|----------------------------------------------------------------------------------|---------|---------|---------|-----------------------------|-------------------------------|------------------------------|------------------------------------------------------------------------------------------------|---------------------------------|---------------------------------------------------------------------------|------------------------------------------------------------------------|--------------------------------------------------------------------------------------------------------------------------------------------------|--------------|---------------|
|              |                   |                     | Lat.                                                                             | Long.   | Lat.    | Long.   | Road Improvement<br>Project | Bridge Improvement<br>Project | Project<br>Length<br>(miles) | Description of Work                                                                            | Total Project<br>Estimated Cost | Estimated<br>Amount Planned<br>To Be Utilized<br>Under<br>Competitive Bid | Estimated<br>Amount Planned<br>To Be Utilized<br>Under Public<br>Works | County Rebuild Alabama<br>Funds or Federal Aid<br>Exchange Funds<br>(List fund type separately for<br>projects invoving both CRAFs<br>and FAEFs) | CRAF Amount  | FAEF Amount   |
|              |                   |                     |                                                                                  |         |         |         |                             |                               |                              | Estimated Beginning Balance                                                                    |                                 |                                                                           |                                                                        |                                                                                                                                                  | \$0.00       | \$0.00        |
|              |                   |                     |                                                                                  |         |         |         |                             |                               |                              | Estimated Annual Revenue                                                                       |                                 |                                                                           |                                                                        |                                                                                                                                                  | \$800,000.00 | \$400,000.00  |
| 1            | RA-LCP 01-01-2021 | CR 8                | 34.9821                                                                          | 87.8976 | 34.9794 | 87.8842 | х                           |                               | 1.20                         | Resurfacing, Traffic Striping, and<br>Shoulder Flushing from AL HWY<br>20 to CR 114            | \$84,000.00                     |                                                                           | \$84,000.00                                                            | CRAF                                                                                                                                             | \$84,000.00  |               |
| 2            | RA-LCP 01-02-2021 | CR 2                | 34.7940                                                                          | 87.8791 | 34.7896 | 87.8424 | х                           |                               | 2.10                         | Resurfacing, Traffic Striping, and<br>Shoulder Flushing from CR 189 to<br>Sinking Creek Bridge | \$147,000.00                    |                                                                           | \$147,000.00                                                           | CRAF                                                                                                                                             | \$147,000.00 |               |
| 3            | RA-LCP 01-03-2021 | E. Rasch Rd.        | 34.8587                                                                          | 87.6914 | 34.8586 | 87.6742 | х                           |                               | 1.00                         | Resurfacing, Traffic Striping, and<br>Shoulder Flushing from AL HWY<br>157 to AL HWY 17        | \$70,000.00                     |                                                                           | \$70,000.00                                                            | FAEF                                                                                                                                             |              | \$70,000.00   |
| 4            | RA-LCP 01-04-2021 | CR 7                | 34.8732                                                                          | 87.6943 | 34.8730 | 87.6739 | х                           |                               | 1.20                         | Resurfacing, Traffic Striping, and<br>Shoulder Flushing from CR 7 to<br>AL HWY 17              | \$84,000.00                     |                                                                           | \$84,000.00                                                            | FAEF                                                                                                                                             |              | \$84,000.00   |
| 5            | RA-LCP 01-05-2021 | CR 8                | 34.9676                                                                          | 87.6266 | 34.9522 | 87.5970 | х                           |                               | 2.50                         | Resurfacing, Traffic Striping, and<br>Shoulder Flushing from CR 61 to<br>Goose Shoals Bridge   | \$175,000.00                    |                                                                           | \$175,000.00                                                           | FAEF                                                                                                                                             |              | \$175,000.00  |
| 6            | RA-LCP 01-06-2021 | Brush Creek Rd.     | 34.8589                                                                          | 87.5424 | 34.8677 | 87.5423 | х                           |                               | 0.70                         | Resurfacing, Traffic Striping, and<br>Shoulder Flushing from JC<br>Mauldin Rd to US HWY 43     | \$49,000.00                     |                                                                           | \$49,000.00                                                            | CRAF                                                                                                                                             | \$49,000.00  |               |
| 7            | RA-LCP 01-07-2021 | CR 73               | 34.9098                                                                          | 87.5108 | 34.9006 | 87.4639 | Х                           |                               | 3.10                         | Resurfacing, Traffic Striping, and<br>Shoulder Flushing from CR 25 to<br>CR 71                 | \$217,000.00                    |                                                                           | \$217,000.00                                                           | CRAF                                                                                                                                             | \$217,000.00 |               |
| 8            | RA-LCP 01-08-2021 | CR 489              | 34.9786                                                                          | 87.3652 | 34.9919 | 87.3542 | Х                           |                               | 1.30                         | Resurfacing, Traffic Striping, and<br>Shoulder Flushing from AL HWY<br>101 to CR 486           | \$91,000.00                     |                                                                           | \$91,000.00                                                            | CRAF                                                                                                                                             | \$91,000.00  |               |
| 9            | RA-LCP 01-09-2021 | CR 92               | 34.8678                                                                          | 87.3683 | 34.8629 | 87.3376 | х                           |                               | 1.90                         | Resurfacing, Traffic Striping, and<br>Shoulder Flushing from CR 113 to<br>CR 51                | \$133,000.00                    |                                                                           | \$133,000.00                                                           | CRAF                                                                                                                                             | \$133,000.00 |               |
| 10           | RA-LCP 01-10-2021 | CR 50               | 34.9134                                                                          | 87.2919 | 34.9207 | 87.2702 | х                           |                               | 1.30                         | Resurfacing, Traffic Striping, and<br>Shoulder Flushing from CR 533 to<br>AL HWY 207           | \$91,000.00                     |                                                                           | \$91,000.00                                                            | FAEF                                                                                                                                             |              | \$91,000.00   |
|              |                   |                     |                                                                                  |         |         |         |                             |                               |                              |                                                                                                |                                 |                                                                           |                                                                        |                                                                                                                                                  |              |               |
|              |                   |                     |                                                                                  |         |         |         |                             |                               |                              |                                                                                                |                                 |                                                                           |                                                                        |                                                                                                                                                  |              |               |
|              |                   |                     |                                                                                  |         |         |         |                             |                               |                              |                                                                                                |                                 |                                                                           |                                                                        |                                                                                                                                                  |              |               |
|              |                   |                     |                                                                                  |         |         |         |                             |                               |                              |                                                                                                |                                 |                                                                           |                                                                        |                                                                                                                                                  |              |               |
|              | Totals/Page T     | otals               | Total Miles Addressed by CTP<br>(Total Mileage Does Not Include Bridge Projects) |         |         |         |                             | cts)                          | 16.30                        | Total CTP Estimated Costs                                                                      | \$1,141,000.00                  | \$0.00                                                                    | \$1,141,000.00                                                         | Total CRAF/FAEF Remaining<br>Estimated                                                                                                           | \$79,000.00  | (\$20,000.00) |