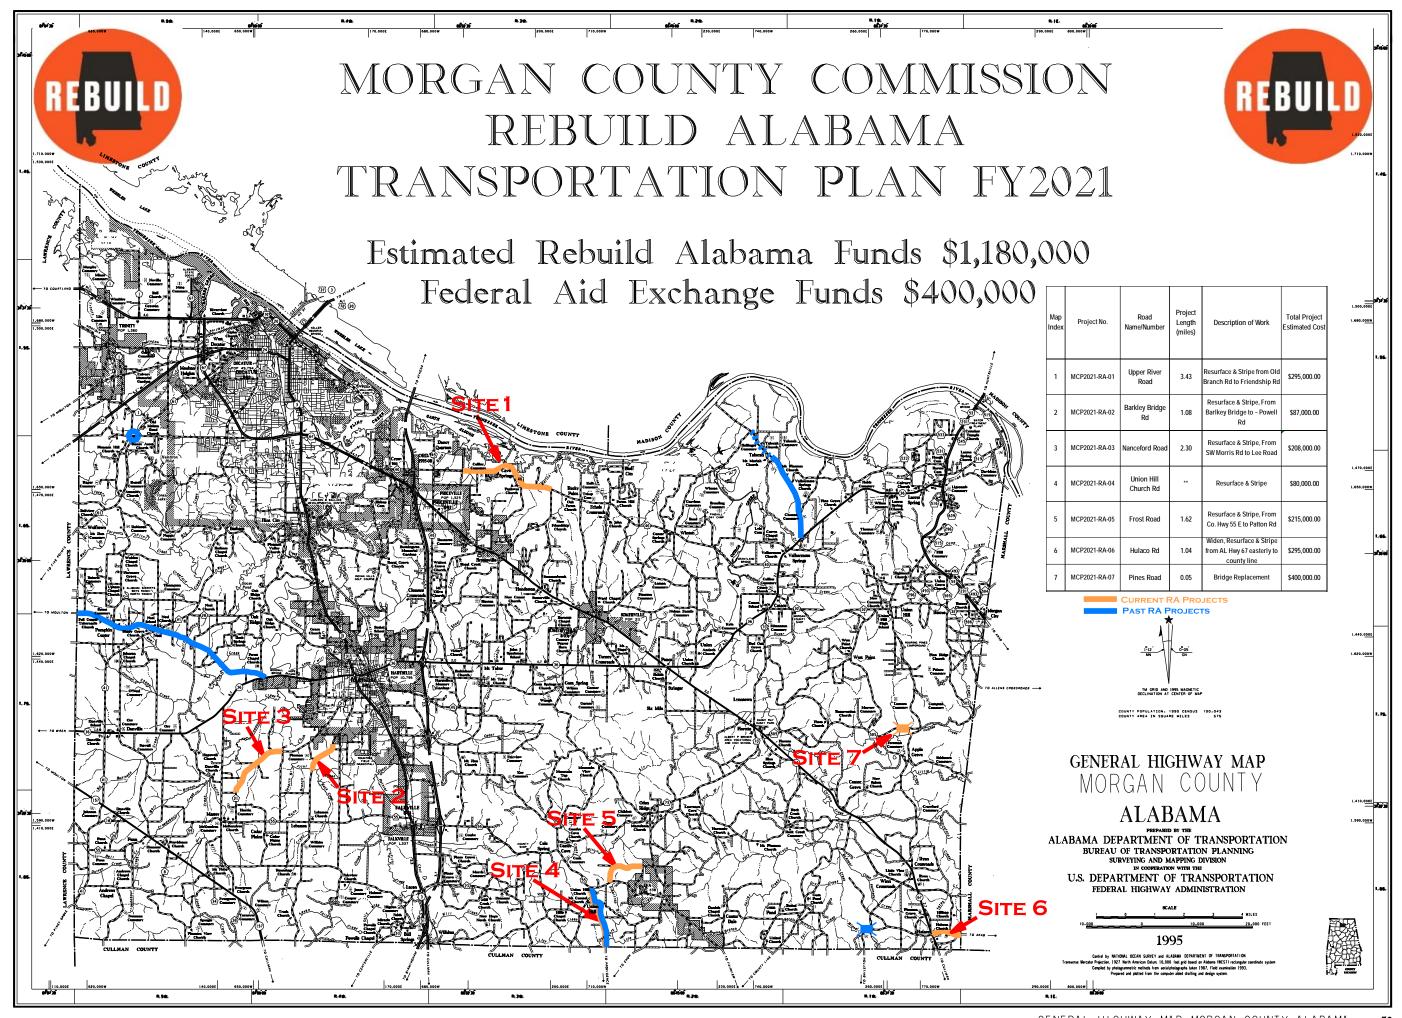

## Morgan County

Date Approved by the Morgan County Commission: August 25, 2020

Date Amended by the Morgan County Commission:

N/A

| Map<br>Index                | Project No.   | Road<br>Name/Number     | Ве                                                                                  | gin      | E       | nd       |                             |                                  | Project l                    | Details                                                          | Total Project<br>Estimated Cost | To Be Utilized | To Be Utilized<br>Under Public | County Rebuild Alabama Funds or Federal Aid Exchange Funds (List fund type separately for projects involving both CRAFs and FAEFs) | CRAF Amount    | FAEF Amount  |
|-----------------------------|---------------|-------------------------|-------------------------------------------------------------------------------------|----------|---------|----------|-----------------------------|----------------------------------|------------------------------|------------------------------------------------------------------|---------------------------------|----------------|--------------------------------|------------------------------------------------------------------------------------------------------------------------------------|----------------|--------------|
|                             |               |                         | Lat.                                                                                | Long.    | Lat.    | Long.    | Road Improvement<br>Project | Bridge<br>Improvement<br>Project | Project<br>Length<br>(miles) | Description of Work                                              |                                 |                |                                |                                                                                                                                    |                |              |
| Estimated Beginning Balance |               |                         |                                                                                     |          |         |          |                             |                                  |                              |                                                                  |                                 |                |                                |                                                                                                                                    | \$0.00         | \$0.00       |
|                             |               |                         |                                                                                     |          |         |          |                             |                                  |                              | Estimated Annual Revenue                                         |                                 |                |                                |                                                                                                                                    | \$1,180,000.00 | \$400,000.00 |
| 1                           | MCP2021-RA-01 | Upper River Road        | 34.5436                                                                             | -86.8767 | 34.5340 | -86.8243 | Х                           |                                  | 3.43                         | Resurface & Stripe from Old<br>Branch Rd to Friendship Rd        | \$295,000.00                    |                | \$295,000.00                   | CRAF                                                                                                                               | \$295,000.00   |              |
| 2                           | MCP2021-RA-02 | Barkley Bridge Rd       | 34.3967                                                                             | -86.9678 | 34.4080 | -86.9555 | Х                           |                                  | 1.08                         | Resurface & Stripe, From Barlkey<br>Bridge to ~ Powell Rd        | \$87,000.00                     |                | \$87,000.00                    | CRAF                                                                                                                               | \$87,000.00    |              |
| 3                           | MCP2021-RA-03 | Nanceford Road          | 34.3850                                                                             | -87.0135 | 34.4052 | -86.9855 | Х                           |                                  | 2.30                         | Resurface & Stripe, From SW<br>Morris Rd to Lee Road             | \$208,000.00                    |                | \$208,000.00                   | CRAF                                                                                                                               | \$208,000.00   |              |
| 4                           | MCP2021-RA-04 | Union Hill Church<br>Rd | 34.3075                                                                             | -86.7933 | 34.3369 | -86.8018 | Х                           |                                  | **                           | Resurface & Stripe                                               | \$80,000.00                     |                | \$80,000.00                    | CRAF                                                                                                                               | \$80,000.00    |              |
| 5                           | MCP2021-RA-05 | Frost Road              | 34.3393                                                                             | -86.7909 | 34.3474 | -86.7710 | Х                           |                                  | 1.62                         | Resurface & Stripe, From Co.<br>Hwy 55 E to Patton Rd            | \$215,000.00                    |                | \$215,000.00                   | CRAF                                                                                                                               | \$215,000.00   |              |
| 6                           | MCP2021-RA-06 | Hulaco Rd               | 34.3122                                                                             | -86.5991 | 34.3122 | -86.5819 | Х                           |                                  | 1.04                         | Widen, Resurface & Stripe from AL Hwy 67 easterly to county line | \$295,000.00                    |                | \$295,000.00                   | CRAF                                                                                                                               | \$295,000.00   |              |
| 7                           | MCP2021-RA-07 | Pines Road              | 34.4145                                                                             | -86.6170 | 34.4145 | -86.6170 |                             | Х                                | 0.05                         | Bridge Replacement                                               | \$400,000.00                    |                | \$400,000.00                   | FAEF                                                                                                                               |                | \$400,000.00 |
|                             |               |                         |                                                                                     |          |         |          |                             |                                  |                              |                                                                  |                                 |                |                                |                                                                                                                                    |                |              |
|                             |               |                         |                                                                                     |          |         |          |                             |                                  |                              |                                                                  |                                 |                |                                |                                                                                                                                    |                |              |
|                             | Totals/Page T | otals                   | Total Miles Addressed by CTP (Total Mileage Does Not Include Bridge Projects)  9.47 |          |         |          |                             |                                  | 9.47                         | Total CTP Estimated Costs                                        | \$1,580,000.00                  | \$0.00         | \$1,580,000.00                 | Total CRAF/FAEF Remaining<br>Estimated                                                                                             | \$0.00         | \$0.00       |

Note: Any amendments to the CTP shall follow the same guidelines and procedures as the original approval process.

\$0.00

Remarks

\*\* Mileage counted on FY2020 CTP

Map 4 / MCP2021-RA-04 covering unexpected construction and finishing up project MCP2020-RA-03

Map 3 / County to use other funds to extend project past Guy Roberts Road