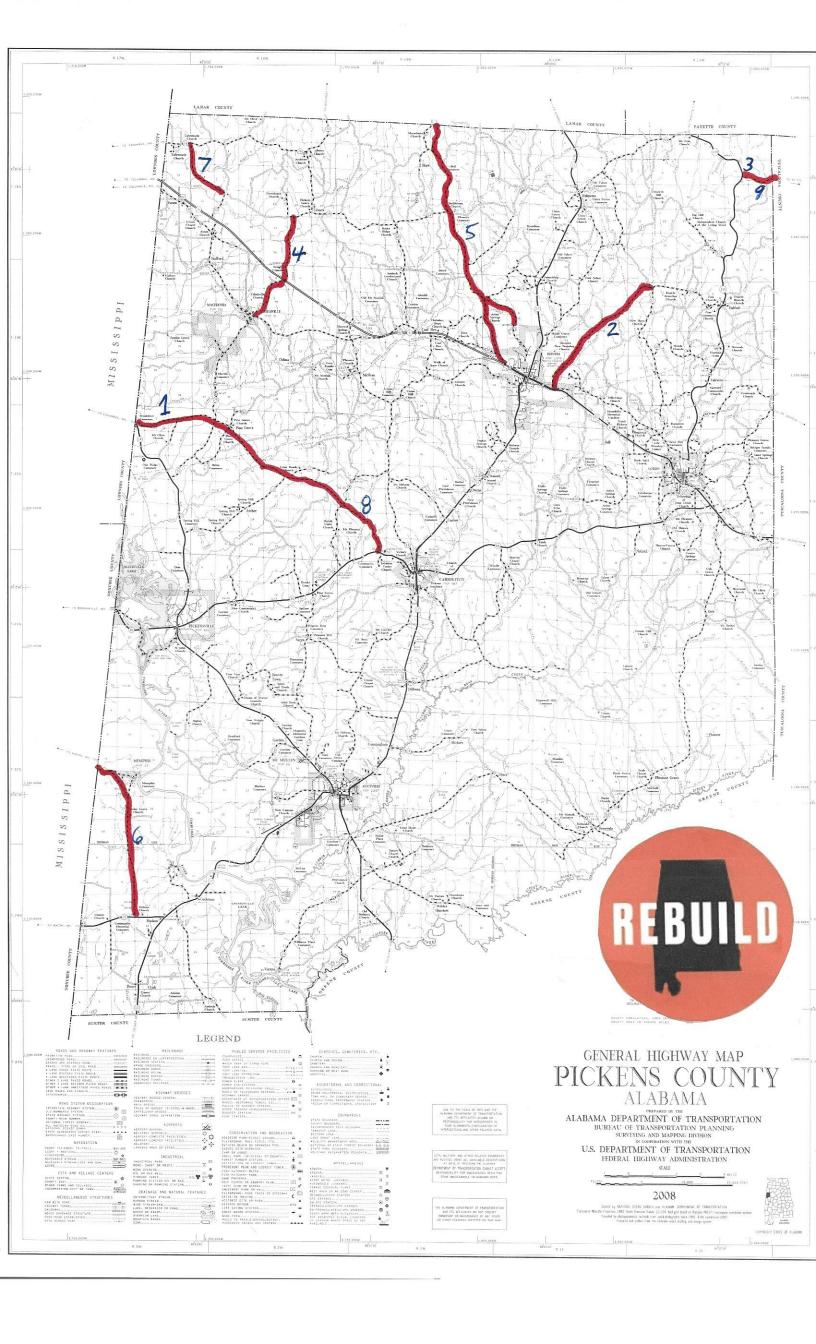

## **Pickens County**

Date Approved by the Pickens County Commission: August 25, 2020

Date Amended by the Pickens County Commission:

(If Applicable

|              | 1                  |                     | Be      | gin                                                                              | Е       | nd                       |                             |                                  | Project I                    | Details                                                                |                                 | (п т фрнос                                                                | I                                                                      |                                                                                                                                                   | T            |              |
|--------------|--------------------|---------------------|---------|----------------------------------------------------------------------------------|---------|--------------------------|-----------------------------|----------------------------------|------------------------------|------------------------------------------------------------------------|---------------------------------|---------------------------------------------------------------------------|------------------------------------------------------------------------|---------------------------------------------------------------------------------------------------------------------------------------------------|--------------|--------------|
| Map<br>Index | Project No.        | Road<br>Name/Number | Lat.    | Long.                                                                            | Lat.    | Long.                    | Road Improvement<br>Project | Bridge<br>Improvement<br>Project | Project<br>Length<br>(miles) | Description of Work                                                    | Total Project<br>Estimated Cost | Estimated<br>Amount Planned<br>To Be Utilized<br>Under<br>Competitive Bid | Estimated<br>Amount Planned<br>To Be Utilized<br>Under Public<br>Works | County Rebuild Alabama<br>Funds or Federal Aid<br>Exchange Funds<br>(List fund type separately for<br>projects invovling both CRAFs<br>and FAEFs) | CRAF Amount  | FAEF Amount  |
|              |                    |                     |         |                                                                                  |         |                          |                             | Estimated Beginning Balance      |                              |                                                                        |                                 | \$391,907.45                                                              | \$400,000.00                                                           |                                                                                                                                                   |              |              |
|              |                    |                     |         |                                                                                  |         | Estimated Annual Revenue |                             |                                  |                              | \$415,363.61                                                           | \$400,000.00                    |                                                                           |                                                                        |                                                                                                                                                   |              |              |
| 1            | RA-FCP 54-01-2020  | County Road 26      | 33.2734 | 88.1220                                                                          | 33.3517 | 88.2398                  | х                           |                                  | 9.30                         | Leveling and Base Failure Repair<br>from HWY 86 to CR 75               | \$200,000.00                    |                                                                           | \$200,000.00                                                           | FAEF                                                                                                                                              |              | \$200,000.00 |
| 2            | RA-FCP 54-02-2020  | County Road 49      | 33.3719 | 87.9972                                                                          | 33.4332 | 87.9264                  | х                           |                                  | 6.60                         | Leveling and Base Failure Repair<br>from HWY 82 to CR 57               | \$140,000.00                    |                                                                           | \$140,000.00                                                           | CRAF                                                                                                                                              | \$140,000.00 |              |
| 3            | RA-FCP 54-03-2020  | County Road 76      | 33.5005 | 87.8615                                                                          | 33.4995 | 87.8396                  | х                           |                                  | 1.36                         | Leveling and Base Failure Repair<br>from HWY 159 to County Line        | \$100,000.00                    |                                                                           | \$100,000.00                                                           | CRAF                                                                                                                                              | \$100,000.00 |              |
| 4            | RA-FCP 54-04-2020  | County Road 75      | 33.4145 | 88.2123                                                                          | 33.4738 | 88.1839                  | х                           |                                  | 4.90                         | Leveling and Base Failure Repair<br>from CR30 to CR 34                 | \$150,000.00                    |                                                                           | \$150,000.00                                                           | FAEF                                                                                                                                              |              | \$150,000.00 |
| 5            | RA-FCP 54-05-2020  | County Road 27      | 33.3934 | 88.0382                                                                          | 33.5292 | 88.0818                  | х                           |                                  | 11.80                        | Leveling and Base Failure Repair<br>from CR 30 to County Line          | \$175,000.00                    |                                                                           | \$175,000.00                                                           | CRAF                                                                                                                                              | \$175,000.00 |              |
| 6            | RA-FCP 54-06-2020  | County Road 1       | 33.0515 | 88.2951                                                                          | 33.1418 | 88.3220                  | х                           |                                  | 7.16                         | Base Failure Repair and Strip<br>Patching From HWY 32 to State<br>Line | \$50,000.00                     | \$20,000.00                                                               | \$30,000.00                                                            | FAEF                                                                                                                                              |              | \$50,000.00  |
| 7            | RA-FCP 54-01-2021  | Bains Road          | 33.5162 | 88.2590                                                                          | 33.4876 | 88.2338                  | х                           |                                  | 2.81                         | Resurfacing From CR 53 to<br>Tabernacle road.                          | \$297,240.00                    | \$297,240.00                                                              |                                                                        | CRAF                                                                                                                                              | \$297,240.00 |              |
| 8            | RA-FCP 54-02-2021  | CR 26               | 33.2734 | 88.1220                                                                          | 33.3517 | 88.2398                  | х                           |                                  | 9.30                         | Slide Repair and Leveling                                              | \$200,000.00                    | \$200,000.00                                                              |                                                                        | FAEF                                                                                                                                              |              | \$200,000.00 |
| 9            | RA-FCP 54-03-2021  | CR 76               | 33.5006 | 87.8616                                                                          | 33.4995 | 87.8398                  | х                           |                                  | 1.30                         | Resurfacing From HWY 159 To<br>The County Line                         | \$102,960.00                    | \$102,960.00                                                              |                                                                        | FAEF                                                                                                                                              |              | \$102,960.00 |
|              |                    |                     |         |                                                                                  |         |                          |                             |                                  |                              |                                                                        |                                 |                                                                           |                                                                        |                                                                                                                                                   |              |              |
|              |                    |                     |         |                                                                                  |         |                          |                             |                                  |                              |                                                                        |                                 |                                                                           |                                                                        |                                                                                                                                                   |              |              |
|              |                    |                     |         |                                                                                  |         |                          |                             |                                  |                              |                                                                        |                                 |                                                                           |                                                                        |                                                                                                                                                   |              |              |
|              |                    |                     |         |                                                                                  |         |                          |                             |                                  |                              |                                                                        |                                 |                                                                           |                                                                        |                                                                                                                                                   |              |              |
|              |                    |                     |         |                                                                                  |         |                          |                             |                                  |                              |                                                                        |                                 |                                                                           |                                                                        |                                                                                                                                                   |              |              |
|              | Totals/Page Totals |                     |         | Total Miles Addressed by CTP<br>(Total Mileage Does Not Include Bridge Projects) |         |                          |                             | ots)                             | 54.53                        | Total CTP Estimated Costs                                              | \$1,415,200.00                  | \$620,200.00                                                              | \$795,000.00                                                           | Total CRAF/FAEF Remaining<br>Estimated                                                                                                            | \$95,031.06  | \$97,040.00  |