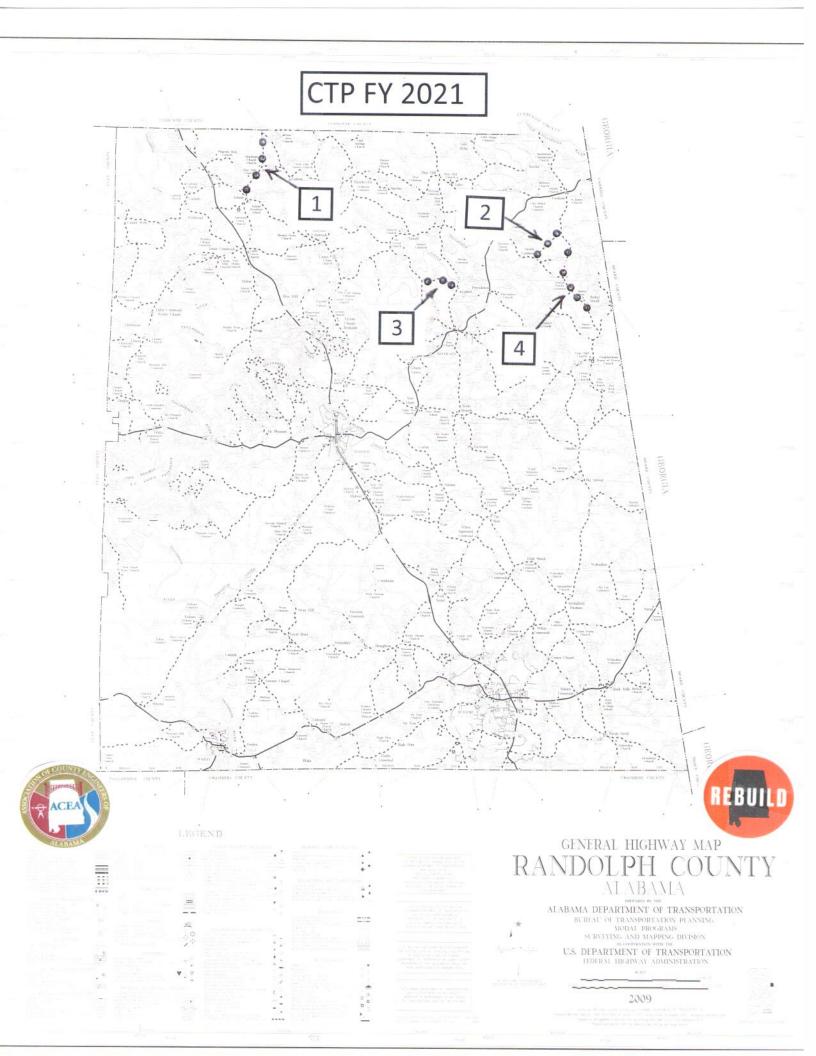

## Randolph County

Date Approved by the Randolph County Commission: August 24, 2020

Date Amended by the Randolph County Commission:

|              |                  |                                                                                           | Be      | gin      | E       | nd       | Project I                   |                                  |                              | Details                                                       | <u>г т</u>                      |                                                                           | · · · · · ·                                                            |                                                                                                                                                   | 1            |              |
|--------------|------------------|-------------------------------------------------------------------------------------------|---------|----------|---------|----------|-----------------------------|----------------------------------|------------------------------|---------------------------------------------------------------|---------------------------------|---------------------------------------------------------------------------|------------------------------------------------------------------------|---------------------------------------------------------------------------------------------------------------------------------------------------|--------------|--------------|
| Map<br>Index | Project No.      | Road<br>Name/Number                                                                       | Lat.    | Long.    | Lat.    | Long.    | Road Improvement<br>Project | Bridge<br>Improvement<br>Project | Project<br>Length<br>(miles) | Description of Work                                           | Total Project<br>Estimated Cost | Estimated<br>Amount Planned<br>To Be Utilized<br>Under<br>Competitive Bid | Estimated<br>Amount Planned<br>To Be Utilized<br>Under Public<br>Works | County Rebuild Alabama<br>Funds or Federal Aid<br>Exchange Funds<br>(List fund type separately for<br>projects invovling both CRAFs<br>and FAEFs) | CRAF Amount  | FAEF Amount  |
|              |                  |                                                                                           |         |          |         |          |                             |                                  |                              | Estimated Beginning Balance                                   |                                 |                                                                           |                                                                        |                                                                                                                                                   | \$243,943.00 | \$400,067.00 |
|              |                  |                                                                                           |         |          |         |          |                             |                                  |                              | Estimated Annual Revenue                                      |                                 |                                                                           |                                                                        |                                                                                                                                                   | \$576,271.00 | \$400,000.00 |
| 1            | RA-RCP 56-261-20 | C.R. 29                                                                                   | 33.4540 | -85.5497 | 33.4930 | -85.5390 | х                           |                                  | 2.930                        | Resurfacing From Old 431 to C.R.<br>19                        | \$69,556.00                     |                                                                           | \$69,556.00                                                            | CRAF                                                                                                                                              | \$69,556.00  |              |
| 2            | RA-RCP 56-261-20 | C.R.105                                                                                   | 33.4171 | -85.3408 | 33.4347 | -85.3232 | х                           |                                  | 1.620                        | Resurfacing From C.R. 82 to<br>C.R.87                         | \$38,016.00                     |                                                                           | \$38,016.00                                                            | CRAF                                                                                                                                              | \$38,016.00  |              |
| 3            | RA-RCP 56-261-20 | C.R. 120                                                                                  | 33.4045 | -85.4237 | 33.3998 | -85.3982 | х                           |                                  | 1.700                        | Resurfacing From C.R 59 to C.R.<br>51                         | \$39,893.00                     |                                                                           | \$39,893.00                                                            | CRAF                                                                                                                                              | \$39,893.00  |              |
| 4            | RA-RCP 56-260-19 | C.R. 87                                                                                   | 33.4234 | -85.3165 | 33.3864 | -85.3036 | х                           |                                  | 2.956                        | FDR, Resurfacing, Traffic Stripe<br>From C.R. 438 to C.R. 449 | \$672,749.00                    |                                                                           | \$672,750.00                                                           | CRAF                                                                                                                                              | \$672,749.00 |              |
| 4            | RA-RCP 56-260-19 | C.R. 87                                                                                   | 33.4234 | -85.3165 | 33.3864 | -85.3036 | х                           |                                  | 2.956                        | FDR, Resurfacing, Traffic Stripe<br>From C.R. 438 to C.R. 449 | \$800,000.00                    |                                                                           | \$800,000.00                                                           | FAEF                                                                                                                                              |              | \$800,067.00 |
|              |                  |                                                                                           |         |          |         |          |                             |                                  |                              |                                                               |                                 |                                                                           |                                                                        |                                                                                                                                                   |              |              |
|              |                  |                                                                                           |         |          |         |          |                             |                                  |                              |                                                               |                                 |                                                                           |                                                                        |                                                                                                                                                   |              |              |
|              |                  |                                                                                           |         |          |         |          |                             |                                  |                              |                                                               |                                 |                                                                           |                                                                        |                                                                                                                                                   |              |              |
|              |                  |                                                                                           |         |          |         |          |                             |                                  |                              |                                                               |                                 |                                                                           |                                                                        |                                                                                                                                                   |              |              |
|              |                  |                                                                                           |         |          |         |          |                             |                                  |                              |                                                               |                                 |                                                                           |                                                                        |                                                                                                                                                   |              |              |
|              |                  |                                                                                           |         |          |         |          |                             |                                  |                              |                                                               |                                 |                                                                           |                                                                        |                                                                                                                                                   |              |              |
|              |                  |                                                                                           |         |          |         |          |                             |                                  |                              |                                                               |                                 |                                                                           |                                                                        |                                                                                                                                                   |              |              |
|              |                  |                                                                                           |         |          |         |          |                             |                                  |                              |                                                               |                                 |                                                                           |                                                                        |                                                                                                                                                   |              |              |
|              |                  |                                                                                           |         |          |         |          |                             |                                  |                              |                                                               |                                 |                                                                           |                                                                        |                                                                                                                                                   |              |              |
|              |                  |                                                                                           |         |          |         |          |                             |                                  |                              |                                                               |                                 |                                                                           |                                                                        |                                                                                                                                                   |              |              |
|              | Totals/Page T    | Total Miles Addressed by CTP<br>(Total Mileage Does Not Include Bridge Projects)<br>9.200 |         |          |         |          | cts)                        | 9.200                            | Total CTP Estimated Costs    | \$1,620,214.00                                                |                                 | \$1,620,215.00                                                            | Total CRAF/FAEF Remaining<br>Estimated                                 | \$0.00                                                                                                                                            | \$0.00       |              |