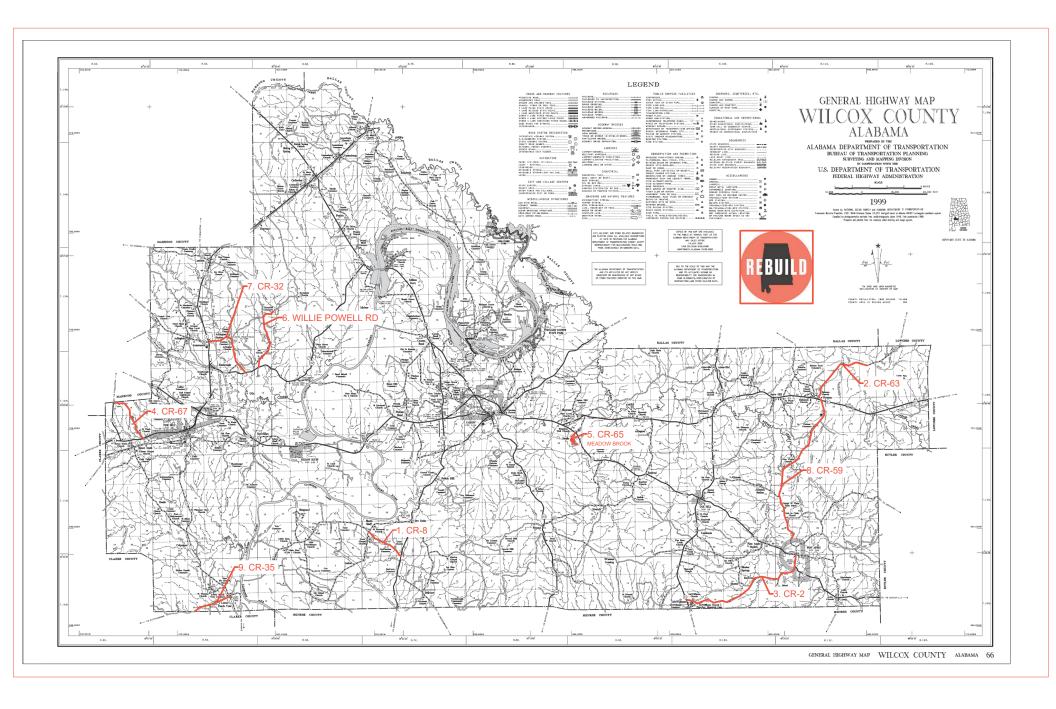

## Wilcox County

Date Approved by the Wilcox County Commission: August 24, 2020

Date Amended by the Wilcox County Commission:

|              |                   |                                                                                  | Begin |       | End  |       | Project                     |                                  |                              | Details                                                                  |                                 | , , , , , , , , , , , , , , , , , , ,                                     |                                                                        | County Debuild Alabama                                                                                                                            |              |              |
|--------------|-------------------|----------------------------------------------------------------------------------|-------|-------|------|-------|-----------------------------|----------------------------------|------------------------------|--------------------------------------------------------------------------|---------------------------------|---------------------------------------------------------------------------|------------------------------------------------------------------------|---------------------------------------------------------------------------------------------------------------------------------------------------|--------------|--------------|
| Map<br>Index | Project No.       | Road<br>Name/Number                                                              | Lat.  | Long. | Lat. | Long. | Road Improvement<br>Project | Bridge<br>Improvement<br>Project | Project<br>Length<br>(miles) | Description of Work                                                      | Total Project<br>Estimated Cost | Estimated<br>Amount Planned<br>To Be Utilized<br>Under<br>Competitive Bid | Estimated<br>Amount Planned<br>To Be Utilized<br>Under Public<br>Works | County Rebuild Alabama<br>Funds or Federal Aid<br>Exchange Funds<br>(List fund type separately for<br>projects invovling both CRAFs<br>and FAEFs) | CRAF Amount  | FAEF Amount  |
|              |                   |                                                                                  |       |       |      |       |                             |                                  |                              | Estimated Beginning Balance                                              | mated Beginning Balance         |                                                                           |                                                                        |                                                                                                                                                   | \$372,420.57 | \$400,000.00 |
|              |                   |                                                                                  |       |       |      |       |                             |                                  |                              | Estimated Annual Revenue                                                 |                                 |                                                                           |                                                                        | \$496,560.75                                                                                                                                      | \$400,000.00 |              |
| 1            |                   |                                                                                  |       |       |      |       |                             |                                  |                              |                                                                          |                                 |                                                                           |                                                                        |                                                                                                                                                   |              |              |
| 1            | RA-WCP-01-01-2021 | CR-8                                                                             |       |       |      |       | х                           |                                  | 2.40                         | Resurfacing & Striping from CR-<br>12 to AL-41                           | \$200,000.00                    | \$200,000.00                                                              |                                                                        | FAEF                                                                                                                                              |              | \$200,000.00 |
| 2            | RA-WCP-01-02-2021 | CR-63                                                                            |       |       |      |       | х                           |                                  | 2.81                         | Patching, Resurfacing & Striping<br>from CR-59 to bridge on CR-63        | \$250,000.00                    | \$250,000.00                                                              |                                                                        | FAEF                                                                                                                                              | \$45,000.00  | \$205,000.00 |
| 3            | RA-WCP-01-03-2021 | CR-2                                                                             |       |       |      |       | х                           |                                  | 1.50                         | Strip patching of CR-2 various<br>locations                              | \$80,000.00                     |                                                                           | \$80,000.00                                                            | FAEF                                                                                                                                              |              | \$80,000.00  |
| 4            | RA-WCP-01-04-2021 | CR-67                                                                            |       |       |      |       | х                           |                                  | 3.00                         | Resurfacing & Striping from AL-<br>25 to AL-10                           | \$200,000.00                    | \$200,000.00                                                              |                                                                        | CRAF                                                                                                                                              | \$200,000.00 |              |
| 5            | RA-WCP-01-05-2021 | CR-65 &<br>Meadowbrook<br>Streets                                                |       |       |      |       | x                           |                                  | 1.80                         | Patching & Resurfacing of CR-65<br>and Meadowbrook streets from<br>AL-10 | \$100,000.00                    |                                                                           | \$100,000.00                                                           | CRAF                                                                                                                                              | \$100,000.00 |              |
| 6            | RA-WCP-01-06-2021 | Willie Powell RD                                                                 |       |       |      |       | x                           |                                  | 3.40                         | Patching & Resurfacing of Willie<br>Powwell Rd from AL-162               | \$275,000.00                    | \$275,000.00                                                              |                                                                        | CRAF                                                                                                                                              | \$275,000.00 |              |
| 7            | RA-WCP-01-07-2021 | CR-32                                                                            |       |       |      |       | x                           |                                  | 3.00                         | Striping Reservicing of CR32<br>from AL-10 to AL-162                     | \$300,420.00                    | \$300,420.00                                                              |                                                                        | CRAF                                                                                                                                              | \$100,000.00 | \$200,420.00 |
| 8            | RA-WCP-01-08-2021 | CR-59                                                                            |       |       |      |       | x                           |                                  | 10.00                        | STRIPING & LEVELING                                                      | \$50,000.00                     | \$50,000.00                                                               |                                                                        | CRAF                                                                                                                                              | \$50,000.00  |              |
| 9            | RA-WCP-01-09-2021 | CR-35                                                                            |       |       |      |       | x                           |                                  | 2.43                         | PATCHING & LEVELING                                                      | \$50,000.00                     |                                                                           | \$50,000.00                                                            | CRAF                                                                                                                                              |              | \$50,000.00  |
|              |                   |                                                                                  |       |       |      |       |                             |                                  |                              |                                                                          |                                 |                                                                           |                                                                        |                                                                                                                                                   |              |              |
|              |                   |                                                                                  |       |       |      |       |                             |                                  |                              |                                                                          |                                 |                                                                           |                                                                        |                                                                                                                                                   |              |              |
|              |                   |                                                                                  |       |       |      |       |                             |                                  |                              |                                                                          |                                 |                                                                           |                                                                        |                                                                                                                                                   |              |              |
|              |                   |                                                                                  |       |       |      |       |                             |                                  |                              |                                                                          |                                 |                                                                           |                                                                        |                                                                                                                                                   |              |              |
|              | Totals/Page Tota  | Total Miles Addressed by CTP<br>(Total Mileage Does Not Include Bridge Projects) |       |       |      |       | ects)                       | 30.34                            | Total CTP Estimated Costs    | \$1,505,420.00                                                           | \$1,275,420.00                  | \$230,000.00                                                              | Total CRAF/FAEF Remaining<br>Estimated                                 | \$98,981.32                                                                                                                                       | \$64,580.00  |              |