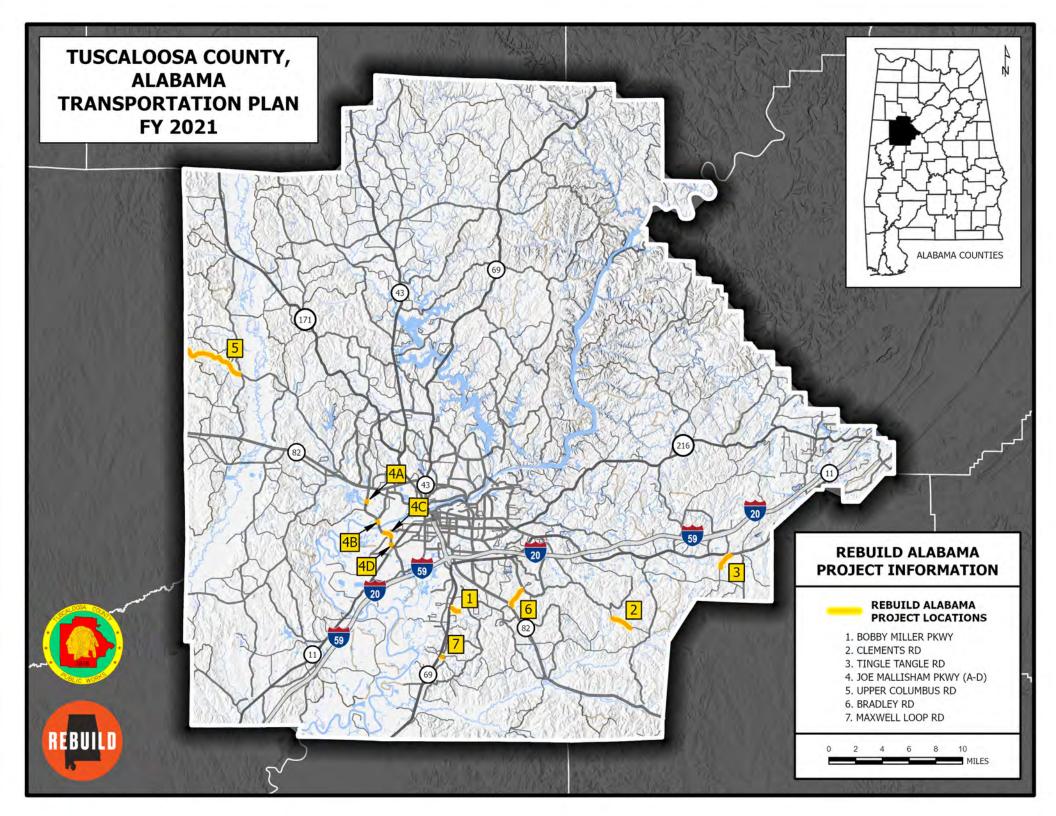

## Date Approved by Tuscaloosa County Commission: September 2, 2020

|                             |                   |                           | Begin      |            |           | nd         | Project Type |        |                   |                       |                                    |                                                                        |               |                                                                                                                                             |             |             |
|-----------------------------|-------------------|---------------------------|------------|------------|-----------|------------|--------------|--------|-------------------|-----------------------|------------------------------------|------------------------------------------------------------------------|---------------|---------------------------------------------------------------------------------------------------------------------------------------------|-------------|-------------|
| Map<br>Index                | Project<br>Number | Road Name                 | Lat        | Long       | Lat       | Long       | Road         | Bridge | Length<br>(miles) | Description of Work   | Total Project<br>Estimated<br>Cost | Estimated Amount<br>Planned To Be<br>Utilized Under<br>Competitive Bid | Planned To Be | County Rebuild Alabama Funds or<br>Federal Aid Exchange Funds (List<br>fund type separately for projects<br>involving both CRAFs and FAEFs) | CRAF Amount | FAEF Amount |
| Estimated Beginning Balance |                   |                           |            |            |           |            |              |        |                   |                       |                                    |                                                                        |               | \$0                                                                                                                                         | \$0         |             |
| Estimated Annual Revenue    |                   |                           |            |            |           |            |              |        |                   |                       |                                    |                                                                        |               | \$1,793,898                                                                                                                                 | \$400,000   |             |
| 1                           | RA-TCP-001-21     | Bobby Miller Parkway      | 33.1217    | 87.538     | 33.1245   | 87.5498    | х            |        | 0.77              | resurface, stripe     | \$167,000                          | \$167,000                                                              |               | CRAF                                                                                                                                        | \$167,000   |             |
| 2                           | RA-TCP-002-21     | Clements Road             | 33.1166    | 87.374     | 33.1063   | 87.3514    | Х            |        | 1.00              | resurface, stripe     | \$160,000                          | \$0                                                                    |               | CRAF                                                                                                                                        | \$160,000   |             |
| 3                           | RA-TCP-003-21     | Tingle Tangle Road        | 33.1599    | 87.256     | 33.1735   | 87.2426    | Х            |        | 1.30              | resurface, stripe     | \$315,000                          | \$315,000                                                              |               | CRAF                                                                                                                                        | \$315,000   |             |
| 4                           | RA-TCP-004-21     | Joe Mallisham Parkway (1) | 33.224     | 87.6405    | 33.2194   | 87.6417    | Х            |        | 0.33              | resurface, stripe     | \$84,000                           | \$84,000                                                               |               | CRAF                                                                                                                                        | \$84,000    |             |
| 5                           | RA-TCP-005-21     | Joe Mallisham Parkway (2) | 33.2052    | 87.6297    | 33.2007   | 87.628     | Х            |        | 0.33              | resurface, stripe     | \$91,000                           | \$91,000                                                               |               | CRAF                                                                                                                                        | \$91,000    |             |
| 6                           | RA-TCP-006-21     | Joe Mallisham Parkway (3) | 33.1939    | 87.6236    | 33.1879   | 87.6143    | Х            |        | 0.78              | resurface, stripe     | \$214,000                          | \$214,000                                                              |               | CRAF                                                                                                                                        | \$214,000   |             |
| 7                           | RA-TCP-007-21     | Joe Mallisham Parkway (4) | 33.1842    | 87.6143    | 33.1807   | 87.6122    | Х            |        | 0.28              | resurface, stripe     | \$77,000                           | \$77,000                                                               |               | CRAF                                                                                                                                        | \$77,000    |             |
| 8                           | RA-TCP-008-21     | Upper Columbus Road       | 33.3374    | 87.7776    | 33.3613   | 87.8386    | Х            |        | 4.45              | resurface, stripe     | \$455,000                          | \$455,000                                                              |               | CRAF                                                                                                                                        | \$455,000   |             |
| 9                           | RA-TCP-009-21     | Bradley Road              | 33.1413    | 87.4697    | 33.1257   | 87.4833    | Х            |        | 1.43              | resurface, stripe     | \$155,000                          | \$155,000                                                              |               | CRAF                                                                                                                                        | \$155,000   |             |
| 10                          | RA-TCP-010-21     | Maxwell Loop Road         | 33.0795    | 87.556     | 33.0809   | 87.5608    | Х            |        | 0.28              | resurface, stripe     | \$32,000                           | \$32,000                                                               |               | CRAF                                                                                                                                        | \$32,000    |             |
|                             |                   | Federal aid balance match |            |            |           |            |              |        |                   |                       |                                    |                                                                        |               |                                                                                                                                             |             | \$400,000   |
|                             | Totals            | Total Miles Address       | ed by Tuse | caloosa Co | unty Tran | sportation | Plan         |        | 10.95             | Total Estimated Costs | \$1,750,000                        | \$1,590,000                                                            | \$0           | TOTAL CRAF/FAEF Remaining<br>Estimated                                                                                                      | \$43,898    | \$0         |