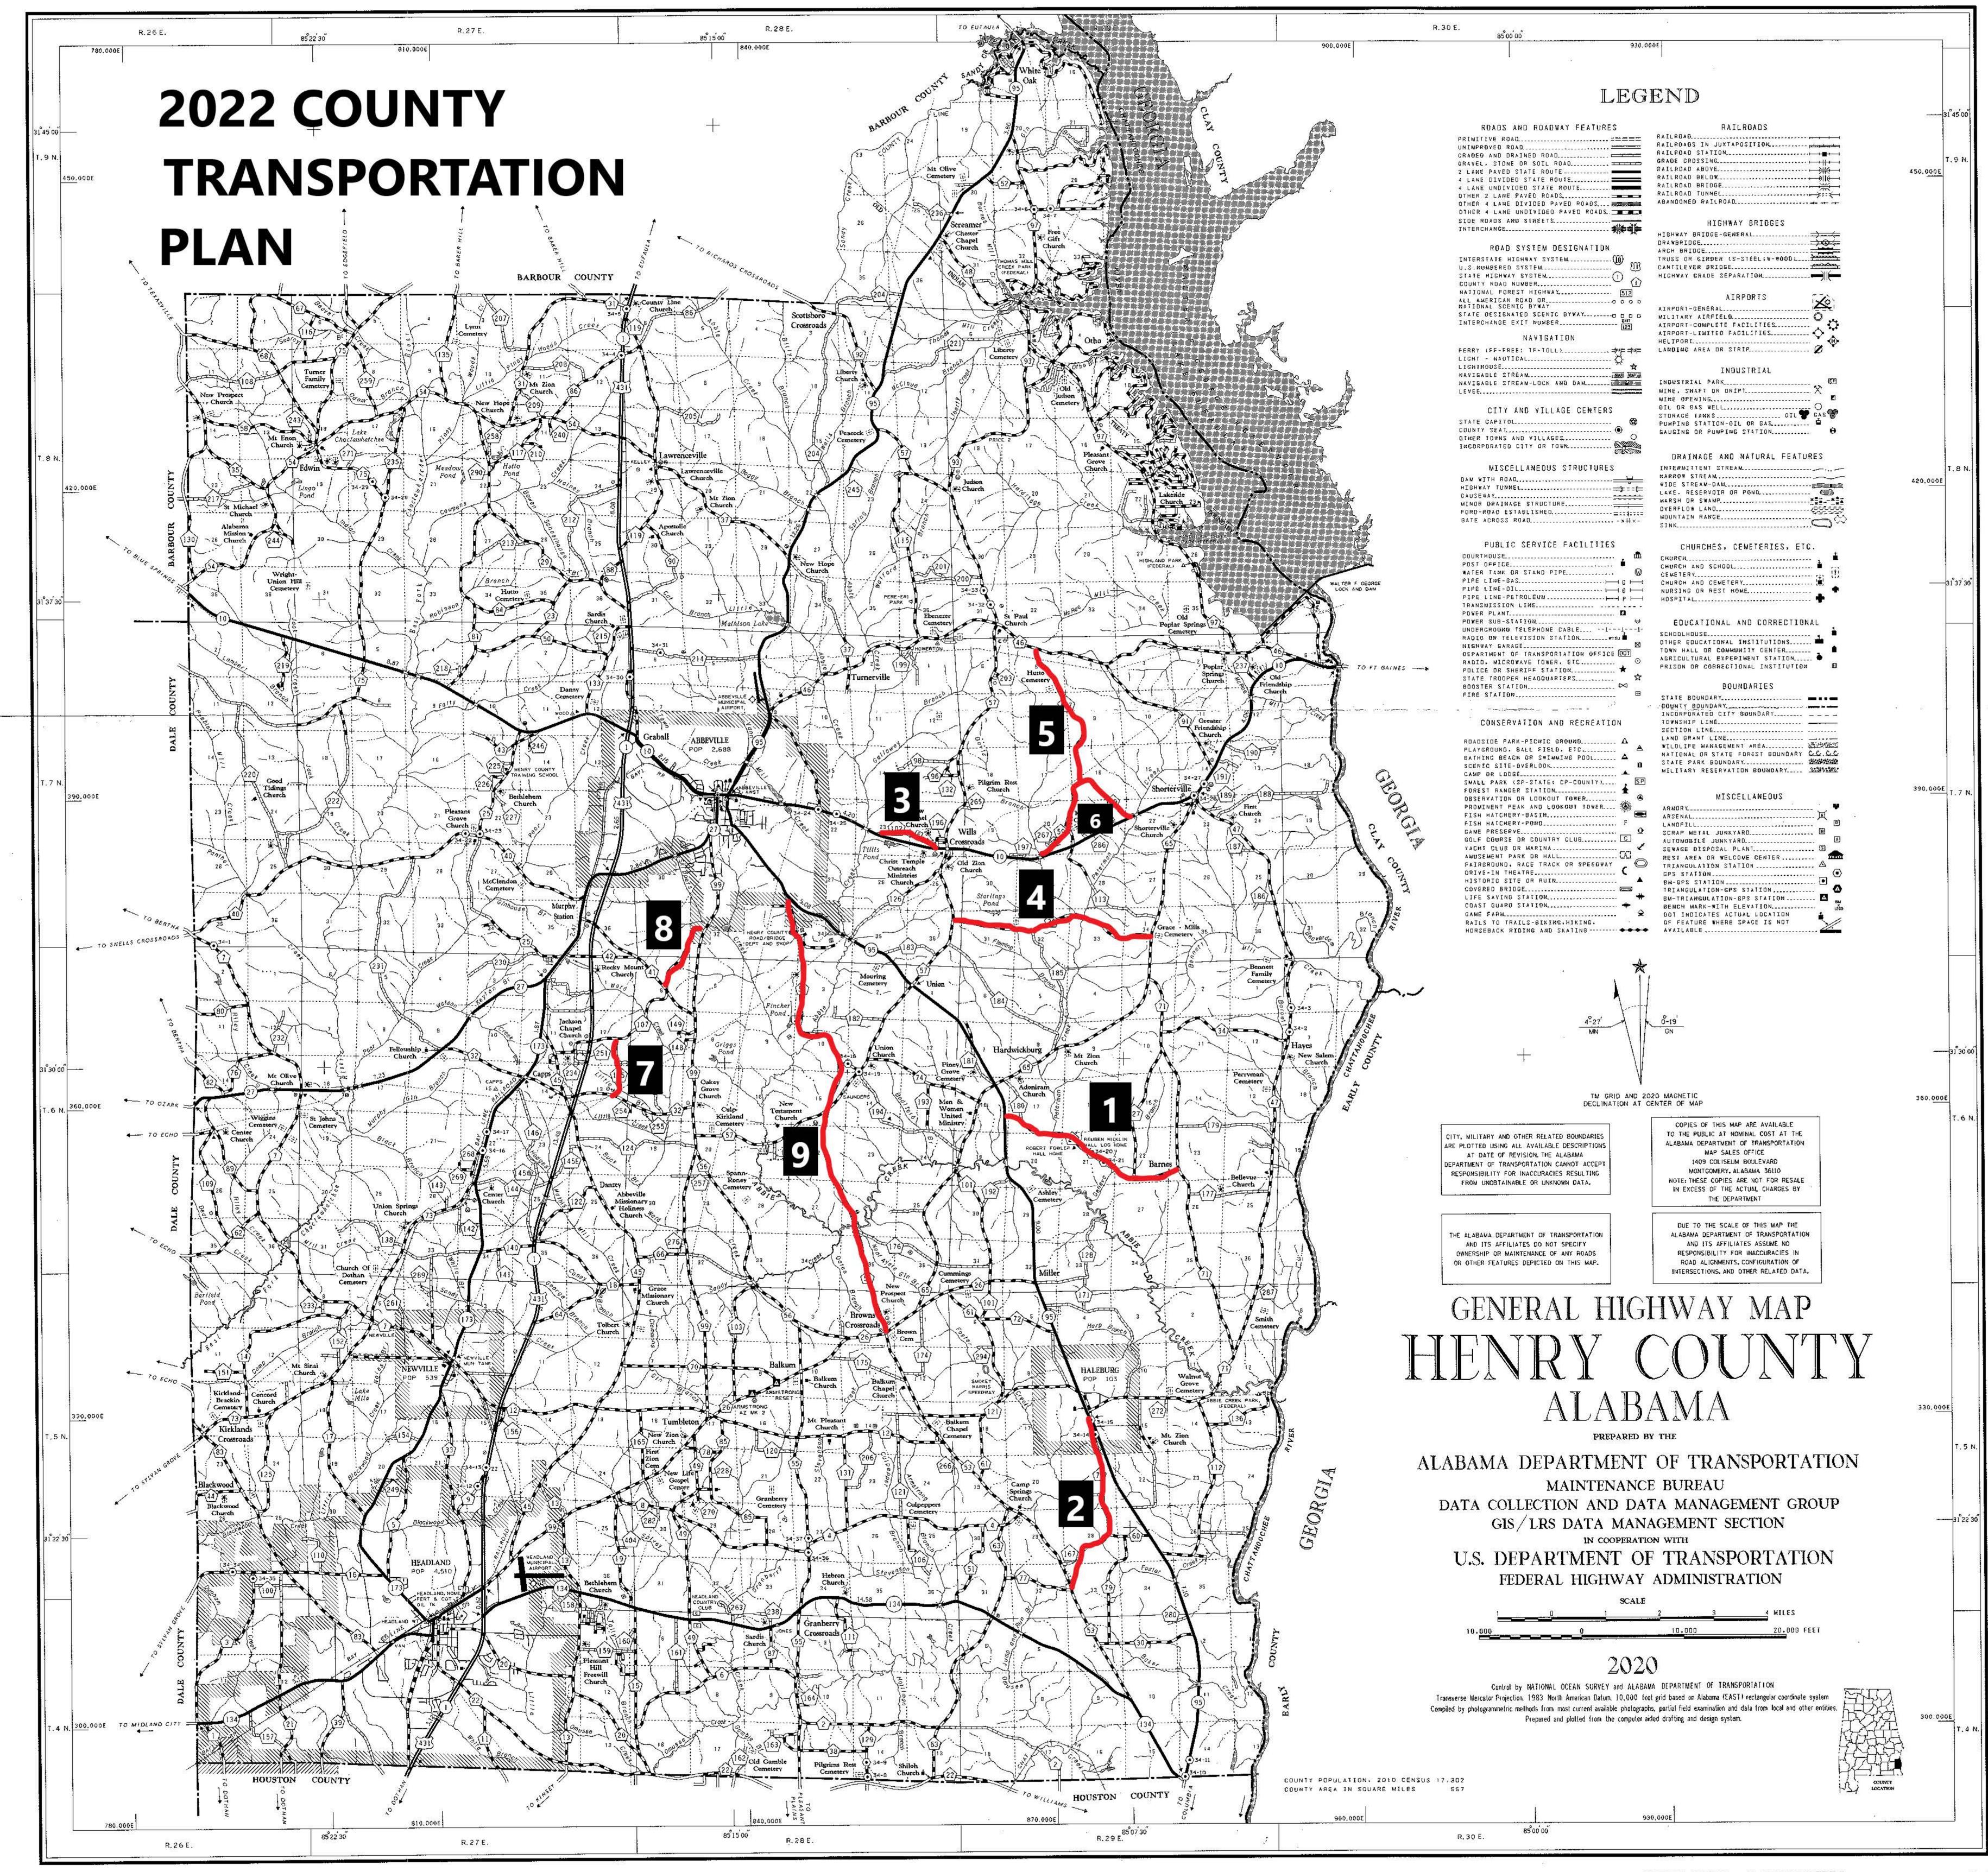

## Henry County

Date Approved by the Henry County Commission: August 10, 2021

Date Amended by the Henry County Commission:

N/A

|              |               | 1                                                                             | Begin   |         | End     |         | Project D                   |                               |                              | Details                                                                |                                 |                                                                           | T                                                                      |                                                                                                                                                   |              |              |
|--------------|---------------|-------------------------------------------------------------------------------|---------|---------|---------|---------|-----------------------------|-------------------------------|------------------------------|------------------------------------------------------------------------|---------------------------------|---------------------------------------------------------------------------|------------------------------------------------------------------------|---------------------------------------------------------------------------------------------------------------------------------------------------|--------------|--------------|
| Map<br>Index | Project No.   | Road<br>Name/Number                                                           | Lat.    | Long.   | Lat.    | Long.   | Road Improvement<br>Project | Bridge Improvement<br>Project | Project<br>Length<br>(miles) | Description of Work                                                    | Total Project<br>Estimated Cost | Estimated<br>Amount Planned<br>To Be Utilized<br>Under<br>Competitive Bid | Estimated<br>Amount Planned<br>To Be Utilized<br>Under Public<br>Works | County Rebuild Alabama<br>Funds or Federal Aid<br>Exchange Funds<br>(List fund type separately for<br>projects invovling both CRAFs<br>and FAEFs) | CRAF Amount  | FAEF Amount  |
|              |               |                                                                               |         |         |         |         |                             |                               |                              | Estimated Beginning Balance                                            |                                 |                                                                           |                                                                        |                                                                                                                                                   | \$475,000.00 | \$0.00       |
|              |               |                                                                               |         |         |         |         |                             |                               |                              | Estimated Annual Revenue                                               |                                 |                                                                           |                                                                        |                                                                                                                                                   | \$670,000.00 | \$400,000.00 |
| 1            | HCP 34-56-20  | CR 28                                                                         | 31.4855 | 85.1625 | 31.4706 | 85.1082 | х                           |                               | 3.61                         | FDR and Double Surface<br>Treatment from AL-95 to CR 71                | \$600,000.00                    | \$200,000.00                                                              |                                                                        | CRAF                                                                                                                                              | \$200,000.00 |              |
| 1            | HCP 34-56-20  | CR 28                                                                         | 31.4855 | 85.1625 | 31.4706 | 85.1082 | х                           |                               | 3.61                         | FDR and Double Surface<br>Treatment from AL-95 to CR 71                |                                 | \$400,000.00                                                              |                                                                        | FAEF                                                                                                                                              |              | \$400,000.00 |
| 2            | HCP 34-58-21  | CR 77                                                                         | 31.3590 | 85.1436 | 31.4038 | 85.1368 | х                           |                               | 3.47                         | FDR and Double Surface<br>Treatment from CR-53 to AL-95                | \$460,000.00                    | \$460,000.00                                                              |                                                                        | CRAF                                                                                                                                              | \$460,000.00 |              |
| 3            | HCP 34-58-21  | CR 102                                                                        | 31.5607 | 85.2016 | 31.5567 | 85.1820 | х                           |                               | 1.21                         | FDR and Double Surface<br>Treatment from AL-10 to AL-10                | \$205,000.00                    | \$205,000.00                                                              |                                                                        | CRAF                                                                                                                                              | \$205,000.00 |              |
| 4            | HCP 34-58-21  | CR 36                                                                         | 31.5375 | 85.1780 | 31.5327 | 85.1158 | х                           |                               | 3.93                         | FDR and Double Surface<br>Treatment from CR-57 to CR-65                | \$515,000.00                    | \$515,000.00                                                              |                                                                        | CRAF                                                                                                                                              | \$515,000.00 |              |
| 5            | HCP 34-58-21  | CR 137                                                                        | 31.5740 | 85.1373 | 31.6099 | 85.1510 | х                           |                               | 2.84                         | FDR and Double Surface<br>Treatment from CR 59 to CR 46                | \$385,000.00                    | \$385,000.00                                                              |                                                                        | CRAF                                                                                                                                              | \$385,000.00 |              |
| 6            | HCP 34-58-21  | CR 59                                                                         | 31.5543 | 85.1492 | 31.5645 | 85.1217 | х                           |                               | 2.82                         | FDR and Double Surface<br>Treatment from AL-10 to AL-10                | \$400,000.00                    | \$400,000.00                                                              |                                                                        | CRAF                                                                                                                                              | \$400,000.00 |              |
| 7            | HCP 34-58-21  | CR 105                                                                        | 31.4917 | 85.2842 | 31.5070 | 85.2834 | х                           |                               | 1.11                         | FDR and Double Surface<br>Treatment from CR 32 to cr 107               | \$165,000.00                    | \$165,000.00                                                              |                                                                        | CRAF                                                                                                                                              | \$165,000.00 |              |
| 8            | HCP 34-58-21  | CR 107                                                                        | 31.5198 | 85.2678 | 31.5354 | 85.2557 | х                           |                               | 1.43                         | FDR and Double Surface<br>Treatment from CR-41 to CR-99                | \$200,000.00                    | \$200,000.00                                                              |                                                                        | CRAF                                                                                                                                              | \$200,000.00 |              |
| 9            | HCP 34-60-21  | CR 53                                                                         | 31.4277 | 85.2007 | 31.5450 | 85.2303 | х                           |                               | 8.81                         | Triple Surface Treatment and<br>Traffic Stripe from CR-26 to AL-<br>95 | \$590,000.00                    | \$590,000.00                                                              |                                                                        | CRAF                                                                                                                                              | \$590,000.00 |              |
|              |               |                                                                               |         |         |         |         |                             |                               |                              |                                                                        |                                 |                                                                           |                                                                        |                                                                                                                                                   |              |              |
|              |               |                                                                               |         |         |         |         |                             |                               |                              |                                                                        |                                 |                                                                           |                                                                        |                                                                                                                                                   |              |              |
|              |               |                                                                               |         |         |         |         |                             |                               |                              |                                                                        |                                 |                                                                           |                                                                        |                                                                                                                                                   |              |              |
|              |               |                                                                               |         |         |         |         |                             |                               |                              |                                                                        |                                 |                                                                           |                                                                        |                                                                                                                                                   |              |              |
|              |               |                                                                               |         |         |         |         |                             |                               |                              |                                                                        |                                 |                                                                           |                                                                        |                                                                                                                                                   |              |              |
|              | Totals/Page T | Total Miles Addressed by CTP (Total Mileage Does Not Include Bridge Projects) |         |         |         |         |                             | 29.23                         | Total CTP Estimated Costs    | \$3,520,000.00                                                         | \$3,520,000.00                  | \$0.00                                                                    | Total CRAF/FAEF Remaining<br>Estimated                                 | (\$1,975,000.00)                                                                                                                                  | \$0.00       |              |