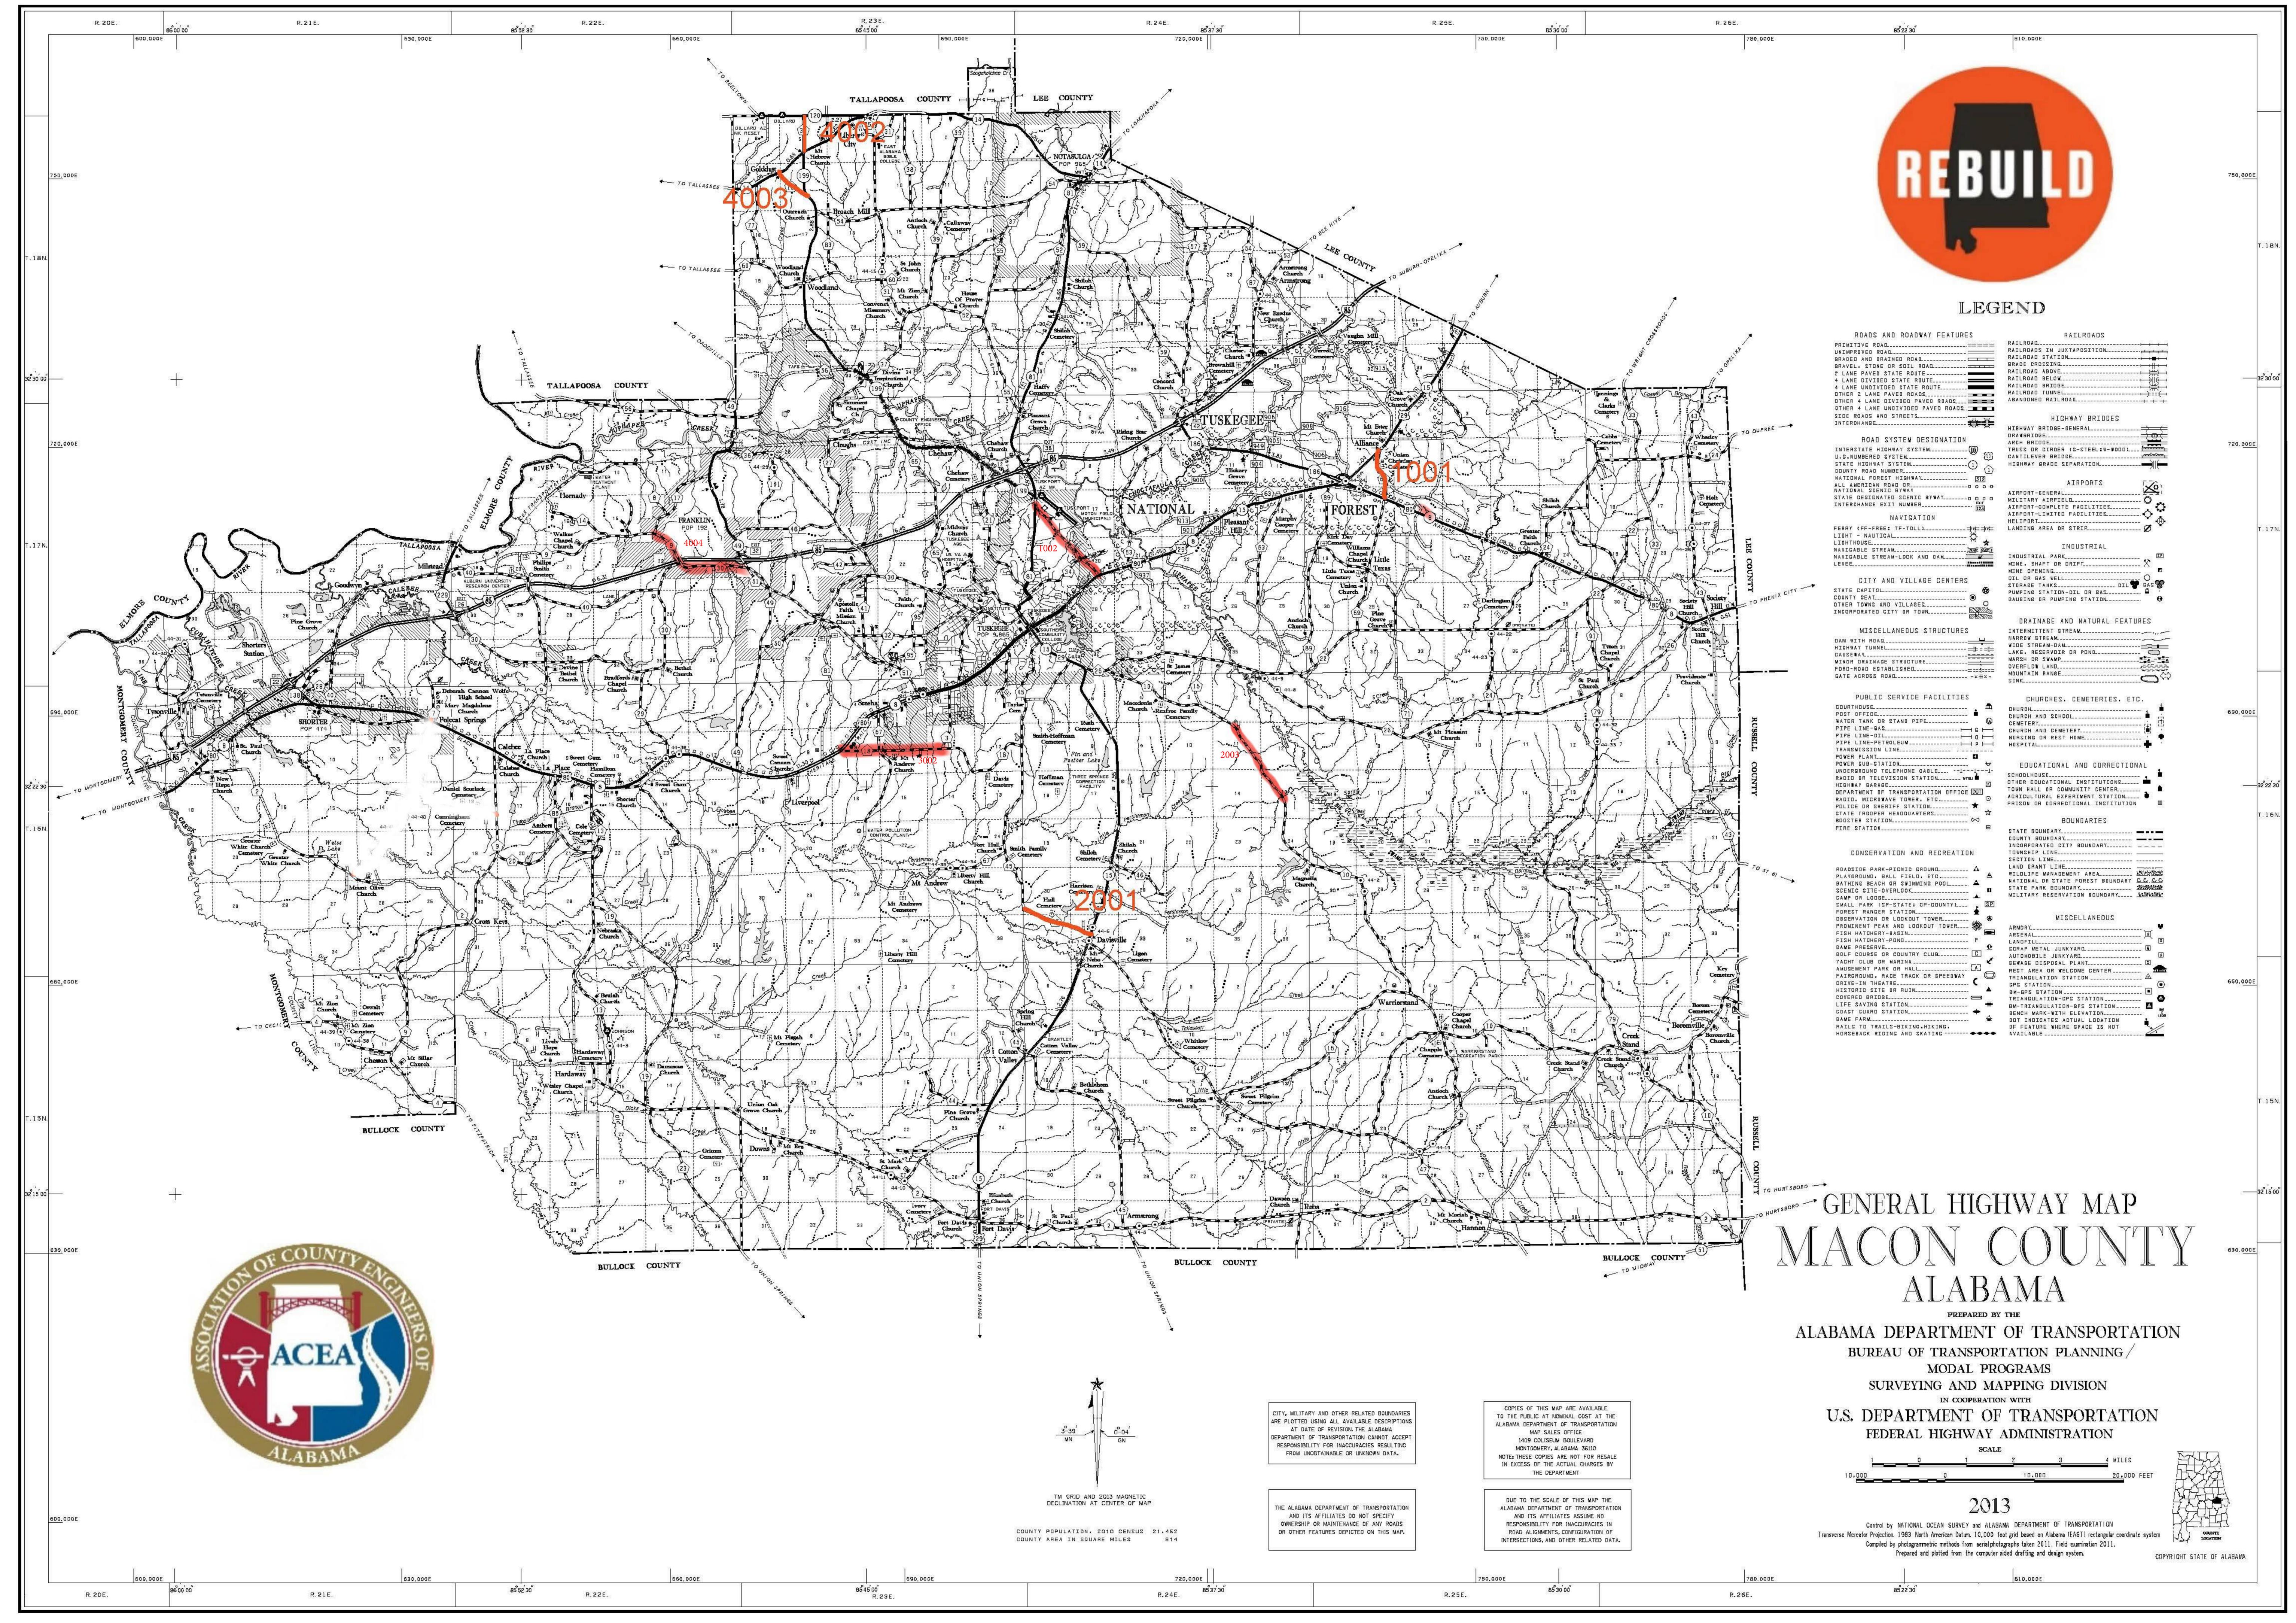

## Macon County

| Map Index          | Project No.       | Road Name/Number      | Begin                                                                                |          |         | nd       |                             | Project Details                  |                              |                                                                                 | $\Box$                          | Estimated Amount                                   | Estimated Amount                                |                                                                                                    |              |              |
|--------------------|-------------------|-----------------------|--------------------------------------------------------------------------------------|----------|---------|----------|-----------------------------|----------------------------------|------------------------------|---------------------------------------------------------------------------------|---------------------------------|----------------------------------------------------|-------------------------------------------------|----------------------------------------------------------------------------------------------------|--------------|--------------|
|                    |                   |                       | Lat.                                                                                 | Long.    | Lat.    | Long.    | Road Improvement<br>Project | Bridge<br>Improvement<br>Project | Project<br>Length<br>(miles) | Description of Work                                                             | Total Project<br>Estimated Cost | Planned To Be<br>Utilized Under<br>Competitive Bid | Planned To Be<br>Utilized Under<br>Public Works | Federal Aid Exchange Funds (List fund type separately for projects invovling both CRAFs and FAEFs) | CRAF Amount  | FAEF Amount  |
|                    |                   |                       |                                                                                      |          |         |          |                             |                                  |                              | Estimated Beginning Balance                                                     |                                 |                                                    |                                                 |                                                                                                    | \$593,902.00 | \$444,194.00 |
|                    |                   |                       |                                                                                      |          |         |          |                             |                                  |                              | Estimated Annual Revenue                                                        |                                 |                                                    |                                                 |                                                                                                    | \$600,000.00 | \$400,000.00 |
| 1001               | RA-MCP-44-20-1001 | County Road 69        | 32.3777                                                                              | -85.9125 | 32.4786 | -85.5634 | Х                           |                                  | 1.12                         | Leveling and Traffic Stripe/Markings from<br>US80E to US29N                     | \$182,321.00                    | \$182,321.00                                       |                                                 | CRAF/FAEF                                                                                          | \$102,627.00 | \$79,694.00  |
| 2001               | RA-MCP-44-20-2001 | County Road 47        | 32.3374                                                                              | -85.6934 | 32.3274 | -85.6699 | Х                           |                                  | 1.52                         | Leveling and Traffic Stripe/Markings from<br>CR45 to US29S                      | \$225,536.00                    | \$225,536.00                                       |                                                 | CRAF                                                                                               | \$225,536.00 |              |
| 1002               | RA-MCP 44-22-1002 | Chappie James         | 32.4398                                                                              | -85.6661 | 32.4617 | -85.6888 | Х                           |                                  | 2.04                         | Resurfacing, and Traffic Stripe from US 29<br>To SR 81                          | \$306,000.00                    | \$306,000.00                                       |                                                 | FAEF                                                                                               |              | \$306,000.00 |
| 2003               | RA-MCP 44-22-2003 | County Road 10        | 32.3938                                                                              | -85.6172 | 32.3709 | -85.5991 | Х                           |                                  | 2.25                         | Resurfacing, and Traffic Stripe from White<br>Oaks To Macedonia Fire Department | \$337,500.00                    | \$337,500.00                                       |                                                 | FAEF                                                                                               |              | \$337,500.00 |
| 3002               | RA-MCP-44-22-3002 | County Road 18        | 32.3864                                                                              | -85.7591 | 32.3868 | -85.7225 | Х                           |                                  | 2.19                         | Resurfacing and Traffic Stripe From<br>US 80 to Howard Road                     | \$328,500.00                    | \$328,500.00                                       |                                                 | CRAF                                                                                               | \$328,500.00 |              |
| 4004               | RA-MCP-44-22-4004 | County Road 30 & CR 9 | 32.4424                                                                              | -85.7929 | 32.4529 | -85.8269 | Х                           |                                  | 2.33                         | Resurfacing and Traffic Stripe From<br>Pleasant Springs Ave to CR 17            | \$349,500.00                    | \$349,500.00                                       |                                                 | CRA                                                                                                | \$349,500.00 |              |
| 4002               | RA-MCP-44-20-4002 | County Road 35        | 32.4120                                                                              | -85.7398 | 32.5811 | -85.7728 | Х                           |                                  | 0.78                         | Leveling and Traffic Strip/Markings from<br>AL Hwy 14 to AL Hwy 120             | \$121,000.00                    | \$121,000.00                                       |                                                 | CRAF                                                                                               | \$121,000.00 |              |
| 4003               | RA-MCP-44-20-4003 | County Road 12        | 32.5562                                                                              | -85.7709 | 32.5636 | -85.7811 | Х                           |                                  | 0.80                         | Leveling and Traffic Strip/Markings from<br>AL Hwy 199 to AL Hwy 14             | \$121,000.00                    | \$121,000.00                                       |                                                 | FAEF                                                                                               |              | \$121,000.00 |
|                    |                   |                       |                                                                                      |          |         |          |                             |                                  |                              |                                                                                 |                                 |                                                    |                                                 |                                                                                                    |              |              |
|                    |                   |                       |                                                                                      |          |         |          |                             |                                  |                              |                                                                                 |                                 |                                                    |                                                 |                                                                                                    |              |              |
|                    |                   |                       |                                                                                      |          |         |          |                             |                                  |                              |                                                                                 |                                 |                                                    |                                                 |                                                                                                    |              |              |
| Totals/Page Totals |                   |                       | Total Miles Addressed by CTP (Total Mileage Does Not Include Bridge Projects)  13.03 |          |         |          |                             |                                  | 13.03                        | Total CTP Estimated Costs                                                       | \$1,971,357.00                  | \$1,971,357.00                                     | \$0.00                                          | Total CRAF/FAEF Remaining<br>Estimated                                                             | \$66,739.00  | \$0.00       |