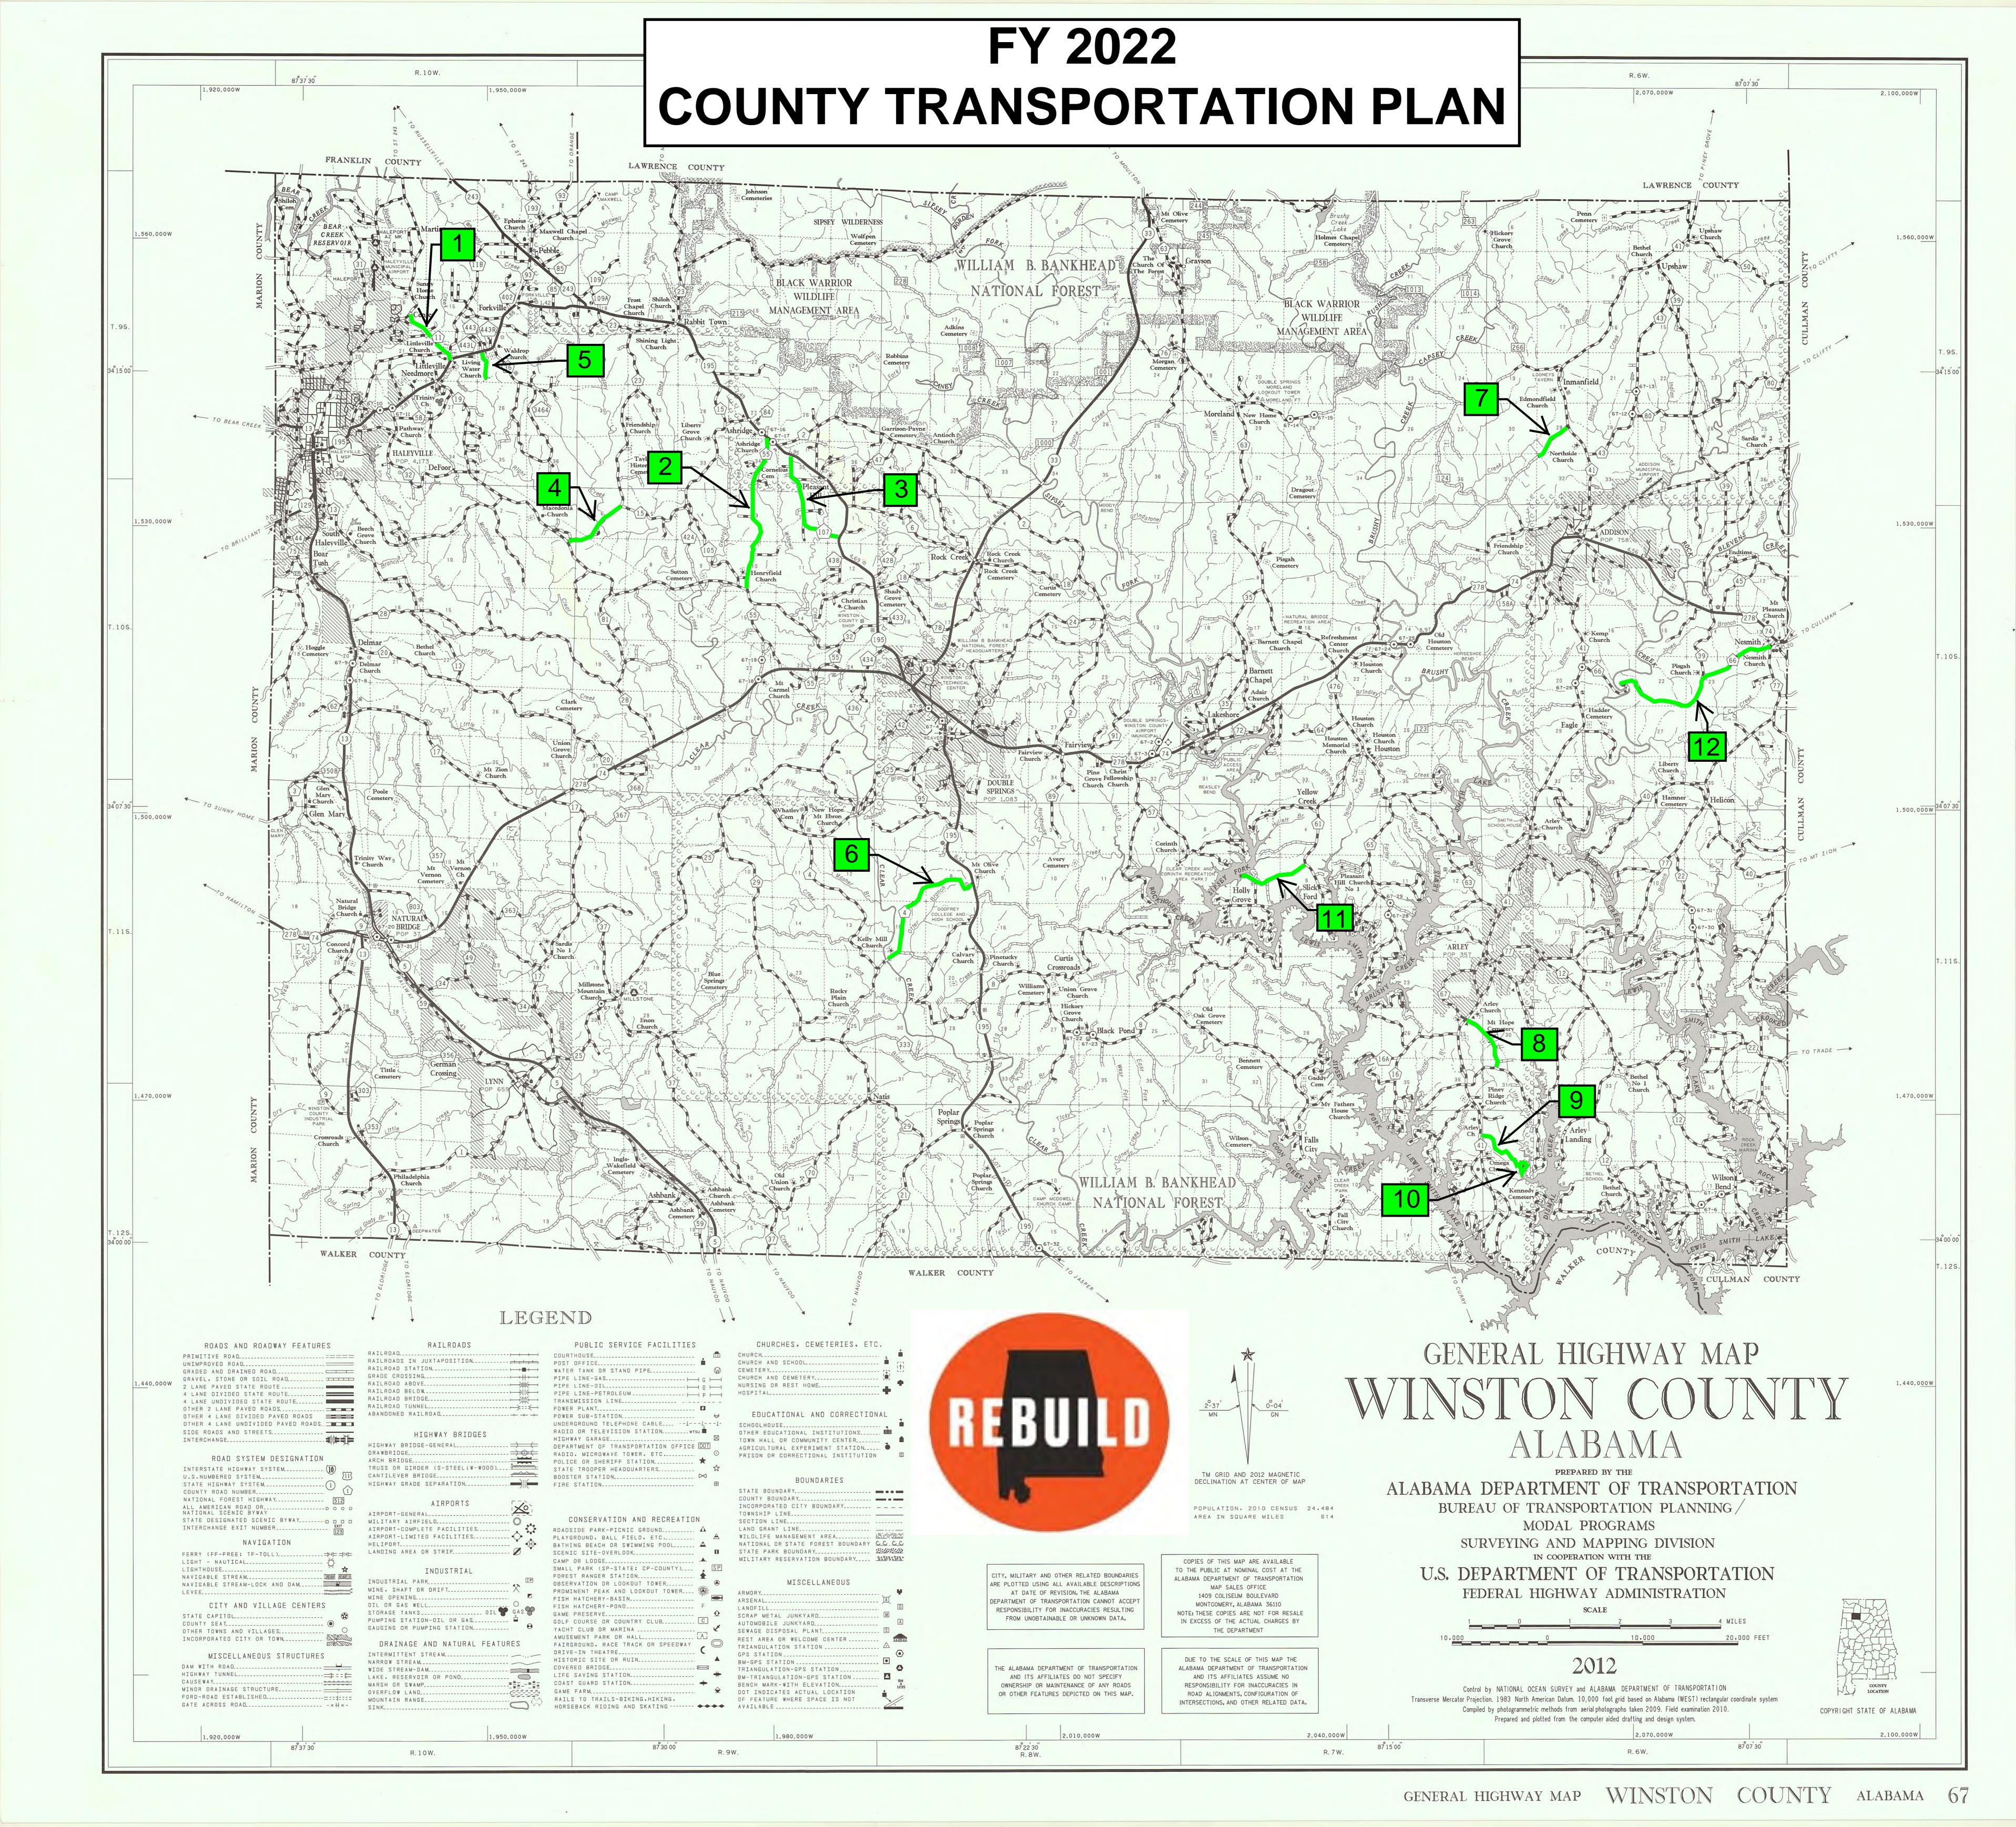

## Winston County

Date Approved by the Winston County Commission: August 30, 2021

Date Amended by the Winston County Commission:

|              | 1                |                     | Begin End                                                                   |         |         |         | Project Details             |                               |                              |                                                           |                                 |                                                                           |                                                                        | <del></del>                                                                                                                                       |              |              |
|--------------|------------------|---------------------|-----------------------------------------------------------------------------|---------|---------|---------|-----------------------------|-------------------------------|------------------------------|-----------------------------------------------------------|---------------------------------|---------------------------------------------------------------------------|------------------------------------------------------------------------|---------------------------------------------------------------------------------------------------------------------------------------------------|--------------|--------------|
| Map<br>Index | Project No.      | Road<br>Name/Number | Lat.                                                                        | Long.   | Lat.    | Long.   | Road Improvement<br>Project | Bridge Improvement<br>Project | Project<br>Length<br>(miles) | Description of Work                                       | Total Project<br>Estimated Cost | Estimated<br>Amount Planned<br>To Be Utilized<br>Under<br>Competitive Bid | Estimated<br>Amount Planned<br>To Be Utilized<br>Under Public<br>Works | County Rebuild Alabama<br>Funds or Federal Aid<br>Exchange Funds<br>(List fund type separately for<br>projects invovling both CRAFs<br>and FAEFs) | CRAF Amount  | FAEF Amount  |
|              |                  |                     |                                                                             |         |         |         |                             |                               |                              | Estimated Beginning Balance                               |                                 |                                                                           |                                                                        |                                                                                                                                                   |              | \$246,182.82 |
|              |                  |                     |                                                                             |         |         |         |                             |                               |                              | Estimated Annual Revenue                                  |                                 |                                                                           |                                                                        |                                                                                                                                                   | \$730,153.75 | \$400,000.00 |
| 1            | RA-WCP 67-200-22 | 11                  | 34.2528                                                                     | 87.5742 | 34.2665 | 87.5879 | Х                           |                               | 1.32                         | Deep Patching, Bitum. Concrete<br>Surface, Traffic Stripe | \$247,192.24                    | \$247,192.24                                                              |                                                                        | FAEF                                                                                                                                              |              | \$247,192.24 |
| 2            | RA-WCP 67-201-22 | 445                 | 34.2559                                                                     | 87.5628 | 34.2481 | 87.5616 | Х                           |                               | 0.60                         | Rebase, Bitum. Concrete<br>Surface, Traffic Stripe        | \$31,428.57                     | \$31,428.57                                                               |                                                                        | CRAF                                                                                                                                              | \$31,428.57  |              |
| 3            | RA-WCP 67-202-22 | 15                  | 34.2015                                                                     | 87.5335 | 34.2116 | 87.5147 | х                           |                               | 1.38                         | Rebase., JG Surface Treat.,<br>Traffic Stripe.            | \$69,693.83                     | \$69,693.83                                                               |                                                                        | CRAF                                                                                                                                              | \$69,693.83  |              |
| 4            | RA-WCP 67-203-22 | 55                  | 34.1876                                                                     | 87.4709 | 34.2313 | 87.4643 | Х                           |                               | 3.20                         | Rebase., JG Surface Treat.,<br>Traffic Stripe.            | \$518,165.86                    | \$248,165.86                                                              |                                                                        | CRAF & FAEF                                                                                                                                       | \$88,471.28  | \$159,694.58 |
| 5            | RA-WCP 67-204-22 | 107                 | 34.2028                                                                     | 87.4391 | 34.2262 | 87.4557 | Х                           |                               | 2.21                         | Rebase., JG Surface Treat.,<br>Traffic Stripe.            | \$123,052.03                    | \$123,052.03                                                              |                                                                        | CRAF                                                                                                                                              | \$123,052.03 |              |
| 6            | RA-WCP 67-100-22 | 4                   | 34.0812                                                                     | 87.4226 | 34.1035 | 87.3930 | Х                           |                               | 2.90                         | Rebase., JG Surface Treat.,<br>Traffic Stripe.            | \$159,172.19                    | \$159,172.19                                                              |                                                                        | FAEF                                                                                                                                              |              | \$159,172.19 |
| 7            | RA-WCP 67-101-22 | 99                  | 34.2253                                                                     | 87.1979 | 34.2346 | 87.1868 | Х                           |                               | 1.00                         | Rebase., JG Surface Treat.,<br>Traffic Stripe.            | \$55,291.39                     | \$55,291.39                                                               |                                                                        | CRAF                                                                                                                                              | \$55,291.39  |              |
| 8            | RA-WCP 67-102-22 | 3078                | 34.0669                                                                     | 87.3303 | 34.0784 | 87.3037 | Х                           |                               | 2.17                         | JG Surface Treatment                                      | \$76,534.21                     | \$76,534.21                                                               |                                                                        | FAEF                                                                                                                                              |              | \$76,534.21  |
| 9            | RA-WCP 67-103-22 | Little Dismal Road  | 34.0306                                                                     | 87.2178 | 34.0196 | 87.2036 | Х                           |                               | 1.46                         | Rebase., JG Surface Treat,<br>Traffic Stripe.             | \$80,423.84                     | \$21,537.41                                                               |                                                                        | CRAF                                                                                                                                              | \$21,537.41  |              |
| 10           | RA-WCP 67-104-22 | 3964                | 34.0205                                                                     | 87.2033 | 34.0225 | 87.2033 | Х                           |                               | 0.14                         | Rebase., JG Surface Treat.,<br>Traffic Stripe.            | \$7,749.17                      | \$7,749.17                                                                |                                                                        | CRAF                                                                                                                                              | \$7,749.17   |              |
|              |                  |                     |                                                                             |         |         |         |                             |                               |                              |                                                           |                                 |                                                                           |                                                                        |                                                                                                                                                   |              |              |
|              |                  |                     |                                                                             |         |         |         |                             |                               |                              |                                                           |                                 |                                                                           |                                                                        |                                                                                                                                                   |              |              |
|              |                  |                     |                                                                             |         |         |         |                             |                               |                              |                                                           |                                 |                                                                           |                                                                        |                                                                                                                                                   |              |              |
|              |                  |                     |                                                                             |         |         |         |                             |                               |                              |                                                           |                                 |                                                                           |                                                                        |                                                                                                                                                   |              |              |
|              | Totals/Page T    | otals               | Total Miles This Page Addressed b<br>(Total Mileage Does Not Include Bridge |         |         |         |                             |                               | 16.38                        | Page Total CTP Estimated<br>Costs                         | \$1,368,703.33                  | \$1,039,816.90                                                            | \$0.00                                                                 | Total CRAF/FAEF Remaining<br>Estimated                                                                                                            | \$332,930.07 | \$3,589.60   |

Note: Any amendments to the CTP shall follow the same guidelines and procedures as the original approval process.

Remarks

The remaining \$270,000.00 to complete Map Index No. 4 Project No. RA-WCP-67-203-22 will be funded with County funds.

The remaining \$58,886.43 to complete Map Index No. 9 Project No. RA-WCP-67-103-22 will be funded with County funds.