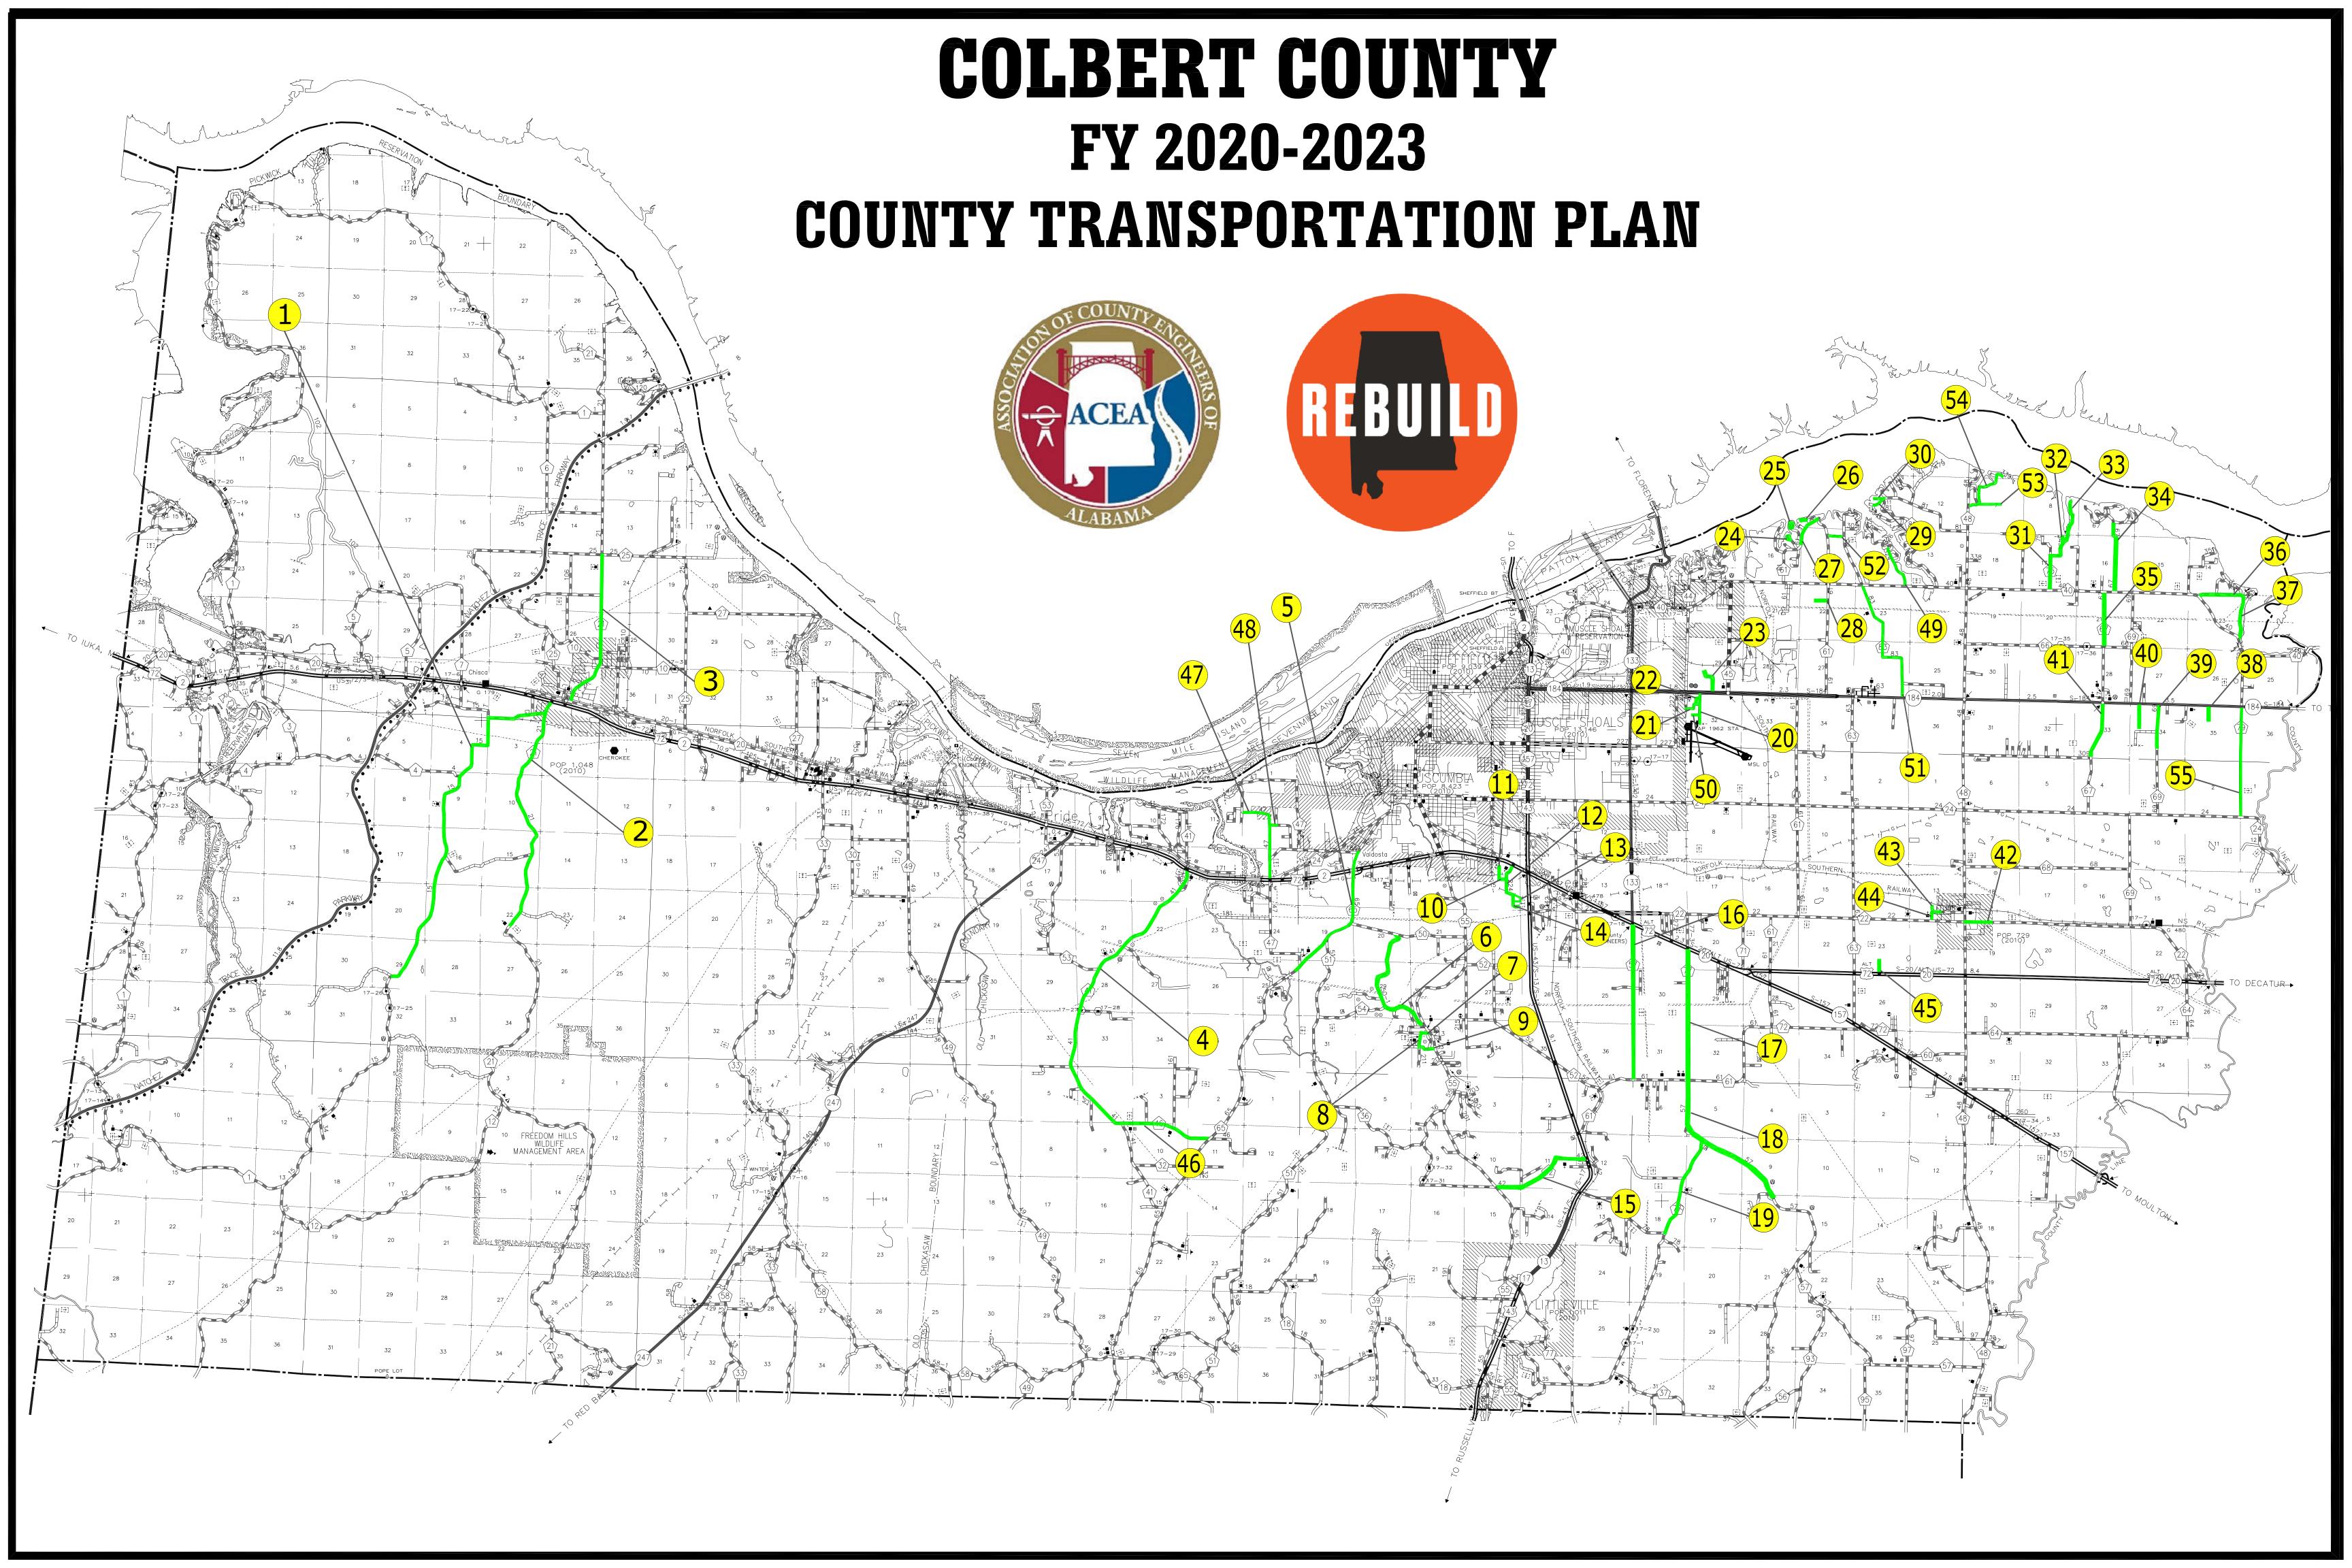

## FY 2020-2023 County Transportation Plan Colbert County Date Approved by the Colbert County Commission: August 6, 2019 Date Amended by the Colbert County Commission: 9/3/2019

| ALABAMA      |                      |                         |            |               |           | Date Am                                                                                                                                                                                                                                                                                                                                                                                                                                                                                                                                                                                                                                                                                                                                                                                                                                                                                                                                                                                                                                                                                                                                                                                                                                                                                                                                                                                                                                                                                                                                                                                                                                                                                                                                                                                                                                                                                                                                                                                                                                                                                                                        | ended by                       | the Colbert County Com                            | nmission:                       | 9/3/2019                                                               | iguot o <sub>i</sub> z                                              | <del></del> _                                                                                                                                     |                |                |
|--------------|----------------------|-------------------------|------------|---------------|-----------|--------------------------------------------------------------------------------------------------------------------------------------------------------------------------------------------------------------------------------------------------------------------------------------------------------------------------------------------------------------------------------------------------------------------------------------------------------------------------------------------------------------------------------------------------------------------------------------------------------------------------------------------------------------------------------------------------------------------------------------------------------------------------------------------------------------------------------------------------------------------------------------------------------------------------------------------------------------------------------------------------------------------------------------------------------------------------------------------------------------------------------------------------------------------------------------------------------------------------------------------------------------------------------------------------------------------------------------------------------------------------------------------------------------------------------------------------------------------------------------------------------------------------------------------------------------------------------------------------------------------------------------------------------------------------------------------------------------------------------------------------------------------------------------------------------------------------------------------------------------------------------------------------------------------------------------------------------------------------------------------------------------------------------------------------------------------------------------------------------------------------------|--------------------------------|---------------------------------------------------|---------------------------------|------------------------------------------------------------------------|---------------------------------------------------------------------|---------------------------------------------------------------------------------------------------------------------------------------------------|----------------|----------------|
| Map<br>Index | Project No.          | Road Name/Number        |            | egin<br>Long. | E<br>Lat. | ed indicated ind | Project Project Length (miles) | Details  Description of Work                      | Total Project<br>Estimated Cost | Estimated Amount<br>Planned To Be<br>Utilized Under<br>Competitive Bid | Estimated Amount<br>Planned To Be<br>Utilized Under<br>Public Works | County Rebuild Alabama<br>Funds or Federal Aid<br>Exchange Funds<br>(List fund type separately for<br>projects invovling both CRAFs<br>and FAEFs) | CRAF Amount    | FAEF Amount    |
|              |                      |                         |            |               |           |                                                                                                                                                                                                                                                                                                                                                                                                                                                                                                                                                                                                                                                                                                                                                                                                                                                                                                                                                                                                                                                                                                                                                                                                                                                                                                                                                                                                                                                                                                                                                                                                                                                                                                                                                                                                                                                                                                                                                                                                                                                                                                                                |                                | Estimated Beginning Balance                       |                                 |                                                                        |                                                                     |                                                                                                                                                   | \$0.00         | \$0.00         |
|              |                      |                         |            |               |           |                                                                                                                                                                                                                                                                                                                                                                                                                                                                                                                                                                                                                                                                                                                                                                                                                                                                                                                                                                                                                                                                                                                                                                                                                                                                                                                                                                                                                                                                                                                                                                                                                                                                                                                                                                                                                                                                                                                                                                                                                                                                                                                                |                                | Estimated Annual Revenue                          |                                 |                                                                        |                                                                     |                                                                                                                                                   | \$3,400,000.00 | \$1,600,000.00 |
| 1            | RA-CCP-17-237-19     | Mt Hester               |            |               |           | X                                                                                                                                                                                                                                                                                                                                                                                                                                                                                                                                                                                                                                                                                                                                                                                                                                                                                                                                                                                                                                                                                                                                                                                                                                                                                                                                                                                                                                                                                                                                                                                                                                                                                                                                                                                                                                                                                                                                                                                                                                                                                                                              |                                | Level, Resurface and Traffic<br>Stripe            | \$354,947.15                    | \$50,312.53                                                            | \$304,634.62                                                        | FAEF                                                                                                                                              |                | \$354,947.15   |
| 1            | RA-CCP-17-237-19     | Mt Hester               |            |               |           | X                                                                                                                                                                                                                                                                                                                                                                                                                                                                                                                                                                                                                                                                                                                                                                                                                                                                                                                                                                                                                                                                                                                                                                                                                                                                                                                                                                                                                                                                                                                                                                                                                                                                                                                                                                                                                                                                                                                                                                                                                                                                                                                              | 6.70                           | Level, Resurface and Traffic                      | \$110,095.38                    |                                                                        | \$110,095.38                                                        | CRAF                                                                                                                                              | \$110,095.38   |                |
| 2            | RA-CCP-17-237-19     | White Pike              |            |               |           | X                                                                                                                                                                                                                                                                                                                                                                                                                                                                                                                                                                                                                                                                                                                                                                                                                                                                                                                                                                                                                                                                                                                                                                                                                                                                                                                                                                                                                                                                                                                                                                                                                                                                                                                                                                                                                                                                                                                                                                                                                                                                                                                              | N/A                            | Stripe Level, Resurface and Traffic               | \$312,342.00                    | \$33,792.00                                                            | \$278,550.00                                                        | CRAF                                                                                                                                              | \$312,342.00   |                |
| 3            | RA-CCP-17-237-19     | North Pike              |            |               |           | X                                                                                                                                                                                                                                                                                                                                                                                                                                                                                                                                                                                                                                                                                                                                                                                                                                                                                                                                                                                                                                                                                                                                                                                                                                                                                                                                                                                                                                                                                                                                                                                                                                                                                                                                                                                                                                                                                                                                                                                                                                                                                                                              | 4.50                           | Stripe<br>Level, Resurface and Traffic            | \$208,228.00                    | \$22,528.00                                                            | \$185,700.00                                                        | CRAF                                                                                                                                              | \$208,228.00   |                |
| 4            | RA-CCP-17-237-19     | Hawk Pride              |            |               |           | X                                                                                                                                                                                                                                                                                                                                                                                                                                                                                                                                                                                                                                                                                                                                                                                                                                                                                                                                                                                                                                                                                                                                                                                                                                                                                                                                                                                                                                                                                                                                                                                                                                                                                                                                                                                                                                                                                                                                                                                                                                                                                                                              | 3.00                           | Stripe<br>Level, Resurface and Traffic            | \$333,164.80                    | \$36,044.80                                                            | \$297,120.00                                                        | FAEF                                                                                                                                              | \$200j220.00   | \$333,164.80   |
| 5            | RA-CCP-17-237-19     |                         |            |               |           |                                                                                                                                                                                                                                                                                                                                                                                                                                                                                                                                                                                                                                                                                                                                                                                                                                                                                                                                                                                                                                                                                                                                                                                                                                                                                                                                                                                                                                                                                                                                                                                                                                                                                                                                                                                                                                                                                                                                                                                                                                                                                                                                | 4.80                           | Stripe<br>Level, Resurface and Traffic            |                                 |                                                                        |                                                                     |                                                                                                                                                   |                |                |
|              |                      | Frankfort Rd            |            |               |           | X                                                                                                                                                                                                                                                                                                                                                                                                                                                                                                                                                                                                                                                                                                                                                                                                                                                                                                                                                                                                                                                                                                                                                                                                                                                                                                                                                                                                                                                                                                                                                                                                                                                                                                                                                                                                                                                                                                                                                                                                                                                                                                                              | 3.00                           | Stripe<br>Level, Resurface and Traffic            | \$227,574.80                    | \$24,780.80                                                            | \$202,794.00                                                        | FAEF                                                                                                                                              |                | \$227,574.80   |
| 6            | RA-CCP-17-237-19     | Milk Springs            |            |               |           | X                                                                                                                                                                                                                                                                                                                                                                                                                                                                                                                                                                                                                                                                                                                                                                                                                                                                                                                                                                                                                                                                                                                                                                                                                                                                                                                                                                                                                                                                                                                                                                                                                                                                                                                                                                                                                                                                                                                                                                                                                                                                                                                              | 2.38                           | Stripe                                            | \$164,916.58                    | \$17,842.18                                                            | \$147,074.40                                                        | CRAF                                                                                                                                              | \$164,916.58   |                |
| 7            | RA-CCP-17-237-19     | Burton Rd               |            |               |           | X                                                                                                                                                                                                                                                                                                                                                                                                                                                                                                                                                                                                                                                                                                                                                                                                                                                                                                                                                                                                                                                                                                                                                                                                                                                                                                                                                                                                                                                                                                                                                                                                                                                                                                                                                                                                                                                                                                                                                                                                                                                                                                                              | 0.17                           | Level and Resurface  Level, Resurface and Traffic | \$9,866.87                      | \$1,148.93                                                             | \$8,717.94                                                          | CRAF                                                                                                                                              | \$9,866.87     |                |
| 8            | RA-CCP-17-237-19     | Sunset Dr               |            |               |           | X                                                                                                                                                                                                                                                                                                                                                                                                                                                                                                                                                                                                                                                                                                                                                                                                                                                                                                                                                                                                                                                                                                                                                                                                                                                                                                                                                                                                                                                                                                                                                                                                                                                                                                                                                                                                                                                                                                                                                                                                                                                                                                                              | 0.25                           | Stripe                                            | \$20,576.80                     | \$2,252.80                                                             | \$18,324.00                                                         | CRAF                                                                                                                                              | \$20,576.80    |                |
| 9            | RA-CCP-17-237-19     | Spring Rd               |            |               |           | Х                                                                                                                                                                                                                                                                                                                                                                                                                                                                                                                                                                                                                                                                                                                                                                                                                                                                                                                                                                                                                                                                                                                                                                                                                                                                                                                                                                                                                                                                                                                                                                                                                                                                                                                                                                                                                                                                                                                                                                                                                                                                                                                              | 0.29                           | Level and Resurface                               | \$14,806.75                     | \$1,724.14                                                             | \$13,082.61                                                         | CRAF                                                                                                                                              | \$14,806.75    |                |
| 10           | RA-CCP-17-237-19     | McKinney Dr             |            |               |           | Х                                                                                                                                                                                                                                                                                                                                                                                                                                                                                                                                                                                                                                                                                                                                                                                                                                                                                                                                                                                                                                                                                                                                                                                                                                                                                                                                                                                                                                                                                                                                                                                                                                                                                                                                                                                                                                                                                                                                                                                                                                                                                                                              | 0.12                           | Level and Resurface                               | \$6,837.60                      |                                                                        | \$6,837.60                                                          | CRAF                                                                                                                                              | \$6,837.60     |                |
| 11           | RA-CCP-17-237-19     | Chess Ln                |            |               |           | Х                                                                                                                                                                                                                                                                                                                                                                                                                                                                                                                                                                                                                                                                                                                                                                                                                                                                                                                                                                                                                                                                                                                                                                                                                                                                                                                                                                                                                                                                                                                                                                                                                                                                                                                                                                                                                                                                                                                                                                                                                                                                                                                              | 0.23                           | Level and Resurface                               | \$13,105.40                     |                                                                        | \$13,105.40                                                         | CRAF                                                                                                                                              | \$13,105.40    |                |
| 12           | RA-CCP-17-237-19     | Zhender Dr              |            |               |           | Х                                                                                                                                                                                                                                                                                                                                                                                                                                                                                                                                                                                                                                                                                                                                                                                                                                                                                                                                                                                                                                                                                                                                                                                                                                                                                                                                                                                                                                                                                                                                                                                                                                                                                                                                                                                                                                                                                                                                                                                                                                                                                                                              | 0.51                           | Level, Resurface and Traffic<br>Stripe            | \$35,606.99                     | \$3,852.29                                                             | \$31,754.70                                                         | CRAF                                                                                                                                              | \$35,606.99    |                |
| 13           | RA-CCP-17-237-19     | Maclin Cir              |            |               |           | Х                                                                                                                                                                                                                                                                                                                                                                                                                                                                                                                                                                                                                                                                                                                                                                                                                                                                                                                                                                                                                                                                                                                                                                                                                                                                                                                                                                                                                                                                                                                                                                                                                                                                                                                                                                                                                                                                                                                                                                                                                                                                                                                              | 0.21                           | Level and Resurface                               | \$16,911.66                     |                                                                        | \$16,911.66                                                         | CRAF                                                                                                                                              | \$16,911.66    |                |
| 14           | RA-CCP-17-237-19     | Maclin Dr               |            |               |           | Х                                                                                                                                                                                                                                                                                                                                                                                                                                                                                                                                                                                                                                                                                                                                                                                                                                                                                                                                                                                                                                                                                                                                                                                                                                                                                                                                                                                                                                                                                                                                                                                                                                                                                                                                                                                                                                                                                                                                                                                                                                                                                                                              |                                | Level and Resurface                               | \$21,692.29                     |                                                                        | \$21,692.29                                                         | CRAF                                                                                                                                              | \$21,692.29    |                |
| 15           | RA-CCP-17-237-19     | Blue Rd                 |            |               |           | X                                                                                                                                                                                                                                                                                                                                                                                                                                                                                                                                                                                                                                                                                                                                                                                                                                                                                                                                                                                                                                                                                                                                                                                                                                                                                                                                                                                                                                                                                                                                                                                                                                                                                                                                                                                                                                                                                                                                                                                                                                                                                                                              | 0.42                           | Level, Resurface and Traffic                      | \$100,643.53                    | \$10,888.53                                                            | \$89,755.00                                                         | CRAF                                                                                                                                              | \$100,643.53   |                |
| 16           | RA-CCP-17-237-19     | 3 Mile Lane             |            |               |           | X                                                                                                                                                                                                                                                                                                                                                                                                                                                                                                                                                                                                                                                                                                                                                                                                                                                                                                                                                                                                                                                                                                                                                                                                                                                                                                                                                                                                                                                                                                                                                                                                                                                                                                                                                                                                                                                                                                                                                                                                                                                                                                                              | 1.45                           | Stripe Level, Resurface and Traffic               | \$212,099.71                    | \$23,095.71                                                            | \$189,004.01                                                        | FAEF                                                                                                                                              |                | \$212,099.71   |
| 17           | RA-CCP-17-237-19     | Gargis Ln               |            |               |           | X                                                                                                                                                                                                                                                                                                                                                                                                                                                                                                                                                                                                                                                                                                                                                                                                                                                                                                                                                                                                                                                                                                                                                                                                                                                                                                                                                                                                                                                                                                                                                                                                                                                                                                                                                                                                                                                                                                                                                                                                                                                                                                                              | 2.80                           | Stripe Level, Resurface and Traffic               | \$171,671.12                    | \$18,572.94                                                            | \$153,098.17                                                        | FAEF                                                                                                                                              |                | \$171,671.12   |
|              |                      |                         |            |               |           |                                                                                                                                                                                                                                                                                                                                                                                                                                                                                                                                                                                                                                                                                                                                                                                                                                                                                                                                                                                                                                                                                                                                                                                                                                                                                                                                                                                                                                                                                                                                                                                                                                                                                                                                                                                                                                                                                                                                                                                                                                                                                                                                | 2.47                           | Stripe<br>Level, Resurface and Traffic            |                                 |                                                                        |                                                                     |                                                                                                                                                   |                |                |
| 18           | RA-CCP-17-237-19     | Lagrange Rd             |            |               |           | X                                                                                                                                                                                                                                                                                                                                                                                                                                                                                                                                                                                                                                                                                                                                                                                                                                                                                                                                                                                                                                                                                                                                                                                                                                                                                                                                                                                                                                                                                                                                                                                                                                                                                                                                                                                                                                                                                                                                                                                                                                                                                                                              | 2.53                           | Stripe Level, Resurface and Traffic               | \$175,605.61                    | \$18,998.61                                                            | \$156,607.00                                                        | FAEF                                                                                                                                              |                | \$175,605.61   |
| 19           | RA-CCP-17-237-19     | Coburn Mtn Rd           |            |               |           | X                                                                                                                                                                                                                                                                                                                                                                                                                                                                                                                                                                                                                                                                                                                                                                                                                                                                                                                                                                                                                                                                                                                                                                                                                                                                                                                                                                                                                                                                                                                                                                                                                                                                                                                                                                                                                                                                                                                                                                                                                                                                                                                              | 1.80                           | Stripe                                            | \$124,936.80                    | \$13,516.80                                                            | \$111,420.00                                                        | FAEF                                                                                                                                              |                | \$124,936.80   |
| 20           | RA-CCP-17-237-19     | Airport Rd              |            |               |           | Х                                                                                                                                                                                                                                                                                                                                                                                                                                                                                                                                                                                                                                                                                                                                                                                                                                                                                                                                                                                                                                                                                                                                                                                                                                                                                                                                                                                                                                                                                                                                                                                                                                                                                                                                                                                                                                                                                                                                                                                                                                                                                                                              | 0.57                           | Level and Resurface                               | \$32,792.83                     | \$3,818.50                                                             | \$28,974.33                                                         | CRAF                                                                                                                                              | \$32,792.83    |                |
| 21           | RA-CCP-17-237-19     | Margaret Ave            |            |               |           | Х                                                                                                                                                                                                                                                                                                                                                                                                                                                                                                                                                                                                                                                                                                                                                                                                                                                                                                                                                                                                                                                                                                                                                                                                                                                                                                                                                                                                                                                                                                                                                                                                                                                                                                                                                                                                                                                                                                                                                                                                                                                                                                                              | 0.32                           | Level and Resurface                               | \$14,495.71                     |                                                                        | \$14,495.71                                                         | CRAF                                                                                                                                              | \$14,495.71    |                |
| 22           | RA-CCP-17-237-19     | Ohlson Ave              |            |               |           | Х                                                                                                                                                                                                                                                                                                                                                                                                                                                                                                                                                                                                                                                                                                                                                                                                                                                                                                                                                                                                                                                                                                                                                                                                                                                                                                                                                                                                                                                                                                                                                                                                                                                                                                                                                                                                                                                                                                                                                                                                                                                                                                                              | 0.17                           | Level and Resurface                               | \$6,860.39                      |                                                                        | \$6,860.39                                                          | CRAF                                                                                                                                              | \$6,860.39     |                |
| 23           | RA-CCP-17-237-19     | Bailey Rd               |            |               |           | Х                                                                                                                                                                                                                                                                                                                                                                                                                                                                                                                                                                                                                                                                                                                                                                                                                                                                                                                                                                                                                                                                                                                                                                                                                                                                                                                                                                                                                                                                                                                                                                                                                                                                                                                                                                                                                                                                                                                                                                                                                                                                                                                              | 0.49                           | Level, Resurface and Traffic<br>Stripe            | \$34,010.57                     | \$3,679.57                                                             | \$30,331.00                                                         | CRAF                                                                                                                                              | \$34,010.57    |                |
| 24           | RA-CCP-17-237-19     | Sycamore Loop           |            |               |           | Х                                                                                                                                                                                                                                                                                                                                                                                                                                                                                                                                                                                                                                                                                                                                                                                                                                                                                                                                                                                                                                                                                                                                                                                                                                                                                                                                                                                                                                                                                                                                                                                                                                                                                                                                                                                                                                                                                                                                                                                                                                                                                                                              | 0.29                           | Level and Resurface                               | \$14,871.78                     |                                                                        | \$14,871.78                                                         | CRAF                                                                                                                                              | \$14,871.78    |                |
| 25           | RA-CCP-17-237-19     | Elm Drive Loop          |            |               |           | х                                                                                                                                                                                                                                                                                                                                                                                                                                                                                                                                                                                                                                                                                                                                                                                                                                                                                                                                                                                                                                                                                                                                                                                                                                                                                                                                                                                                                                                                                                                                                                                                                                                                                                                                                                                                                                                                                                                                                                                                                                                                                                                              | 0.23                           | Level and Resurface                               | \$11,794.86                     |                                                                        | \$11,794.86                                                         | CRAF                                                                                                                                              | \$11,794.86    |                |
| 26           | RA-CCP-17-237-19     | Lake View Dr Loop       |            |               |           | Х                                                                                                                                                                                                                                                                                                                                                                                                                                                                                                                                                                                                                                                                                                                                                                                                                                                                                                                                                                                                                                                                                                                                                                                                                                                                                                                                                                                                                                                                                                                                                                                                                                                                                                                                                                                                                                                                                                                                                                                                                                                                                                                              | 0.20                           | Level and Resurface                               | \$11,396.00                     |                                                                        | \$11,396.00                                                         | CRAF                                                                                                                                              | \$11,396.00    |                |
| 27           | RA-CCP-17-237-19     | Wilson Lake Shores      |            |               |           | Х                                                                                                                                                                                                                                                                                                                                                                                                                                                                                                                                                                                                                                                                                                                                                                                                                                                                                                                                                                                                                                                                                                                                                                                                                                                                                                                                                                                                                                                                                                                                                                                                                                                                                                                                                                                                                                                                                                                                                                                                                                                                                                                              |                                | Level, Resurface and Traffic<br>Stripe            | \$34,704.67                     | \$3,754.67                                                             | \$30,950.00                                                         | CRAF                                                                                                                                              | \$34,704.67    |                |
| 28           | RA-CCP-17-237-19     | Hughes St               |            |               |           | X                                                                                                                                                                                                                                                                                                                                                                                                                                                                                                                                                                                                                                                                                                                                                                                                                                                                                                                                                                                                                                                                                                                                                                                                                                                                                                                                                                                                                                                                                                                                                                                                                                                                                                                                                                                                                                                                                                                                                                                                                                                                                                                              | 0.50                           | Level and Resurface                               | \$12,256.40                     |                                                                        | \$12,256.40                                                         | CRAF                                                                                                                                              | \$12,256.40    |                |
| 29           | RA-CCP-17-237-19     | Hunter Rd               |            |               |           | X                                                                                                                                                                                                                                                                                                                                                                                                                                                                                                                                                                                                                                                                                                                                                                                                                                                                                                                                                                                                                                                                                                                                                                                                                                                                                                                                                                                                                                                                                                                                                                                                                                                                                                                                                                                                                                                                                                                                                                                                                                                                                                                              | 0.24                           | Level and Resurface                               | \$11,396.00                     |                                                                        | \$11,396.00                                                         | CRAF                                                                                                                                              | \$11,396.00    |                |
| 30           | RA-CCP-17-237-19     | Waterford Dr            |            |               |           | X                                                                                                                                                                                                                                                                                                                                                                                                                                                                                                                                                                                                                                                                                                                                                                                                                                                                                                                                                                                                                                                                                                                                                                                                                                                                                                                                                                                                                                                                                                                                                                                                                                                                                                                                                                                                                                                                                                                                                                                                                                                                                                                              | 0.20                           | Level and Resurface                               | \$11,396.00                     |                                                                        | \$11,396.00                                                         | CRAF                                                                                                                                              | \$11,396.00    |                |
| 31           | RA-CCP-17-237-19     | Gargis Hollow           |            |               |           | X                                                                                                                                                                                                                                                                                                                                                                                                                                                                                                                                                                                                                                                                                                                                                                                                                                                                                                                                                                                                                                                                                                                                                                                                                                                                                                                                                                                                                                                                                                                                                                                                                                                                                                                                                                                                                                                                                                                                                                                                                                                                                                                              | 0.20                           | Level, Resurface and Traffic                      | \$43,727.88                     | \$4,730.88                                                             | \$38,997.00                                                         | CRAF                                                                                                                                              | \$43,727.88    |                |
|              | RA-CCP-17-237-19     |                         |            |               |           |                                                                                                                                                                                                                                                                                                                                                                                                                                                                                                                                                                                                                                                                                                                                                                                                                                                                                                                                                                                                                                                                                                                                                                                                                                                                                                                                                                                                                                                                                                                                                                                                                                                                                                                                                                                                                                                                                                                                                                                                                                                                                                                                | 0.63                           | Stripe  Level and Resurface                       |                                 |                                                                        | \$8,717.94                                                          | CRAF                                                                                                                                              |                |                |
| 32           |                      | Alloys Park Rd          |            |               |           | X                                                                                                                                                                                                                                                                                                                                                                                                                                                                                                                                                                                                                                                                                                                                                                                                                                                                                                                                                                                                                                                                                                                                                                                                                                                                                                                                                                                                                                                                                                                                                                                                                                                                                                                                                                                                                                                                                                                                                                                                                                                                                                                              | 0.17                           | Level, Resurface and Traffic                      | \$9,866.87                      | \$1,148.93                                                             |                                                                     |                                                                                                                                                   | \$9,866.87     |                |
| 33           | RA-CCP-17-237-19     | Veterans Dr             |            |               |           | X                                                                                                                                                                                                                                                                                                                                                                                                                                                                                                                                                                                                                                                                                                                                                                                                                                                                                                                                                                                                                                                                                                                                                                                                                                                                                                                                                                                                                                                                                                                                                                                                                                                                                                                                                                                                                                                                                                                                                                                                                                                                                                                              | 1.27                           | Stripe Level, Resurface and Traffic               | \$88,080.44                     | \$9,529.34                                                             | \$78,551.10                                                         | CRAF                                                                                                                                              | \$88,080.44    |                |
| 34           | RA-CCP-17-237-19     | Spout Springs Rd        |            |               |           | X                                                                                                                                                                                                                                                                                                                                                                                                                                                                                                                                                                                                                                                                                                                                                                                                                                                                                                                                                                                                                                                                                                                                                                                                                                                                                                                                                                                                                                                                                                                                                                                                                                                                                                                                                                                                                                                                                                                                                                                                                                                                                                                              | 1.36                           | Stripe                                            | \$94,396.69                     | \$10,212.69                                                            | \$84,184.00                                                         | CRAF                                                                                                                                              | \$94,396.69    |                |
| 36           | RA-CCP-17-237-19     | Lakewood View Rd        |            |               |           | X                                                                                                                                                                                                                                                                                                                                                                                                                                                                                                                                                                                                                                                                                                                                                                                                                                                                                                                                                                                                                                                                                                                                                                                                                                                                                                                                                                                                                                                                                                                                                                                                                                                                                                                                                                                                                                                                                                                                                                                                                                                                                                                              | 0.80                           | Level, Resurface and Traffic<br>Stripe            | \$49,520.00                     |                                                                        | \$49,520.00                                                         | CRAF                                                                                                                                              | \$49,520.00    |                |
| 37           | RA-CCP-17-237-19     | Point Rd                |            |               |           | Х                                                                                                                                                                                                                                                                                                                                                                                                                                                                                                                                                                                                                                                                                                                                                                                                                                                                                                                                                                                                                                                                                                                                                                                                                                                                                                                                                                                                                                                                                                                                                                                                                                                                                                                                                                                                                                                                                                                                                                                                                                                                                                                              | 0.82                           | Level, Resurface and Traffic<br>Stripe            | \$56,915.65                     | \$6,157.65                                                             | \$50,758.00                                                         | CRAF                                                                                                                                              | \$56,915.65    |                |
| 38           | RA-CCP-17-237-19     | Heleena Dr              |            |               |           | X                                                                                                                                                                                                                                                                                                                                                                                                                                                                                                                                                                                                                                                                                                                                                                                                                                                                                                                                                                                                                                                                                                                                                                                                                                                                                                                                                                                                                                                                                                                                                                                                                                                                                                                                                                                                                                                                                                                                                                                                                                                                                                                              | 0.26                           | Level and Resurface                               | \$16,767.23                     | \$1,952.43                                                             | \$14,814.80                                                         | CRAF                                                                                                                                              | \$16,767.23    |                |
| 39           | RA-CCP-17-237-19     | Shaw Rd                 |            |               |           | Х                                                                                                                                                                                                                                                                                                                                                                                                                                                                                                                                                                                                                                                                                                                                                                                                                                                                                                                                                                                                                                                                                                                                                                                                                                                                                                                                                                                                                                                                                                                                                                                                                                                                                                                                                                                                                                                                                                                                                                                                                                                                                                                              | 1.00                           | Level, Resurface and Traffic<br>Stripe            | \$69,409.33                     | \$7,509.33                                                             | \$61,900.00                                                         | CRAF                                                                                                                                              | \$69,409.33    |                |
| 40           | RA-CCP-17-237-19     | Hayfield Dr             |            |               |           | Х                                                                                                                                                                                                                                                                                                                                                                                                                                                                                                                                                                                                                                                                                                                                                                                                                                                                                                                                                                                                                                                                                                                                                                                                                                                                                                                                                                                                                                                                                                                                                                                                                                                                                                                                                                                                                                                                                                                                                                                                                                                                                                                              | 0.43                           | Level and Resurface                               | \$27,536.95                     | \$3,206.49                                                             | \$24,330.46                                                         | CRAF                                                                                                                                              | \$27,536.95    |                |
| 41           | RA-CCP-17-237-19     | Hatton School Rd        |            |               |           | Х                                                                                                                                                                                                                                                                                                                                                                                                                                                                                                                                                                                                                                                                                                                                                                                                                                                                                                                                                                                                                                                                                                                                                                                                                                                                                                                                                                                                                                                                                                                                                                                                                                                                                                                                                                                                                                                                                                                                                                                                                                                                                                                              | 2.02                           | Level, Resurface and Traffic<br>Stripe            | \$140,206.85                    | \$15,168.85                                                            | \$125,038.00                                                        | CRAF                                                                                                                                              | 140206.8533    |                |
| 42           | RA-CCP-17-237-19     | Old Hwy 20              |            |               |           | Х                                                                                                                                                                                                                                                                                                                                                                                                                                                                                                                                                                                                                                                                                                                                                                                                                                                                                                                                                                                                                                                                                                                                                                                                                                                                                                                                                                                                                                                                                                                                                                                                                                                                                                                                                                                                                                                                                                                                                                                                                                                                                                                              | 0.35                           | Level, Resurface and Traffic<br>Stripe            | \$24,293.27                     | \$2,628.27                                                             | \$21,665.00                                                         | CRAF                                                                                                                                              | \$24,293.27    |                |
| 43           | RA-CCP-17-237-19     | Bailey St               |            |               |           | X                                                                                                                                                                                                                                                                                                                                                                                                                                                                                                                                                                                                                                                                                                                                                                                                                                                                                                                                                                                                                                                                                                                                                                                                                                                                                                                                                                                                                                                                                                                                                                                                                                                                                                                                                                                                                                                                                                                                                                                                                                                                                                                              |                                | Level and Resurface                               | \$8,636.41                      | \$1,005.65                                                             | \$7,630.76                                                          | CRAF                                                                                                                                              | \$8,636.41     |                |
| 44           | RA-CCP-17-237-19     | Leon Douglas St         |            |               |           | X                                                                                                                                                                                                                                                                                                                                                                                                                                                                                                                                                                                                                                                                                                                                                                                                                                                                                                                                                                                                                                                                                                                                                                                                                                                                                                                                                                                                                                                                                                                                                                                                                                                                                                                                                                                                                                                                                                                                                                                                                                                                                                                              | 0.15                           | Level and Resurface                               | \$12,564.09                     |                                                                        | \$12,564.09                                                         | CRAF                                                                                                                                              | \$12,564.09    |                |
| 45           | RA-CCP-17-237-19     | Pruitt Dr               |            |               |           | X                                                                                                                                                                                                                                                                                                                                                                                                                                                                                                                                                                                                                                                                                                                                                                                                                                                                                                                                                                                                                                                                                                                                                                                                                                                                                                                                                                                                                                                                                                                                                                                                                                                                                                                                                                                                                                                                                                                                                                                                                                                                                                                              | 0.25                           | Level and Resurface                               | \$12,535.60                     |                                                                        | \$12,535.60                                                         | CRAF                                                                                                                                              | \$12,535.60    |                |
| 45           | RA-CCP-17-237-19     | New Bethel              |            |               |           | X                                                                                                                                                                                                                                                                                                                                                                                                                                                                                                                                                                                                                                                                                                                                                                                                                                                                                                                                                                                                                                                                                                                                                                                                                                                                                                                                                                                                                                                                                                                                                                                                                                                                                                                                                                                                                                                                                                                                                                                                                                                                                                                              | 0.22                           | Level, Resurface and Traffic                      | \$12,535.60                     | \$12,300.29                                                            | \$12,535.60                                                         | CRAF                                                                                                                                              | \$12,535.60    |                |
| 47           | RA-CCP-17-237-19     | Willingham Hill Rd      |            |               |           | X                                                                                                                                                                                                                                                                                                                                                                                                                                                                                                                                                                                                                                                                                                                                                                                                                                                                                                                                                                                                                                                                                                                                                                                                                                                                                                                                                                                                                                                                                                                                                                                                                                                                                                                                                                                                                                                                                                                                                                                                                                                                                                                              | 1.64                           | Stripe Level, Resurface and Traffic               | \$115,136.14                    | \$12,442.88                                                            | \$102,693.26                                                        | CRAF                                                                                                                                              | \$115,072.47   |                |
| 48           | RA-CCP-17-237-19     | Anna Dr                 |            |               |           | X                                                                                                                                                                                                                                                                                                                                                                                                                                                                                                                                                                                                                                                                                                                                                                                                                                                                                                                                                                                                                                                                                                                                                                                                                                                                                                                                                                                                                                                                                                                                                                                                                                                                                                                                                                                                                                                                                                                                                                                                                                                                                                                              | 1.66                           | Stripe  Level and Resurface                       | \$6,935.90                      |                                                                        | \$6,935.90                                                          | CRAF                                                                                                                                              | \$6,935.90     |                |
| 49           | RA-CCP-17-237-19     | Alabama Shores Rd       |            |               |           | X                                                                                                                                                                                                                                                                                                                                                                                                                                                                                                                                                                                                                                                                                                                                                                                                                                                                                                                                                                                                                                                                                                                                                                                                                                                                                                                                                                                                                                                                                                                                                                                                                                                                                                                                                                                                                                                                                                                                                                                                                                                                                                                              | 0.12                           | Level, Resurface and Traffic                      | \$56,180.89                     | \$6,082.56                                                             | \$50,098.33                                                         | CRAF                                                                                                                                              | \$56,180.89    |                |
|              |                      |                         |            |               |           |                                                                                                                                                                                                                                                                                                                                                                                                                                                                                                                                                                                                                                                                                                                                                                                                                                                                                                                                                                                                                                                                                                                                                                                                                                                                                                                                                                                                                                                                                                                                                                                                                                                                                                                                                                                                                                                                                                                                                                                                                                                                                                                                | 0.81                           | Stripe                                            |                                 | ψυ,υοz.30                                                              |                                                                     |                                                                                                                                                   |                |                |
| 50           | RA-CCP-17-237-19     | Airline St              |            |               |           | X                                                                                                                                                                                                                                                                                                                                                                                                                                                                                                                                                                                                                                                                                                                                                                                                                                                                                                                                                                                                                                                                                                                                                                                                                                                                                                                                                                                                                                                                                                                                                                                                                                                                                                                                                                                                                                                                                                                                                                                                                                                                                                                              | 0.11                           | Level and Resurface Surface Treatment and         | \$7,629.49                      |                                                                        | \$7,629.49                                                          | CRAF                                                                                                                                              | \$7,629.49     |                |
| 51           | RA-CCP-17-237-19     | Bainbridge Rd           |            |               |           | Х                                                                                                                                                                                                                                                                                                                                                                                                                                                                                                                                                                                                                                                                                                                                                                                                                                                                                                                                                                                                                                                                                                                                                                                                                                                                                                                                                                                                                                                                                                                                                                                                                                                                                                                                                                                                                                                                                                                                                                                                                                                                                                                              | 2.47                           | Traffic Stripe                                    | \$29,114.00                     | \$29,114.00                                                            |                                                                     | CRAF                                                                                                                                              | \$29,114.00    |                |
| 52           | RA-CCP-17-237-19     | Heaton PI               |            |               |           | X                                                                                                                                                                                                                                                                                                                                                                                                                                                                                                                                                                                                                                                                                                                                                                                                                                                                                                                                                                                                                                                                                                                                                                                                                                                                                                                                                                                                                                                                                                                                                                                                                                                                                                                                                                                                                                                                                                                                                                                                                                                                                                                              | 0.298                          | Surface Treatment and<br>Traffic Stripe           | \$3,161.00                      | \$3,161.00                                                             |                                                                     | CRAF                                                                                                                                              | \$3,161.00     |                |
| 53           | RA-CCP-17-237-19     | Allie Taylor            |            |               |           | Х                                                                                                                                                                                                                                                                                                                                                                                                                                                                                                                                                                                                                                                                                                                                                                                                                                                                                                                                                                                                                                                                                                                                                                                                                                                                                                                                                                                                                                                                                                                                                                                                                                                                                                                                                                                                                                                                                                                                                                                                                                                                                                                              | 0.405                          | Surface Treatment and<br>Traffic Stripe           | \$4,773.00                      | \$4,773.00                                                             |                                                                     | CRAF                                                                                                                                              | \$4,773.00     |                |
| 54           | RA-CCP-17-237-19     | Lime Kiln Hollow Dr     |            |               |           | Х                                                                                                                                                                                                                                                                                                                                                                                                                                                                                                                                                                                                                                                                                                                                                                                                                                                                                                                                                                                                                                                                                                                                                                                                                                                                                                                                                                                                                                                                                                                                                                                                                                                                                                                                                                                                                                                                                                                                                                                                                                                                                                                              | 0.967                          | Surface Treatment and<br>Traffic Stripe           | \$11,398.00                     | \$11,398.00                                                            |                                                                     | CRAF                                                                                                                                              | \$11,398.00    |                |
| 55           | RA-CCP-17-237-19     | Mt. Stanley Rd          |            |               |           | Х                                                                                                                                                                                                                                                                                                                                                                                                                                                                                                                                                                                                                                                                                                                                                                                                                                                                                                                                                                                                                                                                                                                                                                                                                                                                                                                                                                                                                                                                                                                                                                                                                                                                                                                                                                                                                                                                                                                                                                                                                                                                                                                              | 1.822                          | Surface Treatment and<br>Traffic Stripe           | \$21,464.00                     | \$21,464.00                                                            |                                                                     | CRAF                                                                                                                                              | \$21,464.00    |                |
|              | Totals/Page T        | otals                   |            | otal Mileag   | e Does No | dressed by CTP t Include Bridge Projects)                                                                                                                                                                                                                                                                                                                                                                                                                                                                                                                                                                                                                                                                                                                                                                                                                                                                                                                                                                                                                                                                                                                                                                                                                                                                                                                                                                                                                                                                                                                                                                                                                                                                                                                                                                                                                                                                                                                                                                                                                                                                                      | 61.05                          | Total CTP Estimated Costs                         | \$3,855,547.22                  | \$194,278.47                                                           | \$1,634,702.31                                                      | Total CRAF/FAEF Remaining<br>Estimated                                                                                                            | \$1,144,452.78 | \$0.00         |
|              | Note: Any amendments | to the CTP shall follow | v the same | e guidelines  | and proce | dures as the original approval pro                                                                                                                                                                                                                                                                                                                                                                                                                                                                                                                                                                                                                                                                                                                                                                                                                                                                                                                                                                                                                                                                                                                                                                                                                                                                                                                                                                                                                                                                                                                                                                                                                                                                                                                                                                                                                                                                                                                                                                                                                                                                                             | cess.                          |                                                   |                                 |                                                                        |                                                                     |                                                                                                                                                   |                |                |