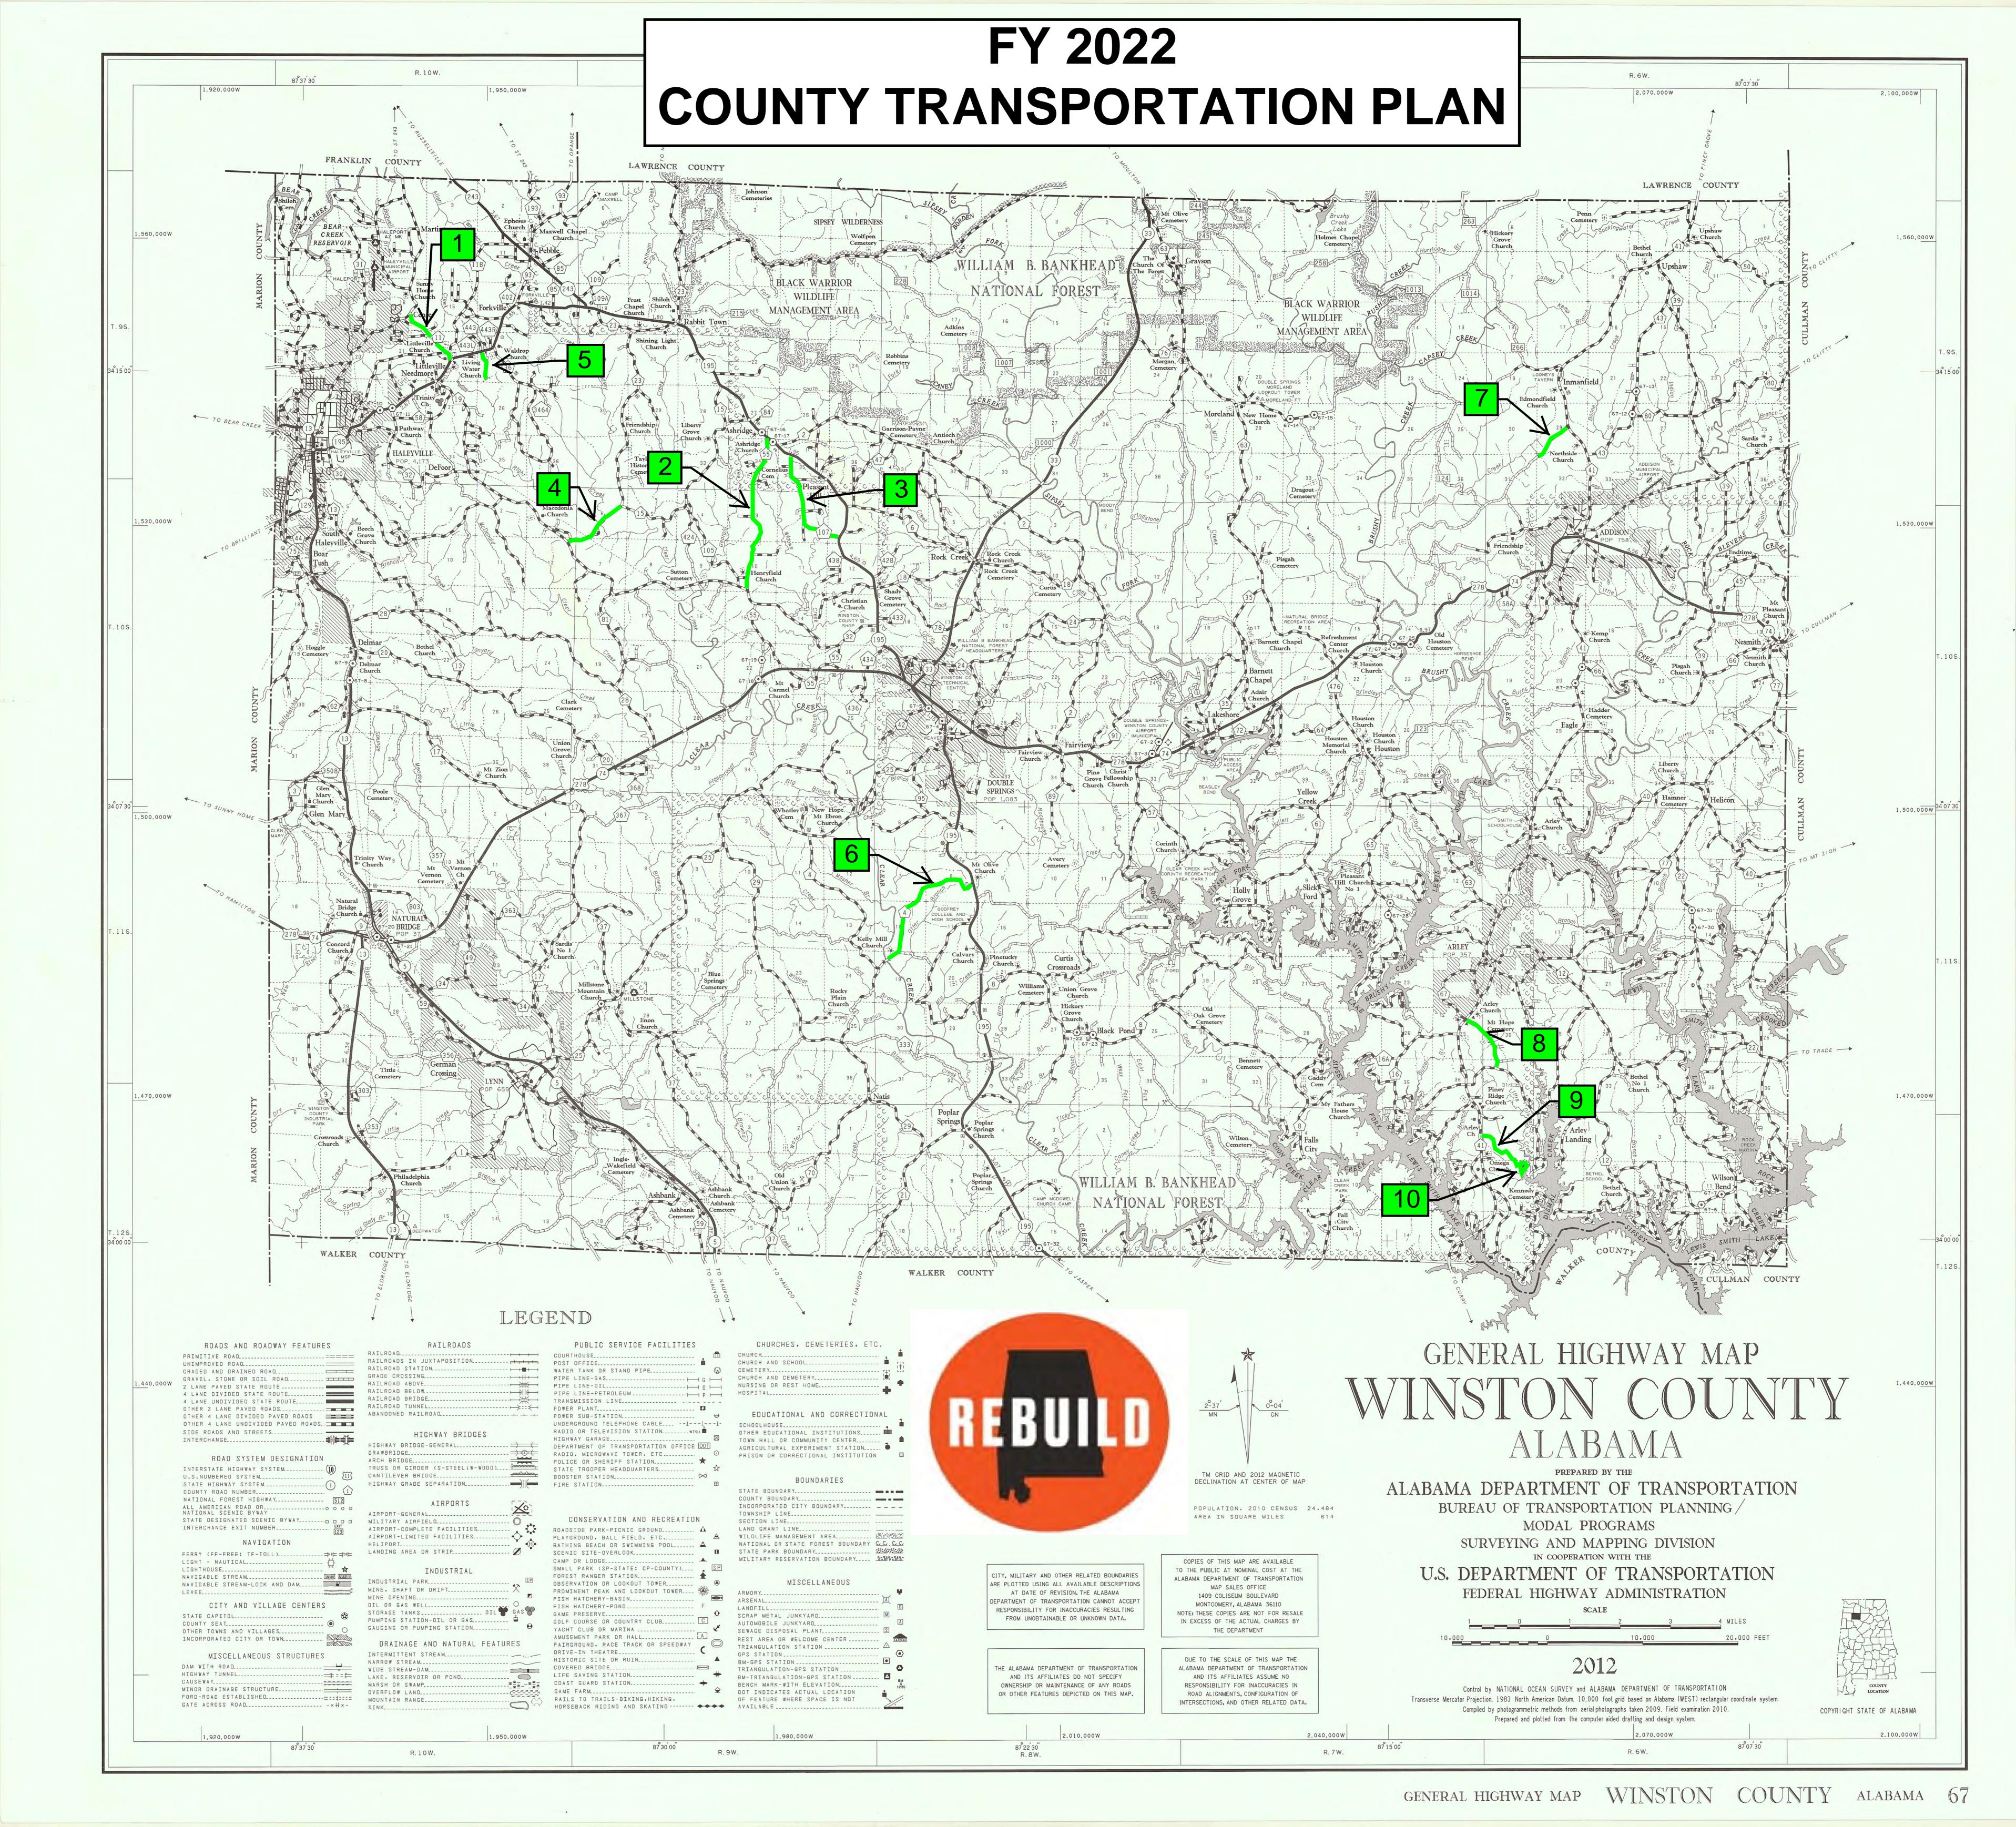

## FY 2022 County Transportation Plan

## Winston County

Date Approved by the Winston County Commission: August 30, 2021

Date Amended by the Winston County Commission:

|              | 1                |                     | Begin End                                                                   |         |         |         | Project Details             |                               |                              |                                                           |                                 |                                                                           |                                                                        | <del></del>                                                                                                                                       |              |              |
|--------------|------------------|---------------------|-----------------------------------------------------------------------------|---------|---------|---------|-----------------------------|-------------------------------|------------------------------|-----------------------------------------------------------|---------------------------------|---------------------------------------------------------------------------|------------------------------------------------------------------------|---------------------------------------------------------------------------------------------------------------------------------------------------|--------------|--------------|
| Map<br>Index | Project No.      | Road<br>Name/Number | Lat.                                                                        | Long.   | Lat.    | Long.   | Road Improvement<br>Project | Bridge Improvement<br>Project | Project<br>Length<br>(miles) | Description of Work                                       | Total Project<br>Estimated Cost | Estimated<br>Amount Planned<br>To Be Utilized<br>Under<br>Competitive Bid | Estimated<br>Amount Planned<br>To Be Utilized<br>Under Public<br>Works | County Rebuild Alabama<br>Funds or Federal Aid<br>Exchange Funds<br>(List fund type separately for<br>projects invovling both CRAFs<br>and FAEFs) | CRAF Amount  | FAEF Amount  |
|              |                  |                     |                                                                             |         |         |         |                             |                               |                              | Estimated Beginning Balance                               |                                 |                                                                           |                                                                        |                                                                                                                                                   |              | \$246,182.82 |
|              |                  |                     |                                                                             |         |         |         |                             |                               |                              | Estimated Annual Revenue                                  |                                 |                                                                           |                                                                        |                                                                                                                                                   | \$730,153.75 | \$400,000.00 |
| 1            | RA-WCP 67-200-22 | 11                  | 34.2528                                                                     | 87.5742 | 34.2665 | 87.5879 | Х                           |                               | 1.32                         | Deep Patching, Bitum. Concrete<br>Surface, Traffic Stripe | \$247,192.24                    | \$247,192.24                                                              |                                                                        | FAEF                                                                                                                                              |              | \$247,192.24 |
| 2            | RA-WCP 67-201-22 | 445                 | 34.2559                                                                     | 87.5628 | 34.2481 | 87.5616 | Х                           |                               | 0.60                         | Rebase, Bitum. Concrete<br>Surface, Traffic Stripe        | \$31,428.57                     | \$31,428.57                                                               |                                                                        | CRAF                                                                                                                                              | \$31,428.57  |              |
| 3            | RA-WCP 67-202-22 | 15                  | 34.2015                                                                     | 87.5335 | 34.2116 | 87.5147 | х                           |                               | 1.38                         | Rebase., JG Surface Treat.,<br>Traffic Stripe.            | \$69,693.83                     | \$69,693.83                                                               |                                                                        | CRAF                                                                                                                                              | \$69,693.83  |              |
| 4            | RA-WCP 67-203-22 | 55                  | 34.1876                                                                     | 87.4709 | 34.2313 | 87.4643 | Х                           |                               | 3.20                         | Rebase., JG Surface Treat.,<br>Traffic Stripe.            | \$518,165.86                    | \$248,165.86                                                              |                                                                        | CRAF & FAEF                                                                                                                                       | \$88,471.28  | \$159,694.58 |
| 5            | RA-WCP 67-204-22 | 107                 | 34.2028                                                                     | 87.4391 | 34.2262 | 87.4557 | Х                           |                               | 2.21                         | Rebase., JG Surface Treat.,<br>Traffic Stripe.            | \$123,052.03                    | \$123,052.03                                                              |                                                                        | CRAF                                                                                                                                              | \$123,052.03 |              |
| 6            | RA-WCP 67-100-22 | 4                   | 34.0812                                                                     | 87.4226 | 34.1035 | 87.3930 | Х                           |                               | 2.90                         | Rebase., JG Surface Treat.,<br>Traffic Stripe.            | \$159,172.19                    | \$159,172.19                                                              |                                                                        | FAEF                                                                                                                                              |              | \$159,172.19 |
| 7            | RA-WCP 67-101-22 | 99                  | 34.2253                                                                     | 87.1979 | 34.2346 | 87.1868 | Х                           |                               | 1.00                         | Rebase., JG Surface Treat.,<br>Traffic Stripe.            | \$55,291.39                     | \$55,291.39                                                               |                                                                        | CRAF                                                                                                                                              | \$55,291.39  |              |
| 8            | RA-WCP 67-102-22 | 3078                | 34.0669                                                                     | 87.3303 | 34.0784 | 87.3037 | Х                           |                               | 2.17                         | JG Surface Treatment                                      | \$76,534.21                     | \$76,534.21                                                               |                                                                        | FAEF                                                                                                                                              |              | \$76,534.21  |
| 9            | RA-WCP 67-103-22 | Little Dismal Road  | 34.0306                                                                     | 87.2178 | 34.0196 | 87.2036 | Х                           |                               | 1.46                         | Rebase., JG Surface Treat,<br>Traffic Stripe.             | \$80,423.84                     | \$21,537.41                                                               |                                                                        | CRAF                                                                                                                                              | \$21,537.41  |              |
| 10           | RA-WCP 67-104-22 | 3964                | 34.0205                                                                     | 87.2033 | 34.0225 | 87.2033 | Х                           |                               | 0.14                         | Rebase., JG Surface Treat.,<br>Traffic Stripe.            | \$7,749.17                      | \$7,749.17                                                                |                                                                        | CRAF                                                                                                                                              | \$7,749.17   |              |
|              |                  |                     |                                                                             |         |         |         |                             |                               |                              |                                                           |                                 |                                                                           |                                                                        |                                                                                                                                                   |              |              |
|              |                  |                     |                                                                             |         |         |         |                             |                               |                              |                                                           |                                 |                                                                           |                                                                        |                                                                                                                                                   |              |              |
|              |                  |                     |                                                                             |         |         |         |                             |                               |                              |                                                           |                                 |                                                                           |                                                                        |                                                                                                                                                   |              |              |
|              |                  |                     |                                                                             |         |         |         |                             |                               |                              |                                                           |                                 |                                                                           |                                                                        |                                                                                                                                                   |              |              |
|              | Totals/Page T    | otals               | Total Miles This Page Addressed b<br>(Total Mileage Does Not Include Bridge |         |         |         |                             |                               | 16.38                        | Page Total CTP Estimated<br>Costs                         | \$1,368,703.33                  | \$1,039,816.90                                                            | \$0.00                                                                 | Total CRAF/FAEF Remaining<br>Estimated                                                                                                            | \$332,930.07 | \$3,589.60   |

Note: Any amendments to the CTP shall follow the same guidelines and procedures as the original approval process.

Remarks

The remaining \$270,000.00 to complete Map Index No. 4 Project No. RA-WCP-67-203-22 will be funded with County funds.

The remaining \$58,886.43 to complete Map Index No. 9 Project No. RA-WCP-67-103-22 will be funded with County funds.