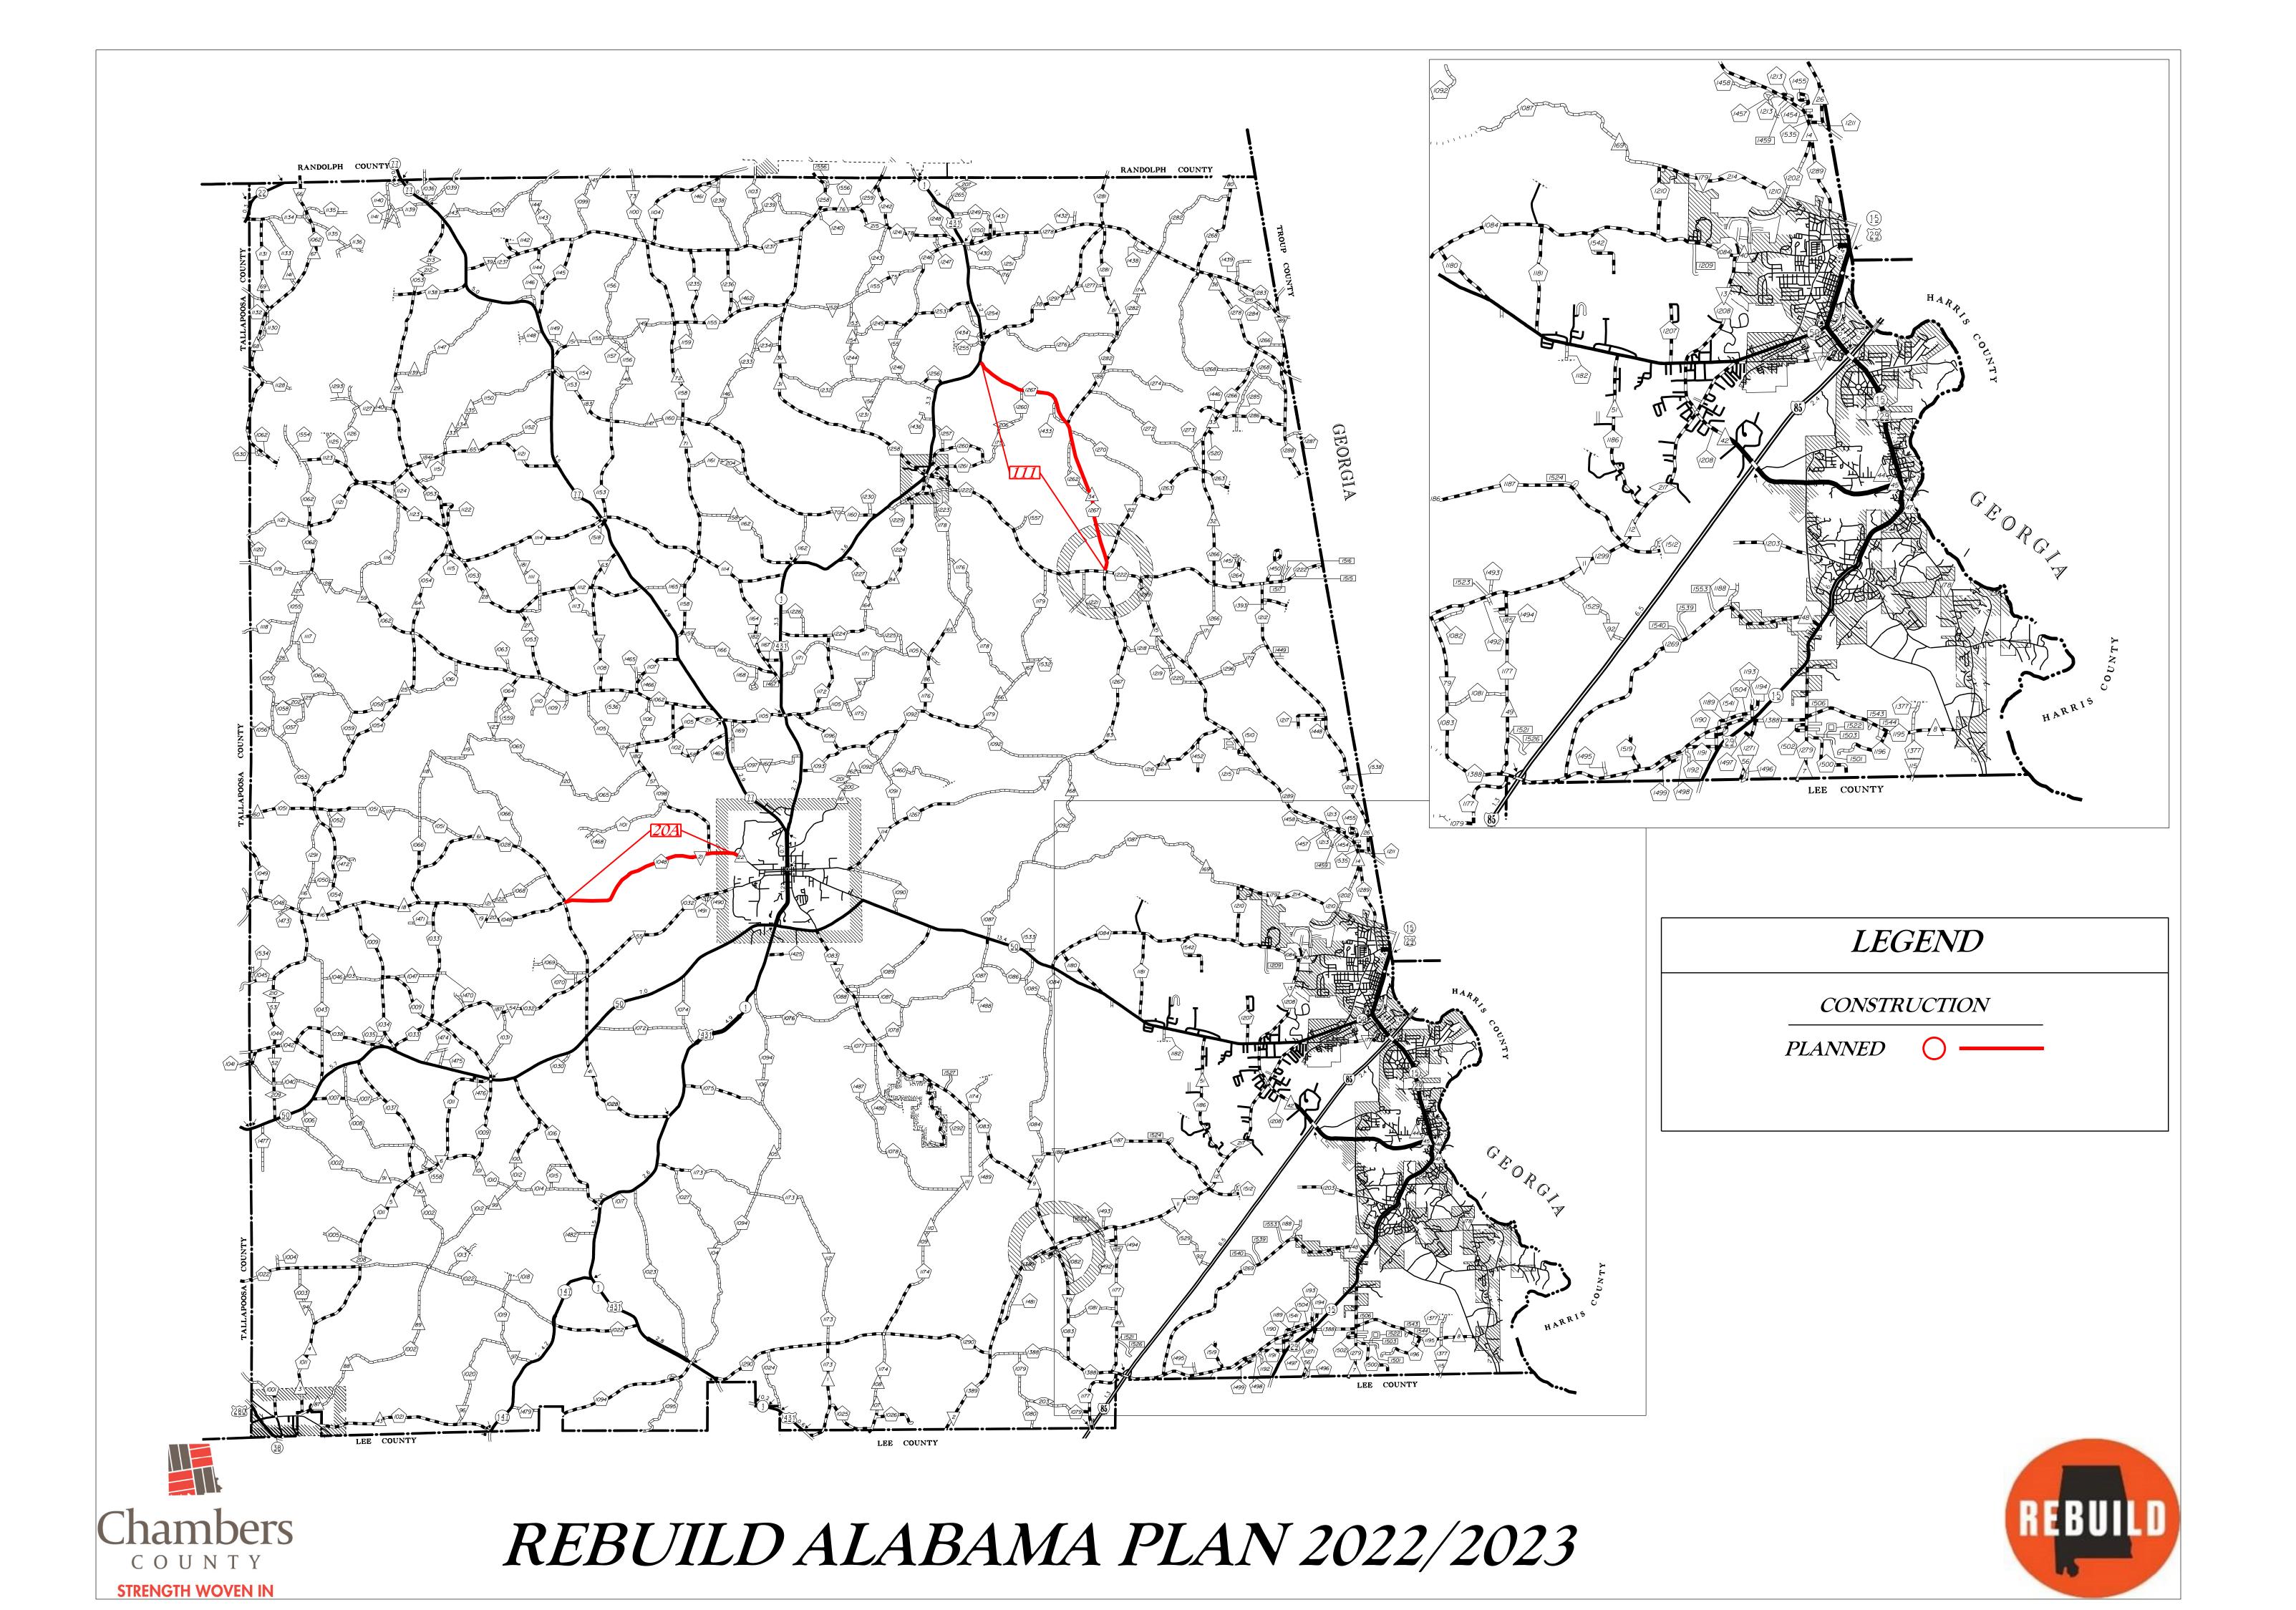

## **Chambers County**

Date Approved by the Chambers County Commission: August 15, 2022

Date Amended by the Chambers County Commission:

NA

|              |                 |                                                                               | Begin   |         | End     |         | Project [                   |                                  |                              | Details                                                                |                                 |                                                                           |                                                                        |                                                                                                                                                   |              |              |
|--------------|-----------------|-------------------------------------------------------------------------------|---------|---------|---------|---------|-----------------------------|----------------------------------|------------------------------|------------------------------------------------------------------------|---------------------------------|---------------------------------------------------------------------------|------------------------------------------------------------------------|---------------------------------------------------------------------------------------------------------------------------------------------------|--------------|--------------|
| Map<br>Index | Project No.     | Road<br>Name/Number                                                           | Lat.    | Long.   | Lat.    | Long.   | Road Improvement<br>Project | Bridge<br>Improvement<br>Project | Project<br>Length<br>(miles) | Description of Work                                                    | Total Project<br>Estimated Cost | Estimated<br>Amount Planned<br>To Be Utilized<br>Under<br>Competitive Bid | Estimated<br>Amount Planned<br>To Be Utilized<br>Under Public<br>Works | County Rebuild Alabama<br>Funds or Federal Aid<br>Exchange Funds<br>(List fund type separately for<br>projects invovling both CRAFs<br>and FAEFs) | CRAF Amount  | FAEF Amount  |
|              |                 |                                                                               |         |         |         |         |                             |                                  |                              | Estimated Beginning Balance                                            |                                 |                                                                           |                                                                        |                                                                                                                                                   | \$79,000.00  | \$0.00       |
|              |                 |                                                                               |         |         |         |         |                             |                                  |                              | Estimated Annual Revenue                                               |                                 |                                                                           |                                                                        |                                                                                                                                                   | \$850,000.00 | \$400,000.00 |
| 111*         | RA-CCP 09-23-22 | CR 267                                                                        | 32.9893 | 85.2870 | 33.0524 | 85.3309 | Х                           |                                  | 5.59                         | Widen, Resurface, and Traffic<br>Stripe from CR 222 north to US<br>431 | \$902,000.00                    |                                                                           | \$902,000.00                                                           | CRAF                                                                                                                                              | \$902,000.00 |              |
| 20A*         | RA-CCP 09-22-17 | CR 48                                                                         | 32.8899 | 85.4813 | 32.9030 | 85.4171 | Х                           |                                  | 4.14                         | Resurface and Traffic Stripe from CR 28 east to LaFayette City Limits  | \$400,000.00                    |                                                                           | \$400,000.00                                                           | FAEF                                                                                                                                              |              | \$400,000.00 |
|              |                 |                                                                               |         |         |         |         |                             |                                  |                              |                                                                        |                                 |                                                                           |                                                                        |                                                                                                                                                   |              |              |
|              |                 |                                                                               |         |         |         |         |                             |                                  |                              |                                                                        |                                 |                                                                           |                                                                        |                                                                                                                                                   |              |              |
|              |                 |                                                                               |         |         |         |         |                             |                                  |                              |                                                                        |                                 |                                                                           |                                                                        |                                                                                                                                                   |              |              |
|              |                 |                                                                               |         |         |         |         |                             |                                  |                              |                                                                        |                                 |                                                                           |                                                                        |                                                                                                                                                   |              |              |
|              |                 |                                                                               |         |         |         |         |                             |                                  |                              |                                                                        |                                 |                                                                           |                                                                        |                                                                                                                                                   |              |              |
|              |                 |                                                                               |         |         |         |         |                             |                                  |                              |                                                                        |                                 |                                                                           |                                                                        |                                                                                                                                                   |              |              |
|              |                 |                                                                               |         |         |         |         |                             |                                  |                              |                                                                        |                                 |                                                                           |                                                                        |                                                                                                                                                   |              |              |
|              |                 |                                                                               |         |         |         |         |                             |                                  |                              |                                                                        |                                 |                                                                           |                                                                        |                                                                                                                                                   |              |              |
|              |                 |                                                                               |         |         |         |         |                             |                                  |                              |                                                                        |                                 |                                                                           |                                                                        |                                                                                                                                                   |              |              |
|              |                 |                                                                               |         |         |         |         |                             |                                  |                              |                                                                        |                                 |                                                                           |                                                                        |                                                                                                                                                   |              |              |
|              | Totals/Page To  | Total Miles Addressed by CTP (Total Mileage Does Not Include Bridge Projects) |         |         |         |         | cts)                        | 9.73                             | Total CTP Estimated Costs    | \$1,302,000.00                                                         | \$0.00                          | \$1,302,000.00                                                            | Total CRAF/FAEF Remaining<br>Estimated                                 | \$27,000.00                                                                                                                                       | \$0.00       |              |

Note: Any amendments to the CTP shall follow the same guidelines and procedures as the original approval process.

Remarks

<sup>\*</sup> Denotes a portion of the project cost. The total cost of the CR 267 Project is estimated at \$1.48 Million. The remaining funding will be provided from other local funds.

<sup>\*</sup> Denotes a portion of the project cost. The total cost of the CR 48 Project is estimated at \$590,000. The remaining funding will be provided from other local funds.