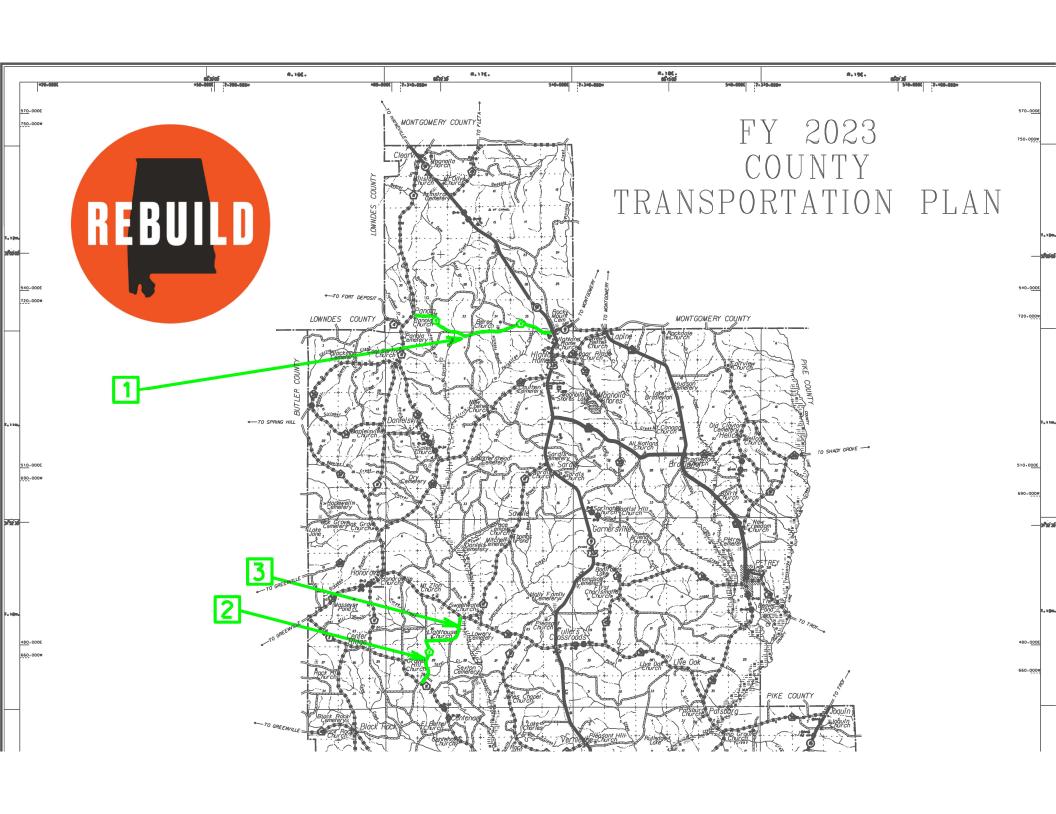

## **Crenshaw County**

Date Approved by the Crenshaw County Commission: August 8, 2022

Date Amended by the Crenshaw County Commission:

N/A

| Map<br>Index             | Project No.                 | Road<br>Name/Number                                                                 | Ве      | gin     | E       | nd      |                             |                                  | Project                      | t Details                                              | Total Project<br>Estimated Cost | Estimated<br>Amount Planned<br>To Be Utilized<br>Under<br>Competitive Bid | Estimated<br>Amount Planned<br>To Be Utilized<br>Under Public<br>Works | County Rebuild Alabama<br>Funds or Federal Aid<br>Exchange Funds<br>(List fund type separately for<br>projects invovling both CRAFs<br>and FAEFs) |              |              |
|--------------------------|-----------------------------|-------------------------------------------------------------------------------------|---------|---------|---------|---------|-----------------------------|----------------------------------|------------------------------|--------------------------------------------------------|---------------------------------|---------------------------------------------------------------------------|------------------------------------------------------------------------|---------------------------------------------------------------------------------------------------------------------------------------------------|--------------|--------------|
|                          |                             |                                                                                     | Lat.    | Long.   | Lat.    | Long.   | Road Improvement<br>Project | Bridge<br>Improvement<br>Project | Project<br>Length<br>(miles) | Description of Work                                    |                                 |                                                                           |                                                                        |                                                                                                                                                   | CRAF Amount  | FAEF Amount  |
|                          | Estimated Beginning Balance |                                                                                     |         |         |         |         |                             |                                  |                              |                                                        |                                 |                                                                           |                                                                        |                                                                                                                                                   | \$0.00       | \$0.00       |
| Estimated Annual Revenue |                             |                                                                                     |         |         |         |         |                             |                                  |                              |                                                        |                                 |                                                                           |                                                                        | \$562,000.00                                                                                                                                      | \$400,000.00 |              |
| 1                        | RA-CCP 21-236-22            | Old Meriwether<br>Trail/Panola Rd<br>(CR 4)(Site #1)                                | 31.9719 | 86.3886 | 31.9646 | 86.3137 | Х                           |                                  | 4.84                         | PP & Traffic Stripe from Burgamy<br>Swamp Rd. to AL 97 | \$400,000.00                    |                                                                           | \$400,000.00                                                           | FAEF                                                                                                                                              |              | \$400,000.00 |
| 2                        | RA-CCP 21-236-22            | McGough Rd<br>(CR 1)(Site #2)                                                       | 31.8004 | 86.3846 | 31.8212 | 86.3819 | Х                           |                                  | 1.50                         | RSF & Traffic Stripe from CR 11 to<br>End of Pavement  | \$280,000.00                    |                                                                           | \$280,000.00                                                           | CRAF                                                                                                                                              | \$280,000.00 |              |
| 3                        | RA-CCP 21-236-22            | N Gravel Hill Rd<br>(CR 1)(Site #3)                                                 | 31.8204 | 86.3818 | 31.8316 | 86.3632 | Х                           |                                  | 1.60                         | RSF & Traffic Stripe from McGough<br>Rd to CR 50       | \$282,000.00                    |                                                                           | \$282,000.00                                                           | CRAF                                                                                                                                              | \$282,000.00 |              |
|                          |                             |                                                                                     |         |         |         |         |                             |                                  |                              |                                                        |                                 |                                                                           |                                                                        |                                                                                                                                                   |              |              |
|                          | Totals/Page 1               | Total Miles Addressed by CTP (Total Mileage Does Not Include Bridge Projects)  7.94 |         |         |         |         |                             | 7.94                             | Total CTP Estimated Costs    | \$962,000.00                                           | \$0.00                          | \$962,000.00                                                              | Total CRAF/FAEF Remaining<br>Estimated                                 | \$0.00                                                                                                                                            | \$0.00       |              |