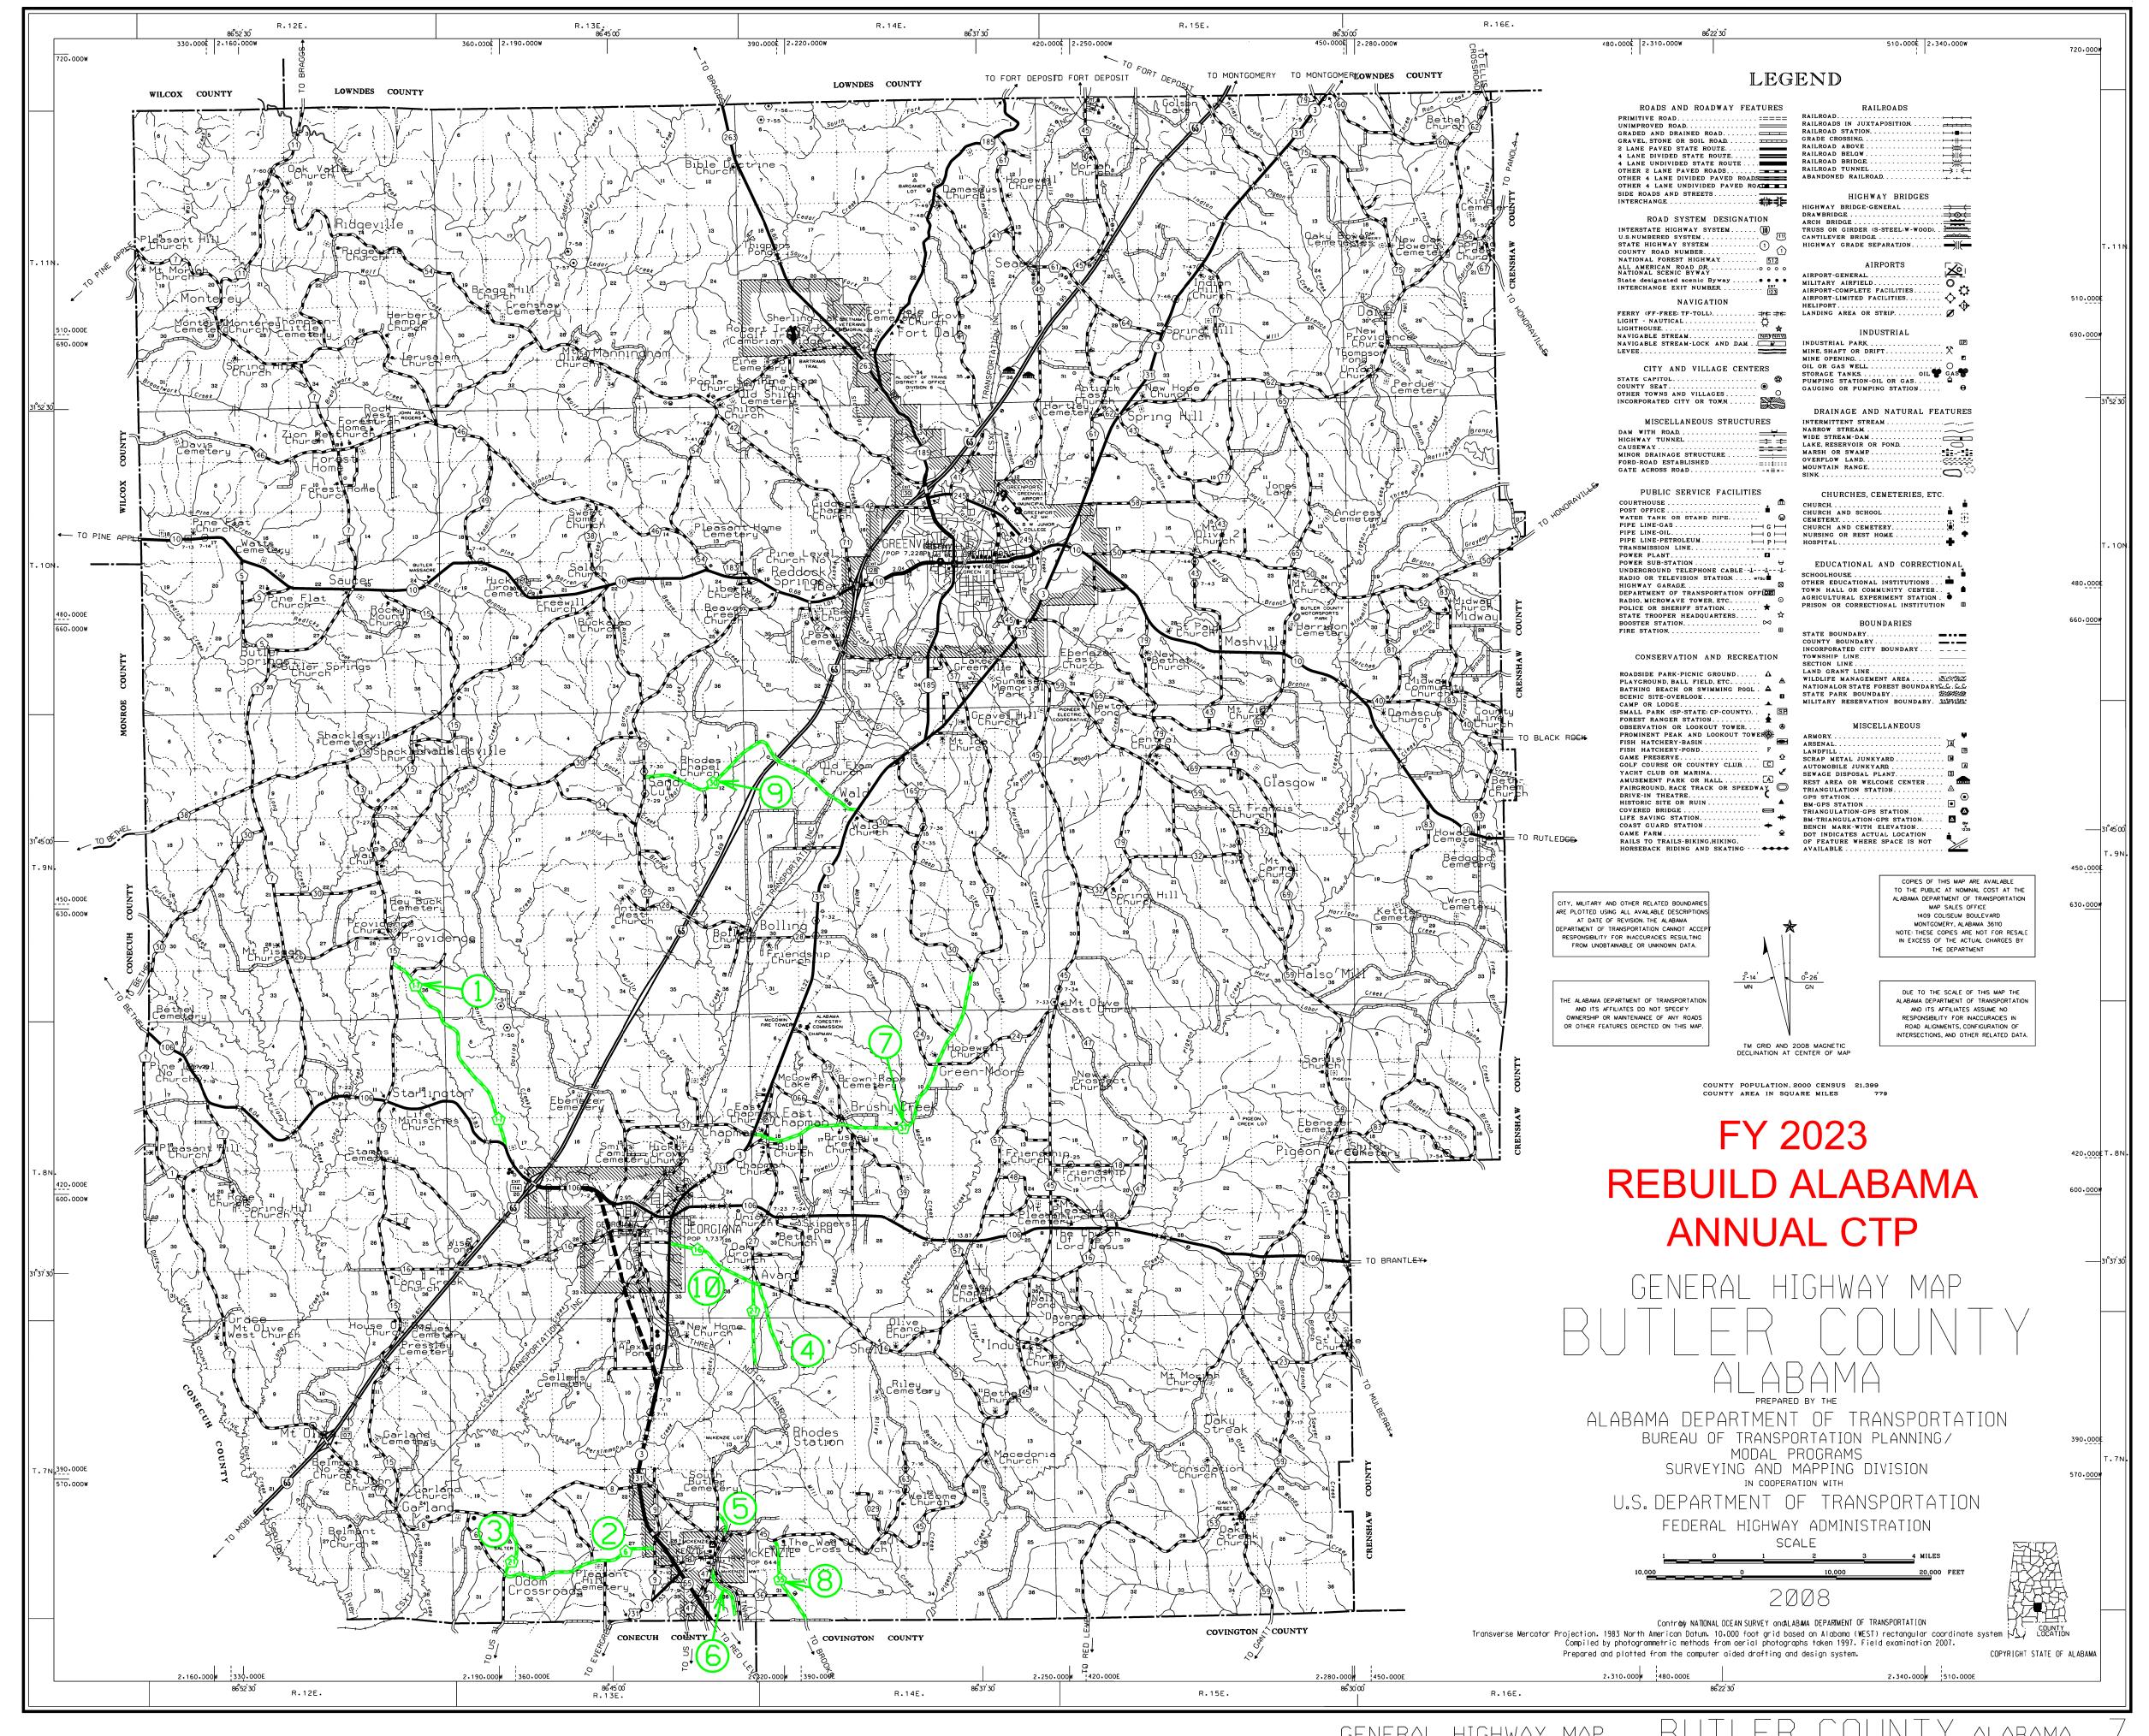

## **Butler County**

Date Approved by the Butler County Commission: August 9, 2022

Date Amended by the Butler County Commission:

(If Applicable)

|                    | Project No.       | Road Name/Number         | Begin   |                                                                | End     |          | Proj                        |                                  |                              | ect Details                                                   |                                 |                                                                           | ľ                                                                      | County Debuild Alebana                                                                                                                            | ,              |                |
|--------------------|-------------------|--------------------------|---------|----------------------------------------------------------------|---------|----------|-----------------------------|----------------------------------|------------------------------|---------------------------------------------------------------|---------------------------------|---------------------------------------------------------------------------|------------------------------------------------------------------------|---------------------------------------------------------------------------------------------------------------------------------------------------|----------------|----------------|
| Map<br>Index       |                   |                          | Lat.    | Long.                                                          | Lat.    | Long.    | Road Improvement<br>Project | Bridge<br>Improvement<br>Project | Project<br>Length<br>(miles) | Description of Work                                           | Total Project<br>Estimated Cost | Estimated<br>Amount Planned<br>To Be Utilized<br>Under<br>Competitive Bid | Estimated<br>Amount Planned<br>To Be Utilized<br>Under Public<br>Works | County Rebuild Alabama<br>Funds or Federal Aid<br>Exchange Funds<br>(List fund type separately for<br>projects invovling both CRAFs<br>and FAEFs) | CRAF Amount    | FAEF Amount    |
|                    |                   |                          |         |                                                                |         |          |                             |                                  |                              | Estimated Beginning Balance                                   |                                 |                                                                           |                                                                        |                                                                                                                                                   | \$2,093,062.64 | \$3,193,800.00 |
|                    |                   |                          |         |                                                                |         |          |                             |                                  |                              | Estimated Annual Revenue                                      |                                 |                                                                           |                                                                        |                                                                                                                                                   | \$702,916.00   | \$400,000.00   |
| 1                  | RA-BCP 07-13-2023 | Stinson Rd (CR-17)       | 31.6617 | -86.7849                                                       | 31.7149 | -86.2228 | х                           |                                  | 4.490                        | Resurface andTraffic Stripe from AL 106 to CR -15             | \$560,000.00                    |                                                                           | \$560,000.00                                                           | CRAF                                                                                                                                              | \$560,000.00   |                |
| 2                  | RA-BCP 07-14-2023 | Booker Rd (CR-6)         | 31.5379 | -86.7859                                                       | 31.5451 | -86.7355 | Х                           |                                  | 3.140                        | Widen, Level, RSF & Traffic<br>Stripe from CR-9 to CR-21      | \$565,000.00                    |                                                                           | \$565,000.00                                                           | CRAF                                                                                                                                              | \$565,000.00   |                |
| 3                  | RA-BCP 07-15-2023 | Salter Rd (CR-21)        | 31.5379 | -86.7859                                                       | 31.5552 | -86.7837 | Х                           |                                  | 1.284                        | Widen, Level, RSF & Traffic<br>Stripe from CR-6 to CR-8       | \$230,000.00                    |                                                                           | \$230,000.00                                                           | CRAF                                                                                                                                              | \$230,000.00   |                |
| 4                  | RA-BCP 07-16-2023 | Avant Loop (CR-27)       | 31.6216 | -86.7015                                                       | 31.6212 | -86.6995 | Х                           |                                  | 3.064                        | Widen, Level, RSF & Traffic<br>Stripe                         | \$550,000.00                    |                                                                           | \$550,000.00                                                           | CRAF                                                                                                                                              | \$550,000.00   |                |
| 5                  | RA-BCP 07-17-2023 | Crum Street              | 31.5511 | -86.7106                                                       | 31.5549 | -86.7141 | Х                           |                                  | 0.345                        | Widen, Level, RSF & Traffic<br>Stripe                         | \$37,000.00                     |                                                                           | \$37,000.00                                                            | CRAF                                                                                                                                              | \$37,000.00    |                |
| 6                  | RA-BCP 07-18-2023 | Huggins Street           | 31.5253 | -86.7073                                                       | 31.5349 | -86.7139 | Х                           |                                  | 0.897                        | Widen, Level, RSF & Traffic<br>Stripe                         | \$96,000.00                     |                                                                           | \$96,000.00                                                            | CRAF                                                                                                                                              | \$96,000.00    |                |
| 7                  | RA-BCP 07-19-2023 | E. Dogwood Trail (CR-37) | 31.6644 | -86.7012                                                       | 31.7108 | -86.6269 | Х                           |                                  | 6.573                        | Widen, Level, RSF & Traffic Stripe from<br>US HWY 31 to CR-37 | \$1,532,000.00                  |                                                                           | \$1,532,000.00                                                         | FAEF                                                                                                                                              |                | \$1,532,000.00 |
| 8                  | RA-BCP 07-20-2023 | Garden Rd (CR-35)        | 31.5240 | -86.6844                                                       | 31.5471 | -86.6950 | Х                           |                                  | 1.771                        | Widen, Level, RSF & Traffic Stripe from CR-45 to County Line  | \$300,000.00                    |                                                                           | \$300,000.00                                                           | FAEF                                                                                                                                              |                | \$300,000.00   |
| 9                  | RA-BCP 07-21-2023 | Pettibone Rd (CR-30)     | 31.7682 | -86.7369                                                       | 31.7582 | -86.6653 | Х                           |                                  | 5.146                        | Widen, Level, RSF & Traffic Stripe from<br>CR-25 to US HWY 31 | \$1,200,000.00                  |                                                                           | \$1,200,000.00                                                         | FAEF                                                                                                                                              |                | \$1,200,000.00 |
| 10                 | RA-BCP 07-22-2023 | Wesley Chapel Rd (CR-16) | 31.6332 | -86.7294                                                       | 31.6212 | -86.6997 | Х                           |                                  | 2.000                        | Widen, Level, RSF & Traffic Stripe from<br>US HWY 31 to CR-27 | \$445,000.00                    |                                                                           | \$445,000.00                                                           | CRAF                                                                                                                                              | \$445,000.00   |                |
|                    |                   |                          |         |                                                                |         |          |                             |                                  |                              |                                                               |                                 |                                                                           |                                                                        |                                                                                                                                                   |                |                |
|                    |                   | VARIOUS                  |         |                                                                |         |          |                             | _                                |                              | General Obligation Warrant<br>Payment                         | \$691,750.00                    |                                                                           | \$691,750.00                                                           | FAEF/CRAF                                                                                                                                         | \$291,750.00   | \$400,000.00   |
|                    |                   |                          |         |                                                                |         |          |                             |                                  |                              |                                                               |                                 |                                                                           |                                                                        |                                                                                                                                                   |                |                |
|                    |                   |                          |         |                                                                |         |          |                             |                                  |                              |                                                               |                                 |                                                                           |                                                                        |                                                                                                                                                   |                |                |
| Totals/Page Totals |                   |                          |         | Total Miles Addressed by<br>(Total Mileage Does Not Include Br |         |          |                             |                                  |                              | Total CTP Estimated Costs                                     | \$6,206,750.00                  | \$0.00                                                                    | \$6,206,750.00                                                         | Total CRAF/FAEF Remaining<br>Estimated                                                                                                            | \$21,228.64    | \$161,800.00   |