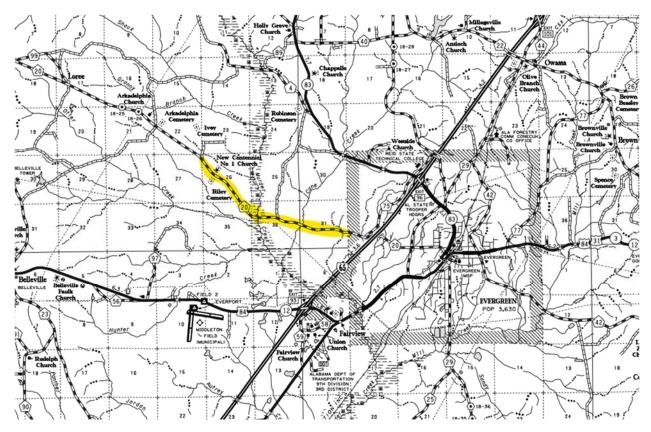

86143 86.752709 X 3.94 Resurfacing from C.R.6 - Jayvilla \$260,000.00 \$378,000.00 \$0.00 FAEF \$378,000.00  RAA-CCP-18-04-2023 C.R. 20 31.464112 87.041843 31.442052 86.990582 X 4.01 Resurfacing Section of C.R. 20 \$397,000.00 \$397,000.00 \$0.00 CRAF \$397,000.00  Total SPage Totals  Total Miles Addressed by CTP Does Not Include Bridge Projects)  Total Miles Addressed by CTP Does Not Include Bridge Projects)  Total Miles Addressed by CTP Does Not Include Bridge Projects)  Total Miles Addressed by CTP Does Not Include Bridge Projects)  Total Miles Addressed by CTP Does Not Include Bridge Projects)  Total Miles Addressed by CTP Does Not Include Bridge Projects)  Total Miles Addressed by CTP Does Not Include Bridge Projects)  Total Miles Addressed by CTP Does Not Include Bridge Projects) |



CR 20 Map Location



CR 42 Map Location





CR 27 Map Location