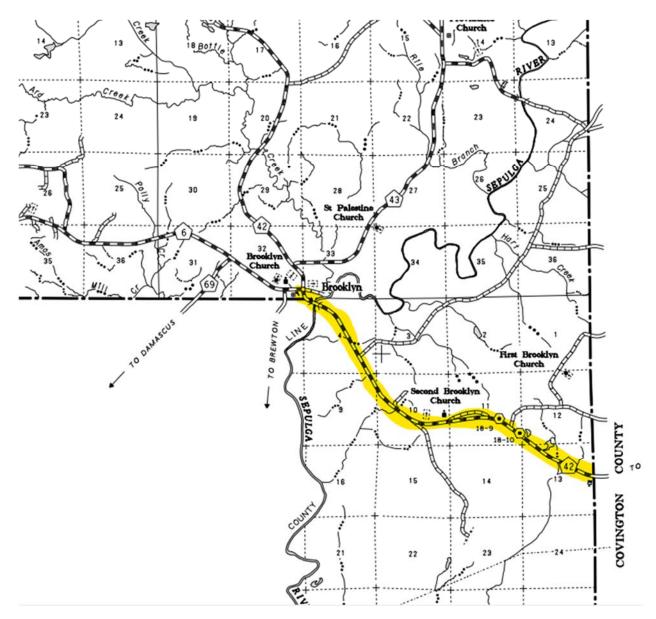

Resurfacing from C.R.6 - Jayvilla \$260,000.00 \$378,000.00 \$0.00 FAEF \$378,000.00  RAA-CCP-18-04-2023 C.R. 20 31.464112 87.041843 31.442052 86.990582 X 4.01 Resurfacing Section of C.R. 20 \$397,000.00 \$397,000.00 \$0.00 CRAF \$397,000.00  Total SPage Totals  Total Miles Addressed by CTP Does Not Include Bridge Projects)  Total Miles Addressed by CTP Does Not Include Bridge Projects)  Total Miles Addressed by CTP Does Not Include Bridge Projects)  Total Miles Addressed by CTP Does Not Include Bridge Projects)  Total Miles Addressed by CTP Does Not Include Bridge Projects)  Total Miles Addressed by CTP Does Not Include Bridge Projects)  Total Miles Addressed by CTP Does Not Include Bridge Projects)  Total Miles Addressed by CTP Does Not Include Bridge Projects) |



CR 20 Map Location



CR 42 Map Location





CR 27 Map Location