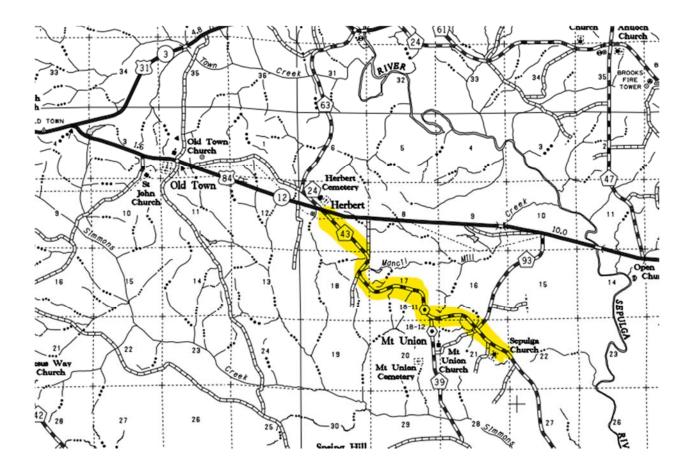

6 - Jayvilla \$260,000.00 \$378,000.00 \$0.00 FAEF \$378,000.00  RAA-CCP-18-04-2023 C.R. 20 31.464112 87.041843 31.442052 86.990582 X 4.01 Resurfacing Section of C.R. 20 \$397,000.00 \$397,000.00 \$0.00 CRAF \$397,000.00  Total SPage Totals  Total Miles Addressed by CTP Does Not Include Bridge Projects)  Total Miles Addressed by CTP Does Not Include Bridge Projects)  Total Miles Addressed by CTP Does Not Include Bridge Projects)  Total Miles Addressed by CTP Does Not Include Bridge Projects)  Total Miles Addressed by CTP Does Not Include Bridge Projects)  Total Miles Addressed by CTP Does Not Include Bridge Projects)  Total Miles Addressed by CTP Does Not Include Bridge Projects)  Total Miles Addressed by CTP Does Not Include Bridge Projects) |



CR 20 Map Location



CR 42 Map Location





CR 27 Map Location