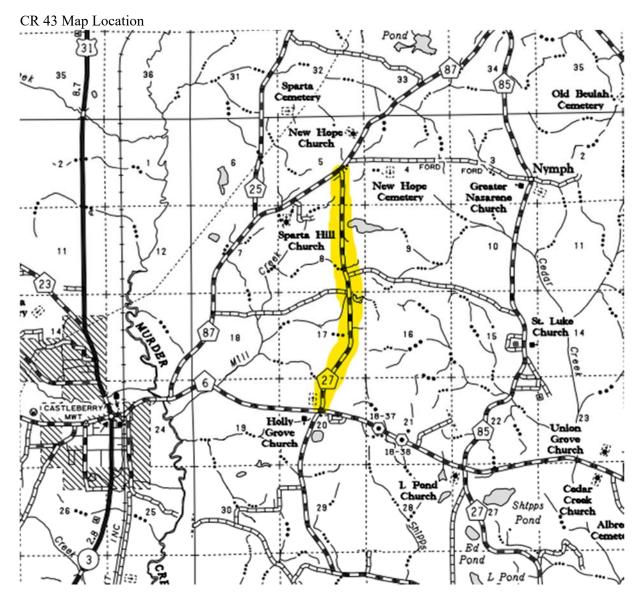

- Jayvilla \$260,000.00 \$378,000.00 \$0.00 FAEF \$378,000.00  RAA-CCP-18-04-2023 C.R. 20 31.464112 87.041843 31.442052 86.990582 X 4.01 Resurfacing Section of C.R. 20 \$397,000.00 \$397,000.00 \$0.00 CRAF \$397,000.00  Total SPage Totals  Total Miles Addressed by CTP Does Not Include Bridge Projects)  Total Miles Addressed by CTP Does Not Include Bridge Projects)  Total Miles Addressed by CTP Does Not Include Bridge Projects)  Total Miles Addressed by CTP Does Not Include Bridge Projects)  Total Miles Addressed by CTP Does Not Include Bridge Projects)  Total Miles Addressed by CTP Does Not Include Bridge Projects)  Total Miles Addressed by CTP Does Not Include Bridge Projects)  Total Miles Addressed by CTP Does Not Include Bridge Projects) |



CR 20 Map Location



CR 42 Map Location





CR 27 Map Location