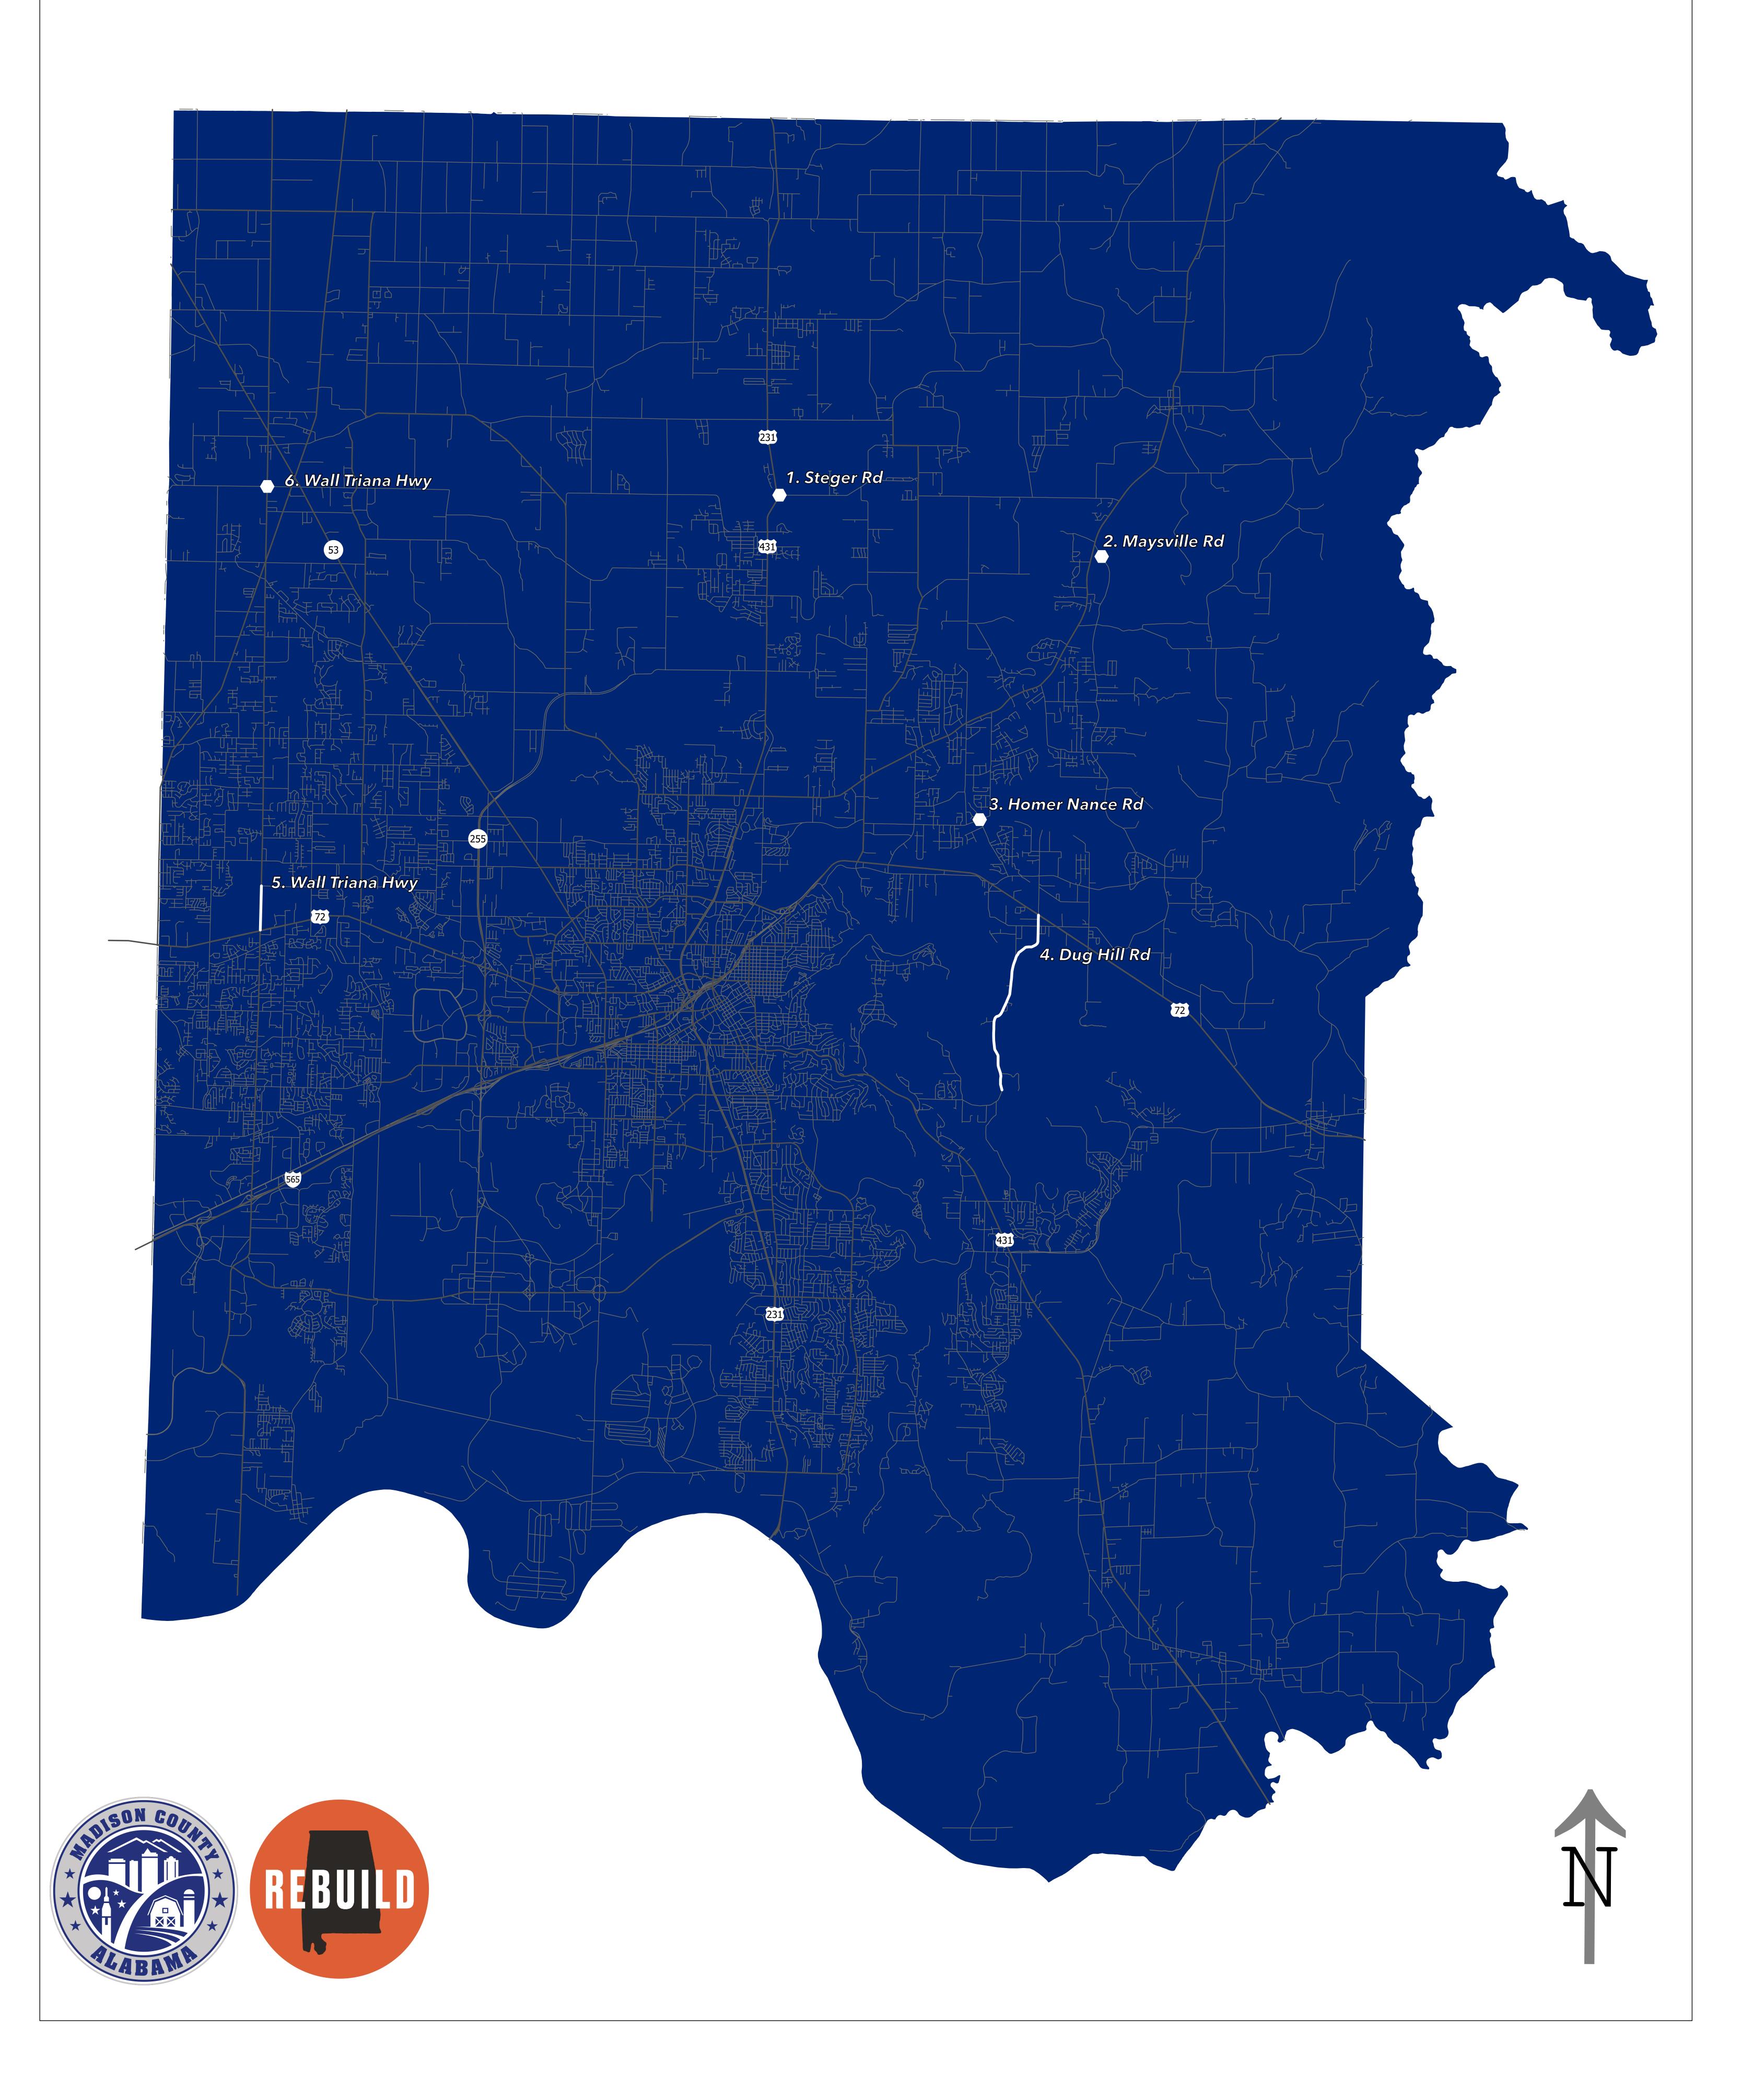

## Madison County, Alabama

|              |                                                                                                       |                     | Begin    |          | End      |          | P                           |                                  |                              | Project Details                                                   |                                 |                                                                        |                                                            |                                                                                                                                                |                 |                |
|--------------|-------------------------------------------------------------------------------------------------------|---------------------|----------|----------|----------|----------|-----------------------------|----------------------------------|------------------------------|-------------------------------------------------------------------|---------------------------------|------------------------------------------------------------------------|------------------------------------------------------------|------------------------------------------------------------------------------------------------------------------------------------------------|-----------------|----------------|
| Map<br>Index | Project No.                                                                                           | Road<br>Name/Number | Lat.     | Long.    | Lat.     | Long.    | Road Improvement<br>Project | Bridge<br>Improvement<br>Project | Project<br>Length<br>(miles) | Description of Work                                               | Total Project Estimated<br>Cost | Estimated Amount<br>Planned To Be<br>Utilized Under<br>Competitive Bid | Estimated Amount Planned To Be Utilized Under Public Works | County Rebuild Alabama Funds<br>or Federal Aid Exchange Funds<br>(List fund type separately for<br>projects invovling both CRAFs and<br>FAEFs) | CRAF Amount     | FAEF Amount    |
|              |                                                                                                       |                     |          |          |          |          |                             |                                  |                              | Estimated Beginning Balance                                       |                                 |                                                                        |                                                            |                                                                                                                                                | \$2,900,000.00  | \$800,000.00   |
|              |                                                                                                       |                     |          |          |          |          |                             |                                  |                              | Estimated Current Year Annual Revenue                             |                                 |                                                                        |                                                            |                                                                                                                                                | \$3,500,000.00  | \$400,000.00   |
|              |                                                                                                       |                     |          |          |          |          |                             |                                  |                              | Estimated 2023 Bond Amount                                        |                                 |                                                                        |                                                            |                                                                                                                                                | \$16,100,000.00 |                |
| 1            | RA-MCP-45-101-21                                                                                      | Steger Road         | 34.8805N | 86.8805W | 34.8897N | 86.5678W | Х                           |                                  | 0.10                         | Additional Lane and Signalization at Steger and Highway 231       | \$490,000.00                    |                                                                        | \$250,000.00                                               | CRAF                                                                                                                                           | \$250,000.00    |                |
| 2            | RA-MCP-45-101-22                                                                                      | Maysville Rd        | 34.8652N | 86.4542W | 34.8657N | 86.4557W | Х                           |                                  | 0.15                         | Realign South Approach of<br>Maysville Road at Winchester<br>Road | \$1,500,000.00                  |                                                                        | \$1,500,000.00                                             | CRAF                                                                                                                                           | \$1,500,000.00  |                |
| 3            | RA-MCP-45-301-21                                                                                      | Homer Nance<br>Road | 34.7863N | 86.4954W | 34.7864N | 86.4952W | Х                           |                                  | 0.10                         | Traffic Circle at Homer Nance and Jordan                          | \$970,000.00                    |                                                                        | \$970,000.00                                               | CRAF                                                                                                                                           | \$580,000.00    |                |
| 4            | RA-MCP-45-301-22                                                                                      | Dug Hill Road       | 34.7075N | 86.4870W | 34.7584N | 86.4744W | Х                           |                                  | 3.90                         | Culvert Extensions and Safety<br>Improvements along Dug Hill Road | \$1,500,000.00                  |                                                                        | \$1,500,000.00                                             | CRAF                                                                                                                                           | \$1,500,000.00  |                |
| 5            | RA-MCP-45-401-21                                                                                      | Wall Triana<br>Hwy  | 34.9614N | 86.5519W | 34.9614N | 86.551W  | Х                           |                                  | 0.90                         | Additional Lanes from Highway 72 to McCrary Road                  | \$3,500,000.00                  |                                                                        | \$3,500,000.00                                             | CRAF                                                                                                                                           | \$3,500,000.00  |                |
| 6            | RA-MCP-45-401-22                                                                                      | Wall Triana<br>Hwy  | 34.8813N | 86.7487W | 34.8828N | 86.7487W | Х                           |                                  | 0.10                         | Roundabout at Wall Triana Hwy and McKee Road                      | \$1,000,000.00                  |                                                                        | \$1,000,000.00                                             | CRAF                                                                                                                                           | \$1,000,000.00  |                |
| -            |                                                                                                       |                     |          |          |          |          |                             |                                  |                              |                                                                   |                                 |                                                                        |                                                            |                                                                                                                                                |                 |                |
|              |                                                                                                       |                     |          |          |          |          |                             |                                  |                              |                                                                   |                                 |                                                                        |                                                            |                                                                                                                                                |                 |                |
|              |                                                                                                       |                     |          |          |          |          |                             |                                  |                              |                                                                   |                                 |                                                                        |                                                            |                                                                                                                                                |                 |                |
|              |                                                                                                       |                     |          |          |          |          |                             |                                  |                              |                                                                   |                                 |                                                                        |                                                            |                                                                                                                                                |                 |                |
|              |                                                                                                       |                     |          |          |          |          |                             |                                  |                              |                                                                   |                                 |                                                                        |                                                            |                                                                                                                                                |                 |                |
|              |                                                                                                       |                     |          |          |          |          |                             |                                  |                              |                                                                   |                                 |                                                                        |                                                            |                                                                                                                                                |                 |                |
|              |                                                                                                       |                     |          |          |          |          |                             |                                  |                              |                                                                   |                                 |                                                                        |                                                            |                                                                                                                                                |                 |                |
|              |                                                                                                       |                     |          |          |          |          |                             |                                  |                              |                                                                   |                                 |                                                                        |                                                            |                                                                                                                                                |                 |                |
|              |                                                                                                       |                     |          |          |          |          |                             |                                  |                              |                                                                   |                                 |                                                                        |                                                            |                                                                                                                                                |                 |                |
|              |                                                                                                       |                     |          |          |          |          |                             |                                  |                              |                                                                   |                                 |                                                                        |                                                            |                                                                                                                                                |                 |                |
| *            |                                                                                                       |                     |          |          |          |          |                             |                                  |                              | 2023 Bond Payment                                                 |                                 |                                                                        |                                                            | CRAF                                                                                                                                           | \$2,082,000.00  |                |
|              | Totals/Page Totals Total Miles Addressed by CTP (Total Mileage Does Not Include Bridge Projects) 5.25 |                     |          |          |          |          |                             |                                  | 5.25                         | Total CTP Estimated Costs                                         | \$8,960,000.00                  | \$0.00                                                                 | \$8,720,000.00                                             | Total CRAF/FAEF Remaining<br>Estimated                                                                                                         | \$12,088,000.00 | \$1,200,000.00 |