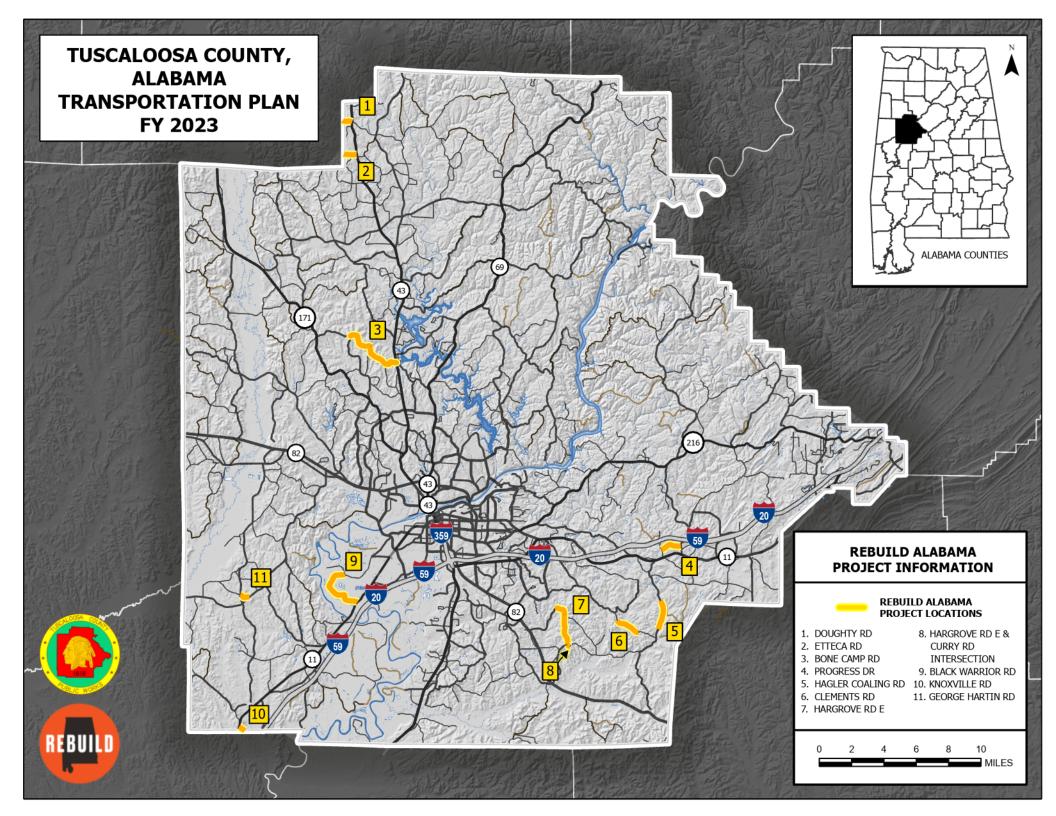

## Rebuild Alabama - FY 2023 TUSCALOOSA COUNTY

Date Approved by Tuscaloosa County Commission: <u>September 7, 2022</u>

|              | ſ                 |                                                           |            | Begin End |           |           |      | ect Type | 1                 |                                                  |                                    |                                                                        |               |                                                                                                                                          |             |             |
|--------------|-------------------|-----------------------------------------------------------|------------|-----------|-----------|-----------|------|----------|-------------------|--------------------------------------------------|------------------------------------|------------------------------------------------------------------------|---------------|------------------------------------------------------------------------------------------------------------------------------------------|-------------|-------------|
| Map<br>Index | Project<br>Number | Road Name                                                 | Lat        | Long      | Lat       | Long      | Road | Bridge   | Length<br>(miles) | Description of Work                              | Total Project<br>Estimated<br>Cost | Estimated Amount<br>Planned To Be<br>Utilized Under<br>Competitive Bid | Planned To Be | County Rebuild Alabama Funds or Federal Aid<br>Exchange Funds (List fund type separately for<br>projects involving both CRAFs and FAEFs) |             | FAEF Amount |
|              | •                 |                                                           |            |           |           | •         |      |          |                   | Estimated Beginning Balance                      |                                    |                                                                        |               |                                                                                                                                          |             | \$1,200,000 |
|              |                   |                                                           |            |           |           |           |      |          |                   | Estimated Annual Revenue                         |                                    |                                                                        |               |                                                                                                                                          | \$2,242,373 | \$400,000   |
| 1            | RA-TCP-001-23     | Doughty Road                                              | 33.5636    | 87.6676   | 33.5622   | 87.6576   | X    |          | 0.61              | resurface, stripe                                | \$50,175                           | \$50,175                                                               |               | CRAF                                                                                                                                     |             |             |
| 2            | RA-TCP-002-23     | Etteca Road                                               | 33.5336    | 87.6663   | 33.533    | 87.6527   | X    |          | 0.80              | resurface, stripe                                | \$71,465                           | \$71,465                                                               |               | CRAF                                                                                                                                     |             |             |
| 3            | RA-TCP-003-23     | Bone Camp Road                                            | 33.3710    | 87.6599   | 33.3474   | 87.6102   | x    |          | 3.00              | resurface, stripe                                | \$300,000                          | \$300,000                                                              |               | CRAF                                                                                                                                     |             |             |
| 4            | RA-TCP-004-23     | Progress Dr                                               | 33.1800    | 82.3268   | 33.1832   | 87.3065   | Х    |          | 1.32              | resurface, stripe, mill                          | \$171,254                          | \$171,254                                                              |               | CRAF                                                                                                                                     |             |             |
| 5            | RA-TCP-005-23     | Hagler Coaling Rd/12749 Hagler Coaling to Marchant        | 33.1128    | 87.3287   |           |           |      |          | 1.58              | resurface, stripe                                | \$141,652                          | \$141,652                                                              |               | CRAF                                                                                                                                     |             |             |
| 6            | RA-TCP-006-23     | Clements Rd/Leeman Ln to                                  | 33.1163    | 87.3738   | 33.1062   | 87.3513   | x    |          | 1.52              | resurface, stripe                                | \$177,455                          | \$177,455                                                              |               | CRAF                                                                                                                                     |             |             |
| 7            | RA-TCP-007-23     | Hargrove Rd E./Daffron Rd<br>to Curry Rd                  |            | 87.4274   |           |           |      |          | 2.34              | resurface, stripe                                | \$292,758                          | \$292,758                                                              |               | CRAF                                                                                                                                     |             |             |
| 8            | RA-TCP-008-23     | Curry Rd and Hargrove Rd E<br>Intersection/Hargrove Rd E. | 33.0952    | 87.4271   | 33.0937   | 87.4246   | X    |          | 0.2               | Intersection<br>Realignment,resurface,st<br>ripe | \$30,000                           | \$30,000                                                               |               | CRAF                                                                                                                                     |             |             |
| 9            | RA-TCP-009-23     | Black Warrior Road                                        | 33.1332    | 87.6519   | 33.1577   | 87.6653   | х    |          | 3.67              | resurface, stripe                                | \$326,161                          | \$326,161                                                              |               | CRAF                                                                                                                                     |             |             |
| 10           | RA-TCP-010-23     | Knoxville Road                                            | 33.0215    | 87.7783   | 33.0179   | 87.772    | Х    |          | 0.40              | resurface, stripe                                | \$33,583                           | \$33,583                                                               |               | CRAF                                                                                                                                     |             |             |
| 11           | RA-TCP-011-23     | George Hartin Road                                        | 33.1396    | 87.777    | 33.1378   | 87.7672   | Х    |          | 0.64              | pave, stripe                                     | \$64,000                           | \$64,000                                                               |               | CRAF                                                                                                                                     |             |             |
|              |                   | Federal aid balance match                                 |            |           |           |           |      |          |                   |                                                  |                                    |                                                                        |               |                                                                                                                                          |             |             |
|              | Totals            | Total Miles Addresse                                      | d by Tusca | loosa Cou | nty Trans | portation | Plan |          | 16.08             | Total Estimated Costs                            | \$1,658,503                        | \$1,658,503                                                            | \$0           | TOTAL CRAF/FAEF Remaining Estimated                                                                                                      | \$2,242,373 | \$1,600,000 |