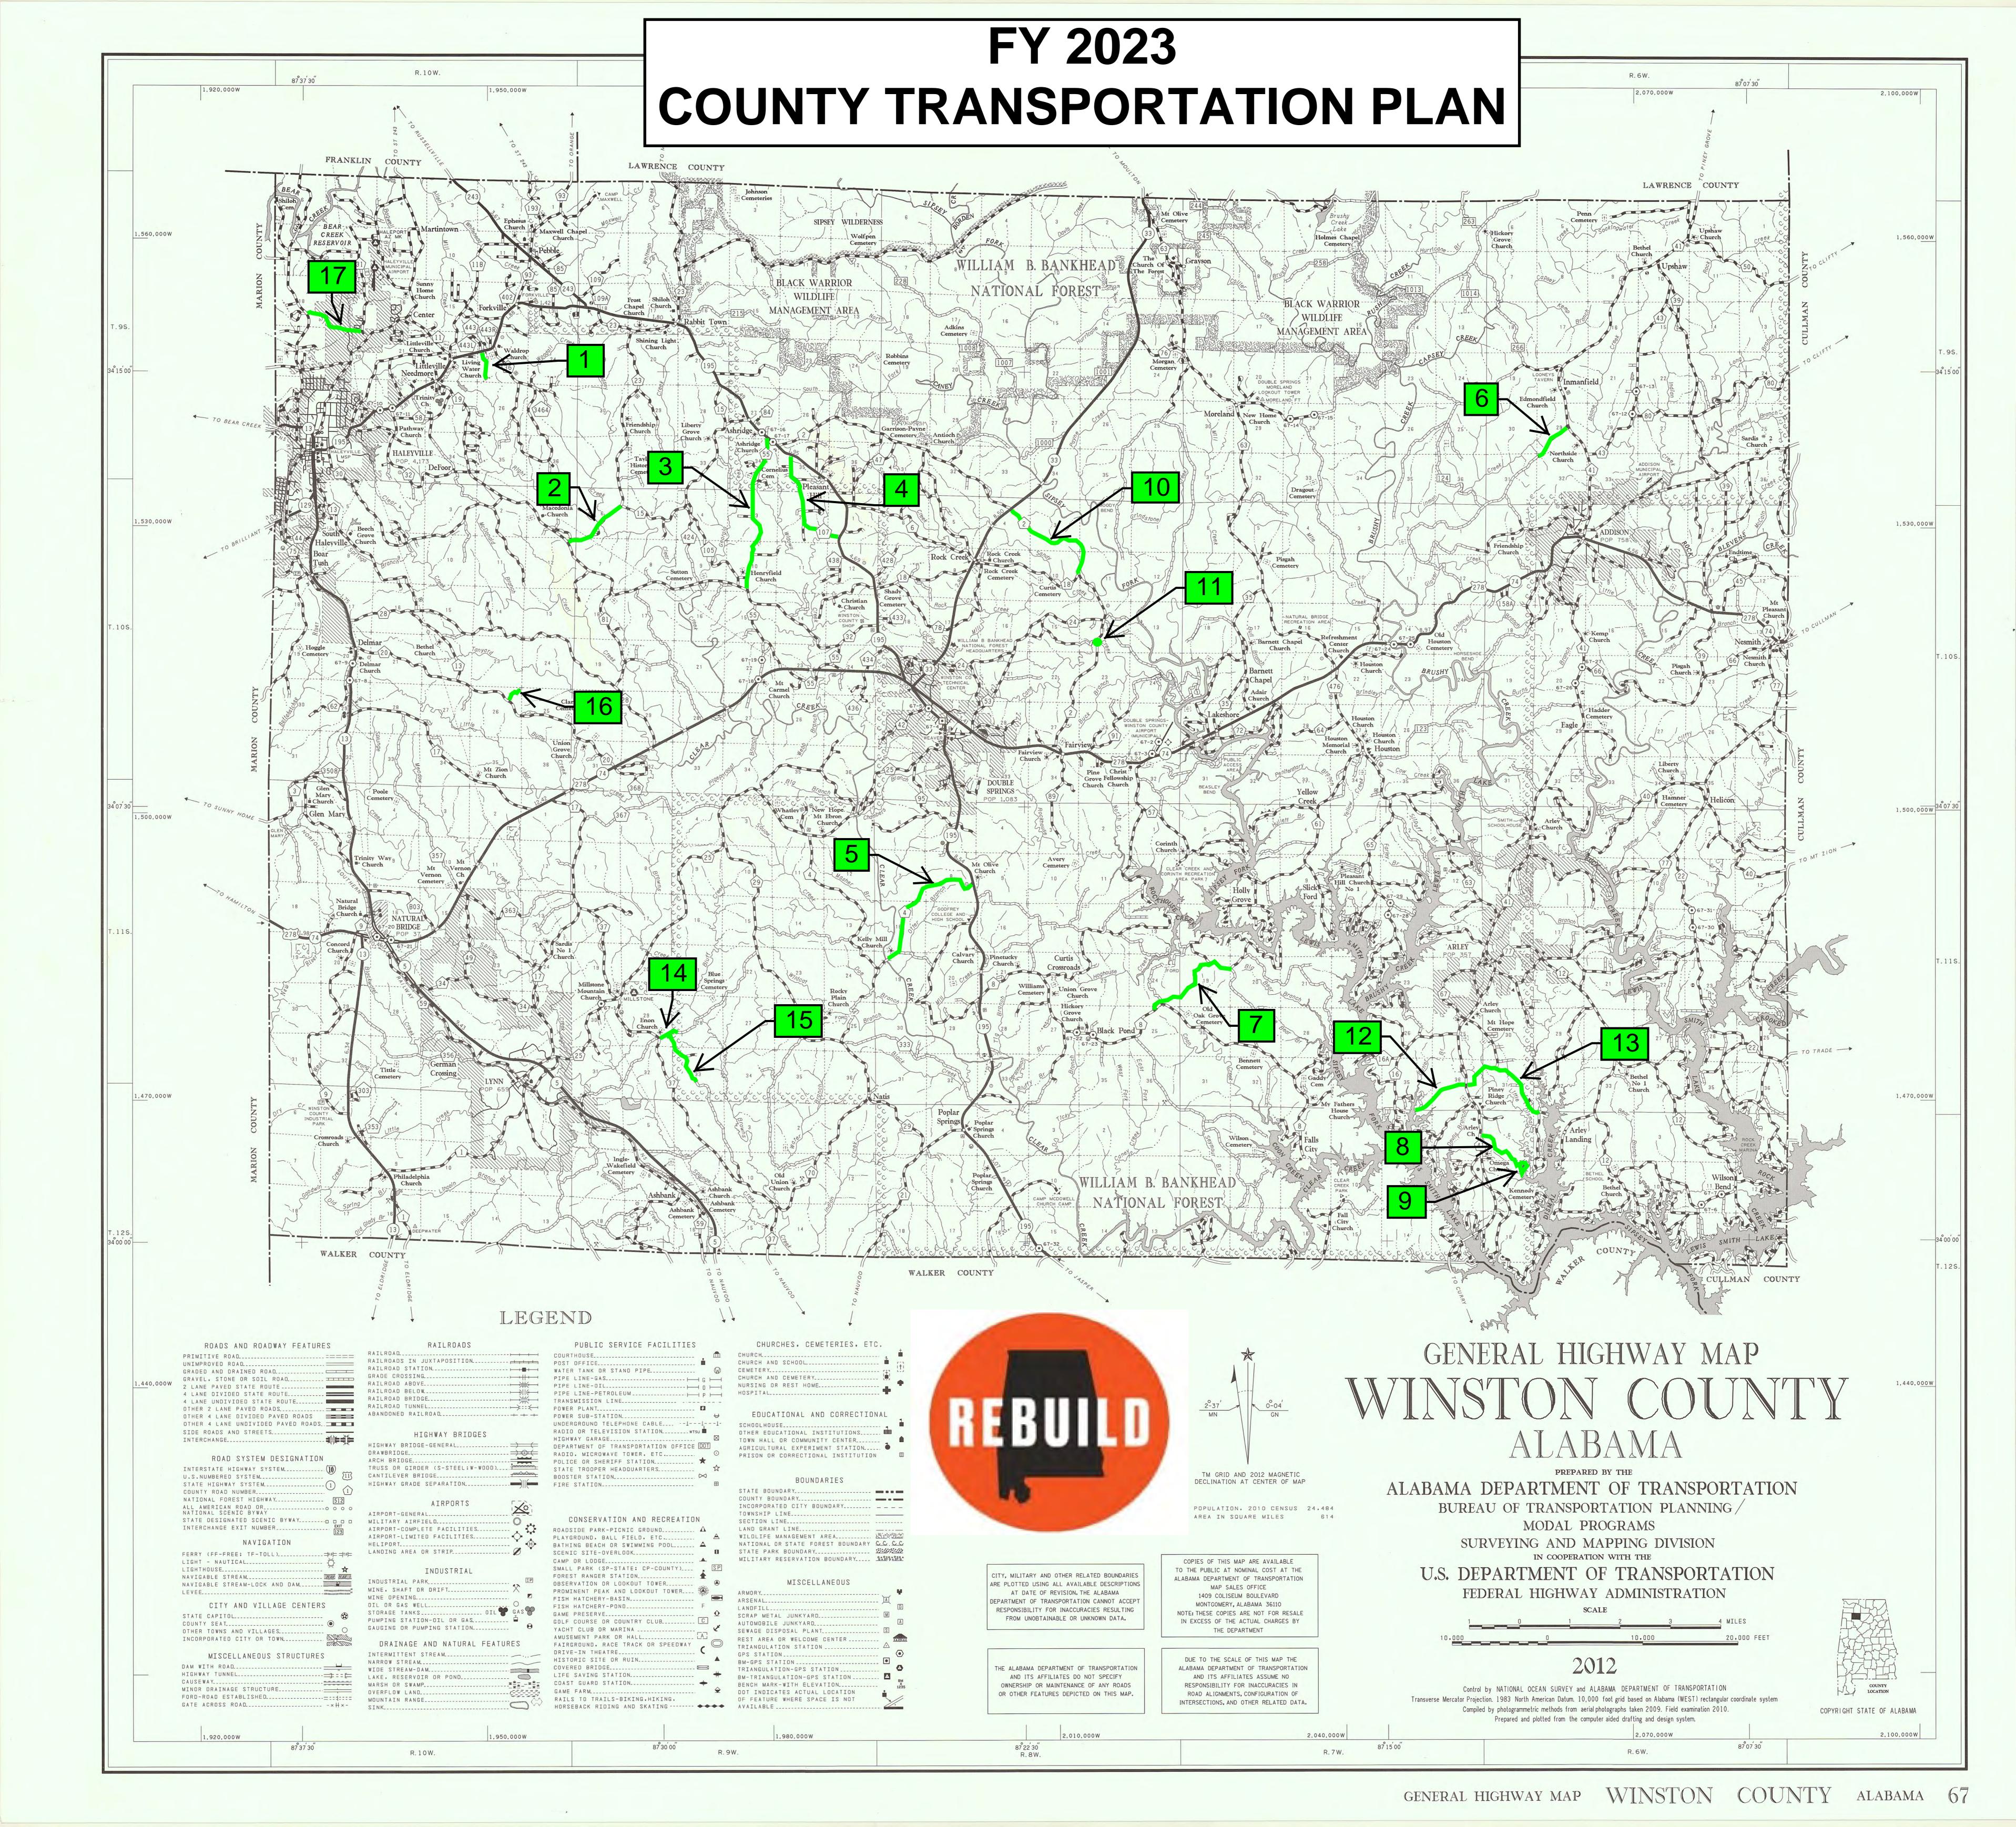

## Winston County

Date Approved by the Winston County Commission: August 30, 2022

Date Amended by the Winston County Commission:

|              | Project No.      | Road<br>Name/Number | Begin                                                                                      |         | End     |         | Project [                   |                                  |                              | Details                                                 |                                 |                                                                           |                                                                        | Occurred Balantial Mahama                                                                                                                         |              |                |
|--------------|------------------|---------------------|--------------------------------------------------------------------------------------------|---------|---------|---------|-----------------------------|----------------------------------|------------------------------|---------------------------------------------------------|---------------------------------|---------------------------------------------------------------------------|------------------------------------------------------------------------|---------------------------------------------------------------------------------------------------------------------------------------------------|--------------|----------------|
| Map<br>Index |                  |                     | Lat.                                                                                       | Long.   | Lat.    | Long.   | Road Improvement<br>Project | Bridge<br>Improvement<br>Project | Project<br>Length<br>(miles) | Description of Work                                     | Total Project<br>Estimated Cost | Estimated<br>Amount Planned<br>To Be Utilized<br>Under<br>Competitive Bid | Estimated<br>Amount Planned<br>To Be Utilized<br>Under Public<br>Works | County Rebuild Alabama<br>Funds or Federal Aid<br>Exchange Funds<br>(List fund type separately for<br>projects invovling both CRAFs<br>and FAEFs) | CRAF Amount  | FAEF Amount    |
|              |                  |                     |                                                                                            |         |         |         |                             |                                  |                              | Estimated Beginning Balance                             |                                 |                                                                           |                                                                        |                                                                                                                                                   | \$773,579.94 | \$1,054,283.26 |
|              |                  |                     |                                                                                            |         |         |         |                             |                                  |                              | Estimated Annual Revenue                                |                                 |                                                                           |                                                                        |                                                                                                                                                   | \$777,113.45 | \$400,000.00   |
| 1            | RA-WCP 67-201-22 | 445                 | 34.2559                                                                                    | 87.5628 | 34.2481 | 87.5616 | Х                           |                                  | 0.60                         | Rebase, Bitum. Concrete<br>Surface, Traffic Stripe      | \$18,786.16                     | \$18,786.16                                                               |                                                                        | CRAF                                                                                                                                              | \$18,786.16  |                |
| 2            | RA-WCP 67-202-22 | 15                  | 34.2015                                                                                    | 87.5335 | 34.2116 | 87.5147 | Х                           |                                  | 1.38                         | Rebase., JG Surface Treat.,<br>Traffic Stripe.          | \$267,496.65                    |                                                                           | \$267,496.65                                                           | FAEF                                                                                                                                              |              | \$267,496.65   |
| 3            | RA-WCP 67-203-22 | 55                  | 34.1876                                                                                    | 87.4709 | 34.2313 | 87.4643 | Х                           |                                  | 3.20                         | Rebase., JG Surface Treat.,<br>Traffic Stripe.          | \$524,772.98                    |                                                                           | \$524,772.98                                                           | CRAF                                                                                                                                              | \$254,772.98 |                |
| 4            | RA-WCP 67-204-22 | 107                 | 34.2028                                                                                    | 87.4391 | 34.2262 | 87.4557 | х                           |                                  | 2.21                         | Rebase., JG Surface Treat.,<br>Traffic Stripe.          | \$99,036.46                     | \$99,036.46                                                               |                                                                        | CRAF                                                                                                                                              | \$99,036.46  |                |
| 5            | RA-WCP 67-100-22 | 4                   | 34.0812                                                                                    | 87.4226 | 34.1035 | 87.3930 | х                           |                                  | 2.90                         | Rebase., JG Surface Treat.,<br>Traffic Stripe.          | \$203,352.39                    | \$203,352.39                                                              |                                                                        | CRAF                                                                                                                                              | \$203,352.39 |                |
| 6            | RA-WCP 67-101-22 | 99                  | 34.2253                                                                                    | 87.1979 | 34.2346 | 87.1868 | х                           |                                  | 1.00                         | Rebase., JG Surface Treat.,<br>Traffic Stripe.          | \$38,926.52                     | \$38,926.52                                                               |                                                                        | CRAF                                                                                                                                              | \$38,926.52  |                |
| 7            | RA-WCP 67-102-22 | 3078                | 34.0669                                                                                    | 87.3303 | 34.0784 | 87.3037 | Х                           |                                  | 2.17                         | Rebase & JG Surface Treatment                           | \$95,638.88                     | \$95,638.88                                                               |                                                                        | CRAF                                                                                                                                              | \$95,638.88  |                |
| 8            | RA-WCP 67-103-22 | Little Dismal Road  | 34.0306                                                                                    | 87.2178 | 34.0196 | 87.2036 | Х                           |                                  | 1.46                         | Rebase., JG Surface Treat,<br>Traffic Stripe.           | \$102,746.47                    | \$102,746.47                                                              |                                                                        | CRAF                                                                                                                                              | \$102,746.47 |                |
| 9            | RA-WCP 67-104-22 | 3964                | 34.0205                                                                                    | 87.2033 | 34.0225 | 87.2033 | Х                           |                                  | 0.14                         | Rebase., JG Surface Treat.,<br>Traffic Stripe.          | \$9,900.05                      | \$9,900.05                                                                |                                                                        | CRAF                                                                                                                                              | \$9,900.05   |                |
| 10           | RA-WCP 67-119-21 | 2                   | 34.2107                                                                                    | 87.3797 | 34.1919 | 87.3562 | Х                           |                                  | 2.41                         | Full Depth Reclamation,<br>Resurface, Traffic Stripe    | \$759,276.64                    |                                                                           | \$759,276.64                                                           | FAEF                                                                                                                                              |              | \$759,276.64   |
| 11           | RA-WCP 67-120-21 | 2                   | 34.1728                                                                                    | 87.3498 |         |         |                             | Х                                | 0.00                         | Repair Abutment Cap and<br>Structurally Reinforce Piles | \$23,400.00                     | \$23,400.00                                                               |                                                                        | FAEF                                                                                                                                              |              | \$23,400.00    |
| 12           | RA-WCP 67-121-21 | 3948                | 34.0377                                                                                    | 87.2400 | 34.0451 | 87.2226 | х                           |                                  | 1.21                         | Rebase, JG Surface<br>Treat.,Traffic Stripe             | \$76,943.26                     | \$76,943.26                                                               |                                                                        | CRAF                                                                                                                                              | \$76,943.26  |                |
| 13           | RA-WCP 67-122-21 | 3949                | 34.0452                                                                                    | 87.2225 | 34.0364 | 87.1956 | Х                           |                                  | 2.38                         | Rebase, JG Surface<br>Treat.,Traffic Stripe             | \$152,647.84                    | \$152,647.84                                                              |                                                                        | CRAF                                                                                                                                              | \$152,647.84 |                |
|              |                  |                     |                                                                                            |         |         |         |                             |                                  |                              |                                                         |                                 |                                                                           |                                                                        |                                                                                                                                                   |              |                |
|              | Totals/Page T    | otals               | Total Miles This Page Addressed by CTP<br>(Total Mileage Does Not Include Bridge Projects) |         |         |         |                             |                                  | 21.06                        | Page Total CTP Estimated Costs                          | \$2,372,924.30                  | \$821,378.03                                                              | \$1,551,546.27                                                         | Total CRAF/FAEF Remaining<br>Estimated                                                                                                            | \$497,942.39 | \$404,109.97   |

## Winston County

Date Approved by the Winston County Commission: August 30, 2022

Date Amended by the Winston County Commission:

| Begin End Project I |                             |                     |                                                                         |         |         |         |                             |                                  |       | National Day are with stort County Commission. |                                 |                                                                           |                                                                        |                                                                                                                                                   |              |              |
|---------------------|-----------------------------|---------------------|-------------------------------------------------------------------------|---------|---------|---------|-----------------------------|----------------------------------|-------|------------------------------------------------|---------------------------------|---------------------------------------------------------------------------|------------------------------------------------------------------------|---------------------------------------------------------------------------------------------------------------------------------------------------|--------------|--------------|
| Map<br>Index        | Project No.                 | Road<br>Name/Number | Lat.                                                                    | Long.   | Lat.    | Long.   | Road Improvement<br>Project | Bridge<br>Improvement<br>Project |       | Description of Work                            | Total Project<br>Estimated Cost | Estimated<br>Amount Planned<br>To Be Utilized<br>Under<br>Competitive Bid | Estimated<br>Amount Planned<br>To Be Utilized<br>Under Public<br>Works | County Rebuild Alabama<br>Funds or Federal Aid<br>Exchange Funds<br>(List fund type separately for<br>projects invovling both CRAFs<br>and FAEFs) | CRAF Amount  | FAEF Amount  |
|                     | Estimated Beginning Balance |                     |                                                                         |         |         |         |                             |                                  |       |                                                |                                 |                                                                           |                                                                        |                                                                                                                                                   | \$0.00       | \$0.00       |
|                     |                             |                     |                                                                         |         |         |         |                             |                                  |       | Estimated Annual Revenue                       |                                 |                                                                           |                                                                        |                                                                                                                                                   | \$497,942.39 | \$404,109.97 |
| 14                  | RA-WCP 67-112-21            | 339                 | 34.0588                                                                 | 87.5016 | 34.0596 | 87.4989 | Х                           |                                  | 0.32  | Rebase., JG Surface Treat.,<br>Traffic Stripe. | \$16,564.07                     | \$16,564.07                                                               |                                                                        | CRAF                                                                                                                                              | \$16,564.07  |              |
| 15                  | RA-WCP 67-113-21            | 385                 | 34.0465                                                                 | 87.4888 | 34.0595 | 87.4990 | Х                           |                                  | 1.21  | Rebase., JG Surface Treat.,<br>Traffic Stripe. | \$50,344.69                     | \$50,344.69                                                               |                                                                        | CRAF                                                                                                                                              | \$50,344.69  |              |
| 16                  | RA-WCP 67-114-21            | 3502                | 34.1556                                                                 | 87.5537 | 34.1587 | 87.5496 | Х                           |                                  | 0.35  | Rebase., JG Surface Treat                      | \$11,476.27                     | \$11,476.27                                                               |                                                                        | CRAF                                                                                                                                              | \$11,476.27  |              |
| 17                  | RA-WCP 67-117-21            | Chickakee Rd.       | 34.2666                                                                 | 87.6237 | 34.2615 | 87.6045 | Х                           |                                  | 1.24  | Rebase., JG Surface Treat,<br>Traffic Stripe.  | \$84,814.05                     | \$84,814.05                                                               |                                                                        | CRAF                                                                                                                                              | \$84,814.05  |              |
|                     |                             |                     |                                                                         |         |         |         |                             |                                  |       |                                                |                                 |                                                                           |                                                                        |                                                                                                                                                   |              |              |
|                     |                             |                     |                                                                         |         |         |         |                             |                                  |       |                                                |                                 |                                                                           |                                                                        |                                                                                                                                                   |              |              |
|                     |                             |                     |                                                                         |         |         |         |                             |                                  |       |                                                |                                 |                                                                           |                                                                        |                                                                                                                                                   |              |              |
|                     |                             |                     |                                                                         |         |         |         |                             |                                  |       |                                                |                                 |                                                                           |                                                                        |                                                                                                                                                   |              |              |
|                     |                             |                     |                                                                         |         |         |         |                             |                                  |       |                                                |                                 |                                                                           |                                                                        |                                                                                                                                                   |              |              |
|                     |                             |                     |                                                                         |         |         |         |                             |                                  |       |                                                |                                 |                                                                           |                                                                        |                                                                                                                                                   |              |              |
|                     |                             |                     |                                                                         |         |         |         |                             |                                  |       |                                                |                                 |                                                                           |                                                                        |                                                                                                                                                   |              |              |
|                     |                             |                     |                                                                         |         |         |         |                             |                                  |       |                                                |                                 |                                                                           |                                                                        |                                                                                                                                                   |              |              |
|                     |                             |                     |                                                                         |         |         |         |                             |                                  |       |                                                |                                 |                                                                           |                                                                        |                                                                                                                                                   |              |              |
|                     | Overall Tota                | als                 | Overall Total Miles Addressed b<br>(Total Mileage Does Not Include Brid |         |         |         |                             | ects)                            | 24.18 | Total CTP Estimated Costs                      | \$2,536,123.38                  | \$984,577.11                                                              | \$1,551,546.27                                                         | Total CRAF/FAEF Remaining<br>Estimated                                                                                                            | \$334,743.31 | \$404,109.97 |