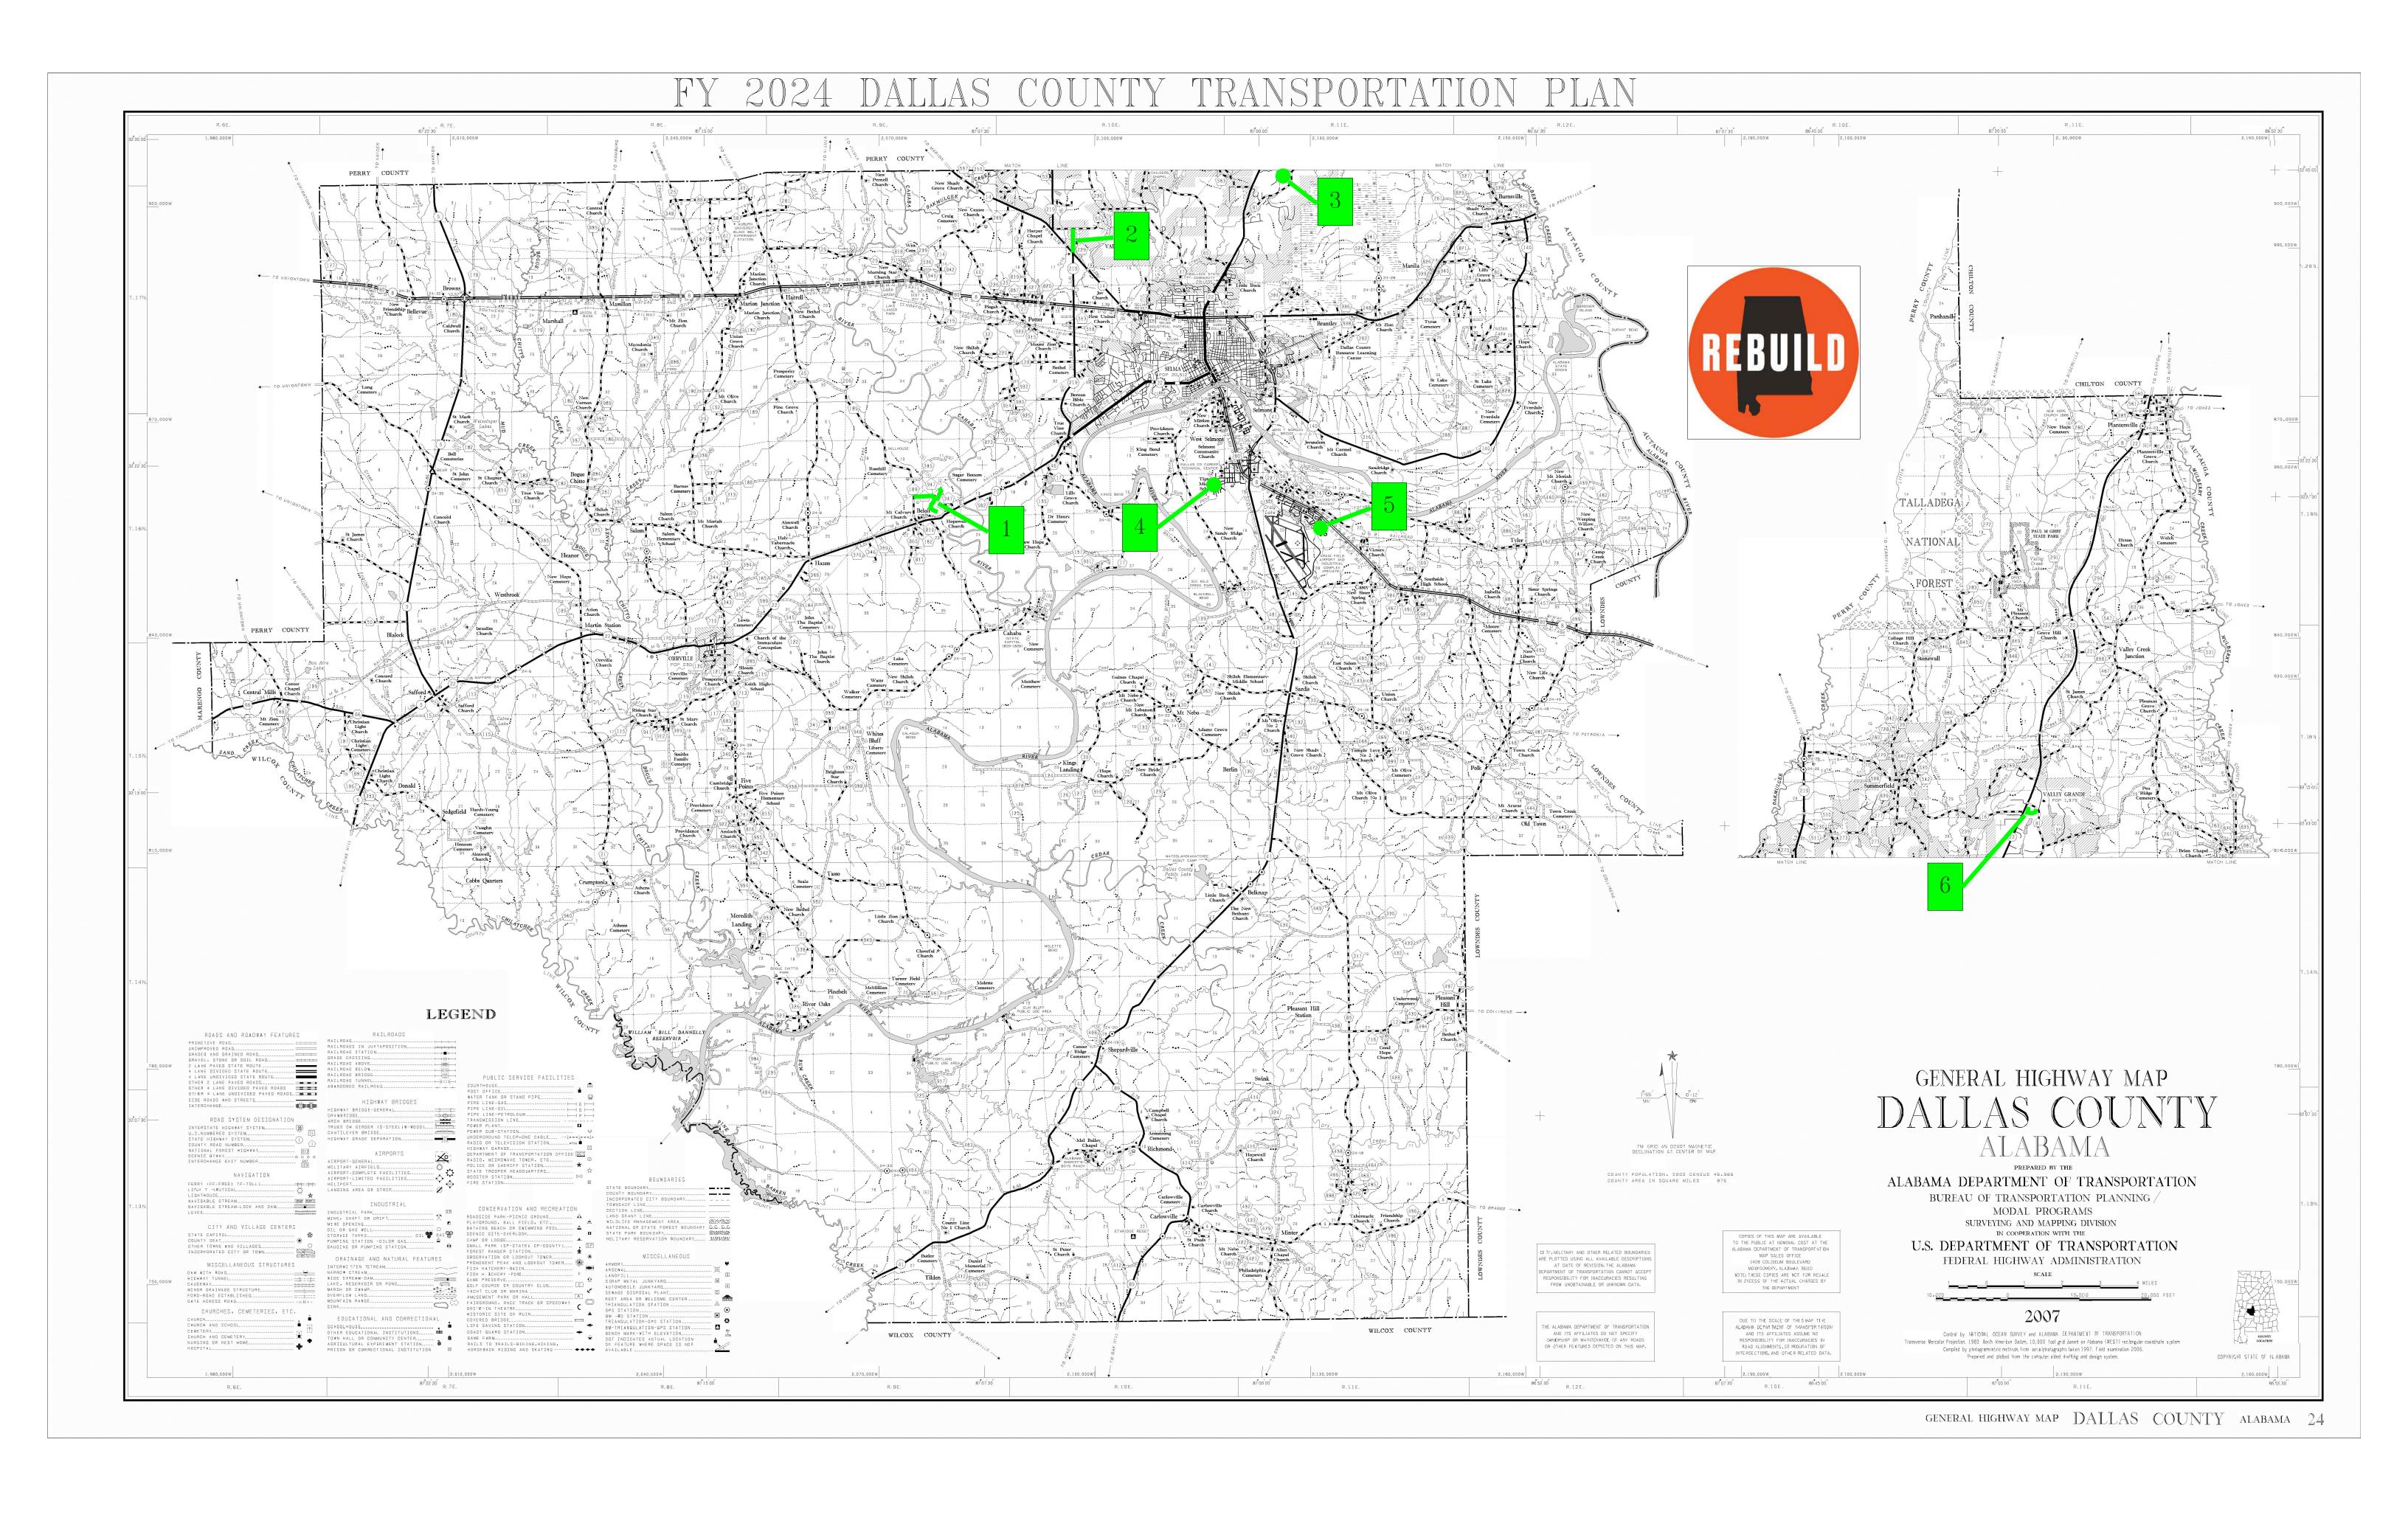

## FY 2024 County Transportation Plan Dallas County Date Approved by the Dallas County Commission: August 14, 2023

| Map<br>Index | Project No.        | Road Name/Number                     | Begin   |                                                                                       | End     |          | Pro                            |                                  |                              | oject Details                                                                                                 |                                 |                                                                           |                                                                        | County Rebuild Alabama                                                                                                  |              |              |
|--------------|--------------------|--------------------------------------|---------|---------------------------------------------------------------------------------------|---------|----------|--------------------------------|----------------------------------|------------------------------|---------------------------------------------------------------------------------------------------------------|---------------------------------|---------------------------------------------------------------------------|------------------------------------------------------------------------|-------------------------------------------------------------------------------------------------------------------------|--------------|--------------|
|              |                    |                                      | Lat.    | Long.                                                                                 | Lat.    | Long.    | Road<br>Improvement<br>Project | Bridge<br>Improvement<br>Project | Project<br>Length<br>(miles) | Description of Work                                                                                           | Total Project<br>Estimated Cost | Estimated<br>Amount Planned<br>To Be Utilized<br>Under<br>Competitive Bid | Estimated<br>Amount Planned<br>To Be Utilized<br>Under Public<br>Works | Funds or Federal Aid<br>Exchange Funds<br>(List fund type separately for<br>projects involving both CRAFs<br>and FAEFs) | CRAF Amount  | FAEF Amount  |
|              |                    |                                      |         |                                                                                       |         |          |                                |                                  |                              | Estimated Beginning Balance                                                                                   |                                 |                                                                           |                                                                        |                                                                                                                         | \$600,000.00 | \$0.00       |
|              |                    |                                      |         |                                                                                       |         |          |                                |                                  |                              | Estimated Annual Revenue                                                                                      |                                 |                                                                           |                                                                        |                                                                                                                         | \$950,000.00 | \$400,000.00 |
| 1            | RA-DCP 24-01-23    | County Road 204 &<br>County Road 947 | 32.3628 | -87.1558                                                                              | 32.3569 | -87.1466 | х                              |                                  | 1.35                         | Resurface and Traffic Stripe                                                                                  | \$180,000.00                    |                                                                           | \$180,000.00                                                           | CRAF                                                                                                                    | \$180,000.00 |              |
| 2            | RA-DCP 24-01-24    | County Road 49                       | 32.4652 | -87.0838                                                                              | 32.4562 | -87.0837 | х                              |                                  | 0.60                         | Resurface and Traffic Stripe                                                                                  | \$140,000.00                    |                                                                           | \$140,000.00                                                           | CRAF                                                                                                                    | \$140,000.00 |              |
| 3            | RA-DCP 24-02-24    | Speir Drive                          | 32.4869 | -86.9879                                                                              | 32.4825 | -86.9885 | х                              |                                  | 0.30                         | Resurface and Traffic Stripe                                                                                  | \$50,000.00                     |                                                                           | \$50,000.00                                                            | CRAF                                                                                                                    | \$50,000.00  |              |
| 4            | RA-DCP 24-03-24    | Tipton School Streets                | 32.3745 | -87.0154                                                                              | 32.3648 | -87.0184 | х                              |                                  | 1.20                         | Resurface and Traffic Stripe Eisenhower<br>Street, Center Avenue, & sections of Marshall<br>Ave. & Tipton St. | \$185,000                       |                                                                           | \$185,000                                                              | CRAF                                                                                                                    | \$185,000    |              |
| 5            | RA-DCP 24-04-24    | Craig Field Streets                  | 32.3547 | -86.9716                                                                              | 32.3523 | -86.9769 | х                              |                                  | 1.23                         | Mill, Resurface and Traffic Stripe Lackland<br>Drive, Keesler Drive & Circle Drive, Avenue C                  | \$375,000.00                    |                                                                           | \$375,000.00                                                           | CRAF                                                                                                                    | \$375,000.00 |              |
| 6            | RA-DCP 24-05-24    | Carter Lane/Lawrence<br>Cove         | 32.5061 | -86.9835                                                                              | 32.5064 | -86.9871 | х                              |                                  | 1.11                         | Resurface and Traffic Stripe                                                                                  | \$190,000                       |                                                                           | \$190,000                                                              | CRAF                                                                                                                    | \$190,000    |              |
|              |                    |                                      |         |                                                                                       |         |          |                                |                                  |                              |                                                                                                               |                                 |                                                                           |                                                                        |                                                                                                                         |              |              |
|              |                    |                                      |         |                                                                                       |         |          |                                |                                  |                              |                                                                                                               |                                 |                                                                           |                                                                        |                                                                                                                         |              |              |
|              |                    |                                      |         |                                                                                       |         |          |                                |                                  |                              |                                                                                                               |                                 |                                                                           |                                                                        |                                                                                                                         |              |              |
|              | Totals/Page Totals |                                      |         | Total Miles Addressed by CTP<br>(Total Mileage Does Not Include Bridge Projects) 5.79 |         |          |                                |                                  |                              | Total CTP Estimated Costs                                                                                     | \$1,120,000.00                  | \$0.00                                                                    | \$1,120,000.00                                                         | Total CRAF/FAEF Remaining<br>Estimated                                                                                  | \$430,000.00 | \$400,000.00 |