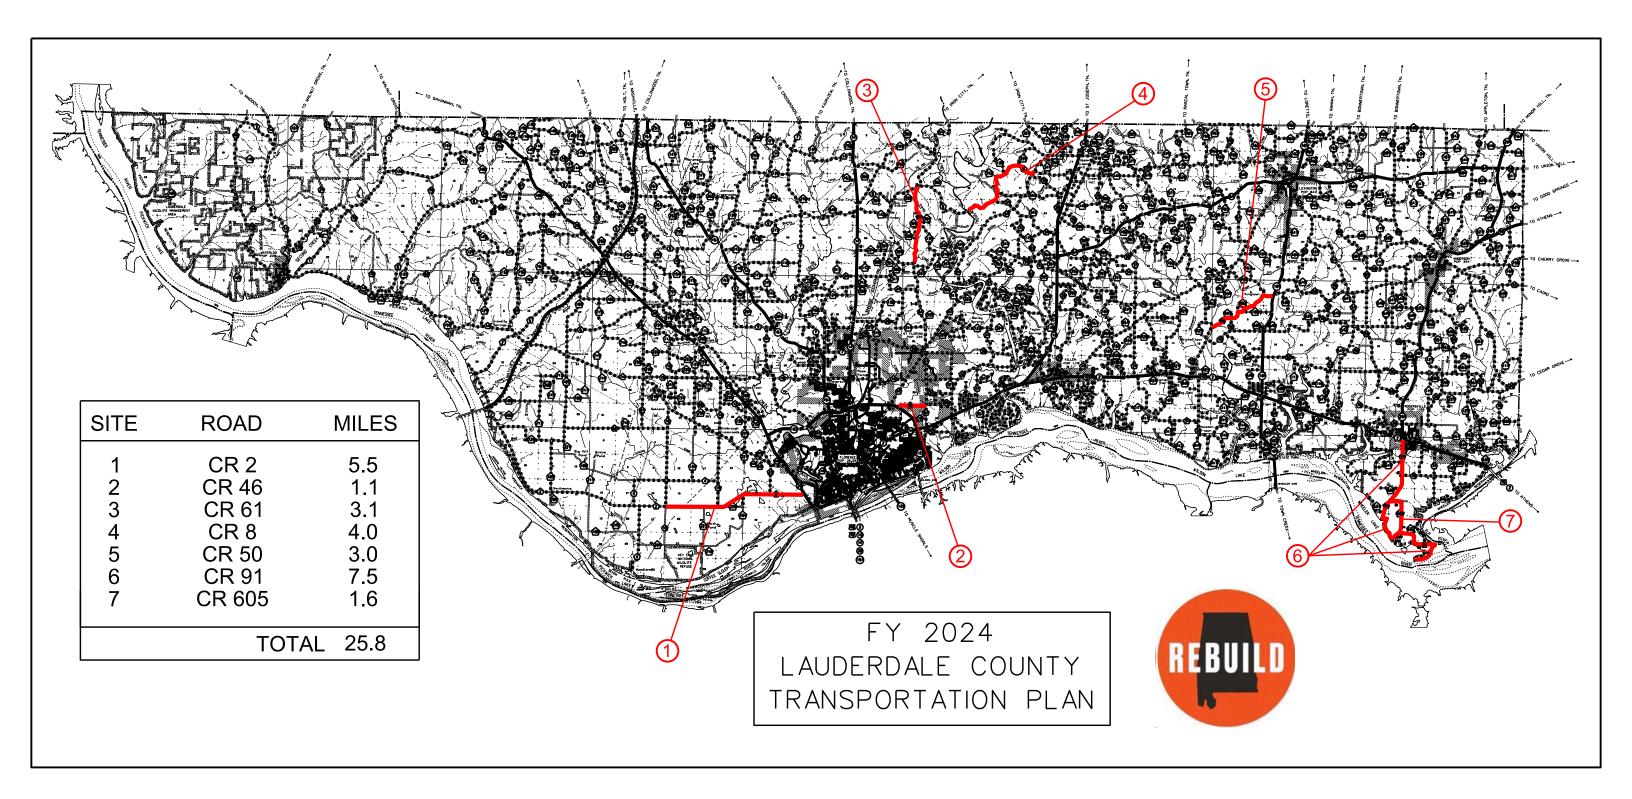

## Lauderdale County

Date Approved by the Lauderdale County Commission: August 28, 2023

Date Amended by the Lauderdale County Commission: (If Applicable)

| Map<br>Index | Project No.       | Road<br>Name/Number | Be                                                                                     | egin    | End     |         | Project I                   |                               |                              | Details                                          |                                 | [                                                                         |                                                                        |                                                                                                                                                  |                |              |
|--------------|-------------------|---------------------|----------------------------------------------------------------------------------------|---------|---------|---------|-----------------------------|-------------------------------|------------------------------|--------------------------------------------------|---------------------------------|---------------------------------------------------------------------------|------------------------------------------------------------------------|--------------------------------------------------------------------------------------------------------------------------------------------------|----------------|--------------|
|              |                   |                     | Lat.                                                                                   | Long.   | Lat.    | Long.   | Road Improvement<br>Project | Bridge Improvement<br>Project | Project<br>Length<br>(miles) | Description of Work                              | Total Project<br>Estimated Cost | Estimated<br>Amount Planned<br>To Be Utilized<br>Under<br>Competitive Bid | Estimated<br>Amount Planned<br>To Be Utilized<br>Under Public<br>Works | County Rebuild Alabama<br>Funds or Federal Aid<br>Exchange Funds<br>(List fund type separately for<br>projects invoving both CRAFs<br>and FAEFs) | CRAF Amount    | FAEF Amount  |
|              |                   |                     |                                                                                        |         |         |         |                             |                               |                              | Estimated Beginning Balance                      |                                 |                                                                           |                                                                        |                                                                                                                                                  | \$628,990.00   | \$3,062.00   |
|              |                   |                     |                                                                                        |         |         |         |                             |                               |                              | Estimated Annual Revenue                         |                                 |                                                                           |                                                                        |                                                                                                                                                  | \$1,300,000.00 | \$400,000.00 |
| 1            | RA-LCP 01-01-2024 | CR 2                | 34.7860                                                                                | 87.8000 | 34.7926 | 87.7046 | x                           |                               | 5.50                         | Resurfacing from CR 15 to AL 20                  | \$445,500.00                    | \$0.00                                                                    | \$445,500.00                                                           | CRAF                                                                                                                                             | \$445,500.00   |              |
| 2            | RA-LCP 01-02-2024 | CR 46               | 34.8433                                                                                | 87.6419 | 34.8433 | 87.6214 | x                           |                               | 1.10                         | Resurfacing from AL 133 to CR<br>61              | \$89,100.00                     | \$0.00                                                                    | \$89,100.00                                                            | CRAF                                                                                                                                             | \$89,100.00    |              |
| 3            | RA-LCP 01-03-2024 | CR 61               | 34.9237                                                                                | 87.6298 | 34.9675 | 87.6268 | х                           |                               | 3.10                         | Resurfacing from CR 224 to CR 8                  | \$251,100.00                    | \$0.00                                                                    | \$251,100.00                                                           | CRAF                                                                                                                                             | \$251,100.00   |              |
| 4            | RA-LCP 01-04-2024 | CR 8                | 34.9542                                                                                | 87.5921 | 34.9761 | 87.5469 | х                           |                               | 4.00                         | Resurfacing from Goose Shoals<br>Bridge to CR 94 | \$324,000.00                    | \$0.00                                                                    | \$324,000.00                                                           | FAEF                                                                                                                                             |                | \$324,000.00 |
| 5            | RA-LCP 01-05-2024 | CR 50               | 34.8882                                                                                | 87.4256 | 34.9053 | 87.3831 | х                           |                               | 3.00                         | Resurfacing from CR 33 to AL<br>101              | \$243,000.00                    | \$0.00                                                                    | \$243,000.00                                                           | CRAF                                                                                                                                             | \$243,000.00   |              |
| 6            | RA-LCP 01-06-2024 | CR 91               | 34.7571                                                                                | 87.2860 | 34.8240 | 87.2944 | x                           |                               | 7.50                         | Resurfacing from CR 91 to US 72                  | \$607,500.00                    | \$0.00                                                                    | \$607,500.00                                                           | CRAF                                                                                                                                             | \$607,500.00   |              |
| 7            | RA-LCP 01-07-2024 | CR 605              | 34.7719                                                                                | 87.2965 | 34.7894 | 87.3030 | х                           |                               | 1.60                         | Resurfacing from CR 91 to CR 91                  | \$129,600.00                    | \$0.00                                                                    | \$129,600.00                                                           | CRAF                                                                                                                                             | \$129,600.00   |              |
|              |                   |                     |                                                                                        |         |         |         |                             |                               |                              |                                                  |                                 |                                                                           |                                                                        |                                                                                                                                                  |                |              |
|              |                   |                     |                                                                                        |         |         |         |                             |                               |                              |                                                  |                                 |                                                                           |                                                                        |                                                                                                                                                  |                |              |
|              |                   |                     |                                                                                        |         |         |         |                             |                               |                              |                                                  |                                 |                                                                           |                                                                        |                                                                                                                                                  |                |              |
|              |                   |                     |                                                                                        |         |         |         |                             |                               |                              |                                                  |                                 |                                                                           |                                                                        |                                                                                                                                                  |                |              |
|              |                   |                     |                                                                                        |         |         |         |                             |                               |                              |                                                  |                                 |                                                                           |                                                                        |                                                                                                                                                  |                |              |
|              |                   |                     |                                                                                        |         |         |         |                             |                               |                              |                                                  |                                 |                                                                           |                                                                        |                                                                                                                                                  |                |              |
|              |                   |                     |                                                                                        |         |         |         |                             |                               |                              |                                                  |                                 |                                                                           |                                                                        |                                                                                                                                                  |                |              |
|              | Totals/Page To    | otals               | Total Miles Addressed by CTP<br>(Total Mileage Does Not Include Bridge Projects) 25.80 |         |         |         |                             | cts)                          | 25.80                        | Total CTP Estimated Costs                        | \$2,089,800.00                  | \$0.00                                                                    | \$2,089,800.00                                                         | Total CRAF/FAEF Remaining<br>Estimated                                                                                                           | \$163,190.00   | \$79,062.00  |