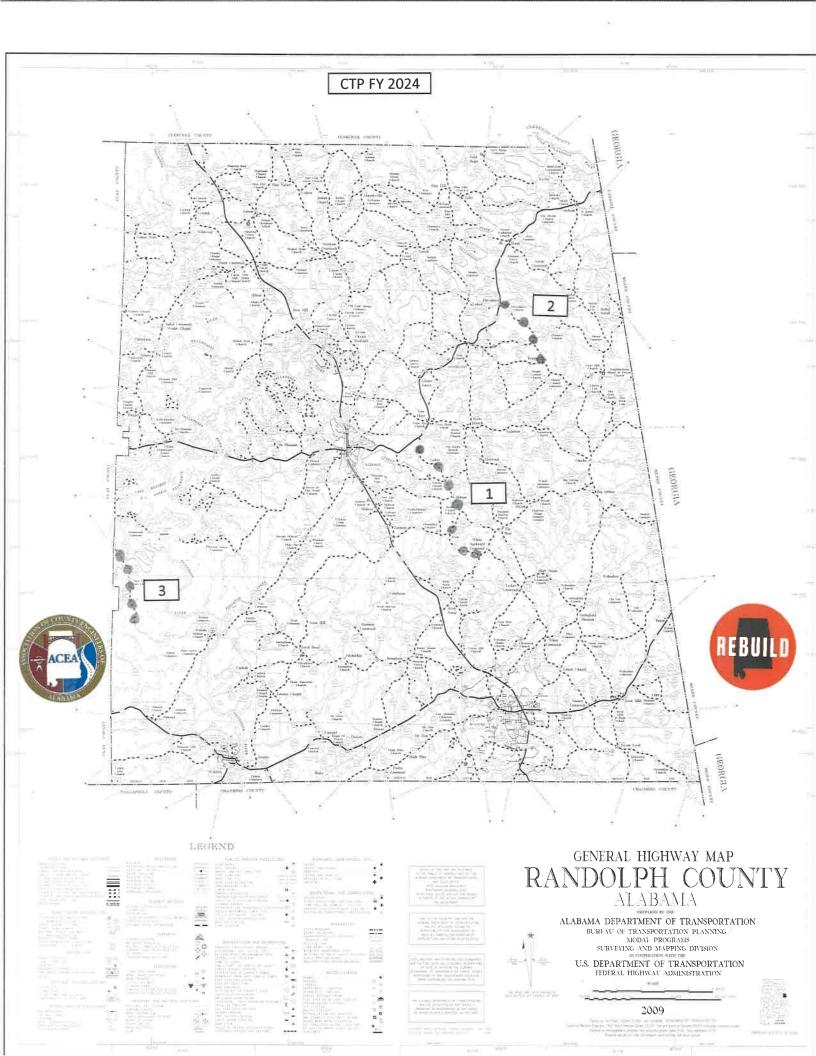

## Randolph County

Date Approved by the Randolph County Commission: August 28, 2023

Date Amended by the Randolph County Commission:

| Map<br>Index | Project No.        | Road<br>Name/Number | E       | Begin                                                                         | End     |          |                             |                                  | Project I                    | etails                                             |                              |                                                                        |                                                                        |                                                                                                                                                   |              | <b>]</b>     |
|--------------|--------------------|---------------------|---------|-------------------------------------------------------------------------------|---------|----------|-----------------------------|----------------------------------|------------------------------|----------------------------------------------------|------------------------------|------------------------------------------------------------------------|------------------------------------------------------------------------|---------------------------------------------------------------------------------------------------------------------------------------------------|--------------|--------------|
|              |                    |                     | Lat.    | Long.                                                                         | Lat.    | Long.    | Road Improvement<br>Project | Bridge<br>Improvement<br>Project | Project<br>Length<br>(miles) | Description of Work                                | Total Project Estimated Cost | Estimated Amount<br>Planned To Be<br>Utilized Under<br>Competitive Bid | Estimated<br>Amount Planned<br>To Be Utilized<br>Under Public<br>Works | County Rebuild Alabama<br>Funds or Federal Aid<br>Exchange Funds<br>(List fund type separately for<br>projects invovling both CRAFs<br>and FAEFs) | CRAF Amount  | FAEF Amount  |
|              |                    |                     |         |                                                                               |         |          |                             |                                  |                              | Estimated Beginning Balance                        |                              |                                                                        |                                                                        |                                                                                                                                                   | \$161,068.00 | \$18,872.00  |
|              |                    |                     |         |                                                                               |         |          |                             |                                  |                              | Estimated Annual Revenue                           |                              |                                                                        |                                                                        |                                                                                                                                                   | \$800,000.00 | \$400,000.00 |
| 1            | RA-RCP 56-276-23   | C.R. 67             | 33.2455 | -85.3897                                                                      | 33.3169 | -85.4334 | х                           |                                  | 6.655                        | Resurface From C.R. 65 to S.R.<br>48               | \$400,124.13                 | \$400,124.13                                                           |                                                                        | CRAF                                                                                                                                              | \$400,124.13 |              |
| 2            | RA-RCP 56-277-23   | C.R. 103            | 33.3627 | -85.3448                                                                      | 33.3990 | -85.3745 | х                           |                                  | 3.411                        | Resurface From C.R. 64 to S.R.<br>48               | \$204,592.70                 | \$204,592.70                                                           |                                                                        | CRAF                                                                                                                                              | \$204,592.70 |              |
| 3            | RA-RCP 56-278-23   | C.R. 5              | 33.2500 | -85.6523                                                                      | 33.2043 | -85.6373 | х                           |                                  | 4.00                         | RESURFACE FROM Clay Co.<br>Line to End of Pavement | \$250,486.52                 | \$250,486.52                                                           |                                                                        | CRAF                                                                                                                                              | \$250,486.52 |              |
|              |                    |                     |         |                                                                               |         |          |                             |                                  |                              |                                                    |                              |                                                                        |                                                                        |                                                                                                                                                   |              |              |
|              |                    |                     |         |                                                                               |         |          |                             |                                  |                              |                                                    |                              |                                                                        |                                                                        |                                                                                                                                                   |              |              |
|              |                    |                     |         |                                                                               |         |          |                             |                                  |                              |                                                    |                              |                                                                        |                                                                        |                                                                                                                                                   |              |              |
|              |                    |                     |         |                                                                               |         |          |                             |                                  |                              |                                                    |                              |                                                                        |                                                                        |                                                                                                                                                   |              |              |
|              |                    |                     |         |                                                                               |         |          |                             |                                  |                              |                                                    |                              |                                                                        |                                                                        |                                                                                                                                                   |              |              |
|              |                    |                     |         |                                                                               |         |          |                             |                                  |                              |                                                    |                              |                                                                        |                                                                        |                                                                                                                                                   |              |              |
|              |                    |                     |         |                                                                               |         |          |                             |                                  |                              |                                                    |                              |                                                                        |                                                                        |                                                                                                                                                   |              |              |
|              |                    |                     |         |                                                                               |         |          |                             |                                  |                              |                                                    |                              |                                                                        |                                                                        |                                                                                                                                                   |              |              |
|              |                    |                     |         |                                                                               |         |          |                             |                                  |                              |                                                    |                              |                                                                        |                                                                        |                                                                                                                                                   |              |              |
|              | Totals/Page Totals |                     |         | Total Miles Addressed by CTP (Total Mileage Does Not Include Bridge Projects) |         |          |                             |                                  | 14.066                       | Total CTP Estimated Costs                          | \$855,203.35                 | \$855,203.35                                                           | \$0.00                                                                 | Total CRAF/FAEF Remaining<br>Estimated                                                                                                            | \$105,864.65 | \$418,872.00 |