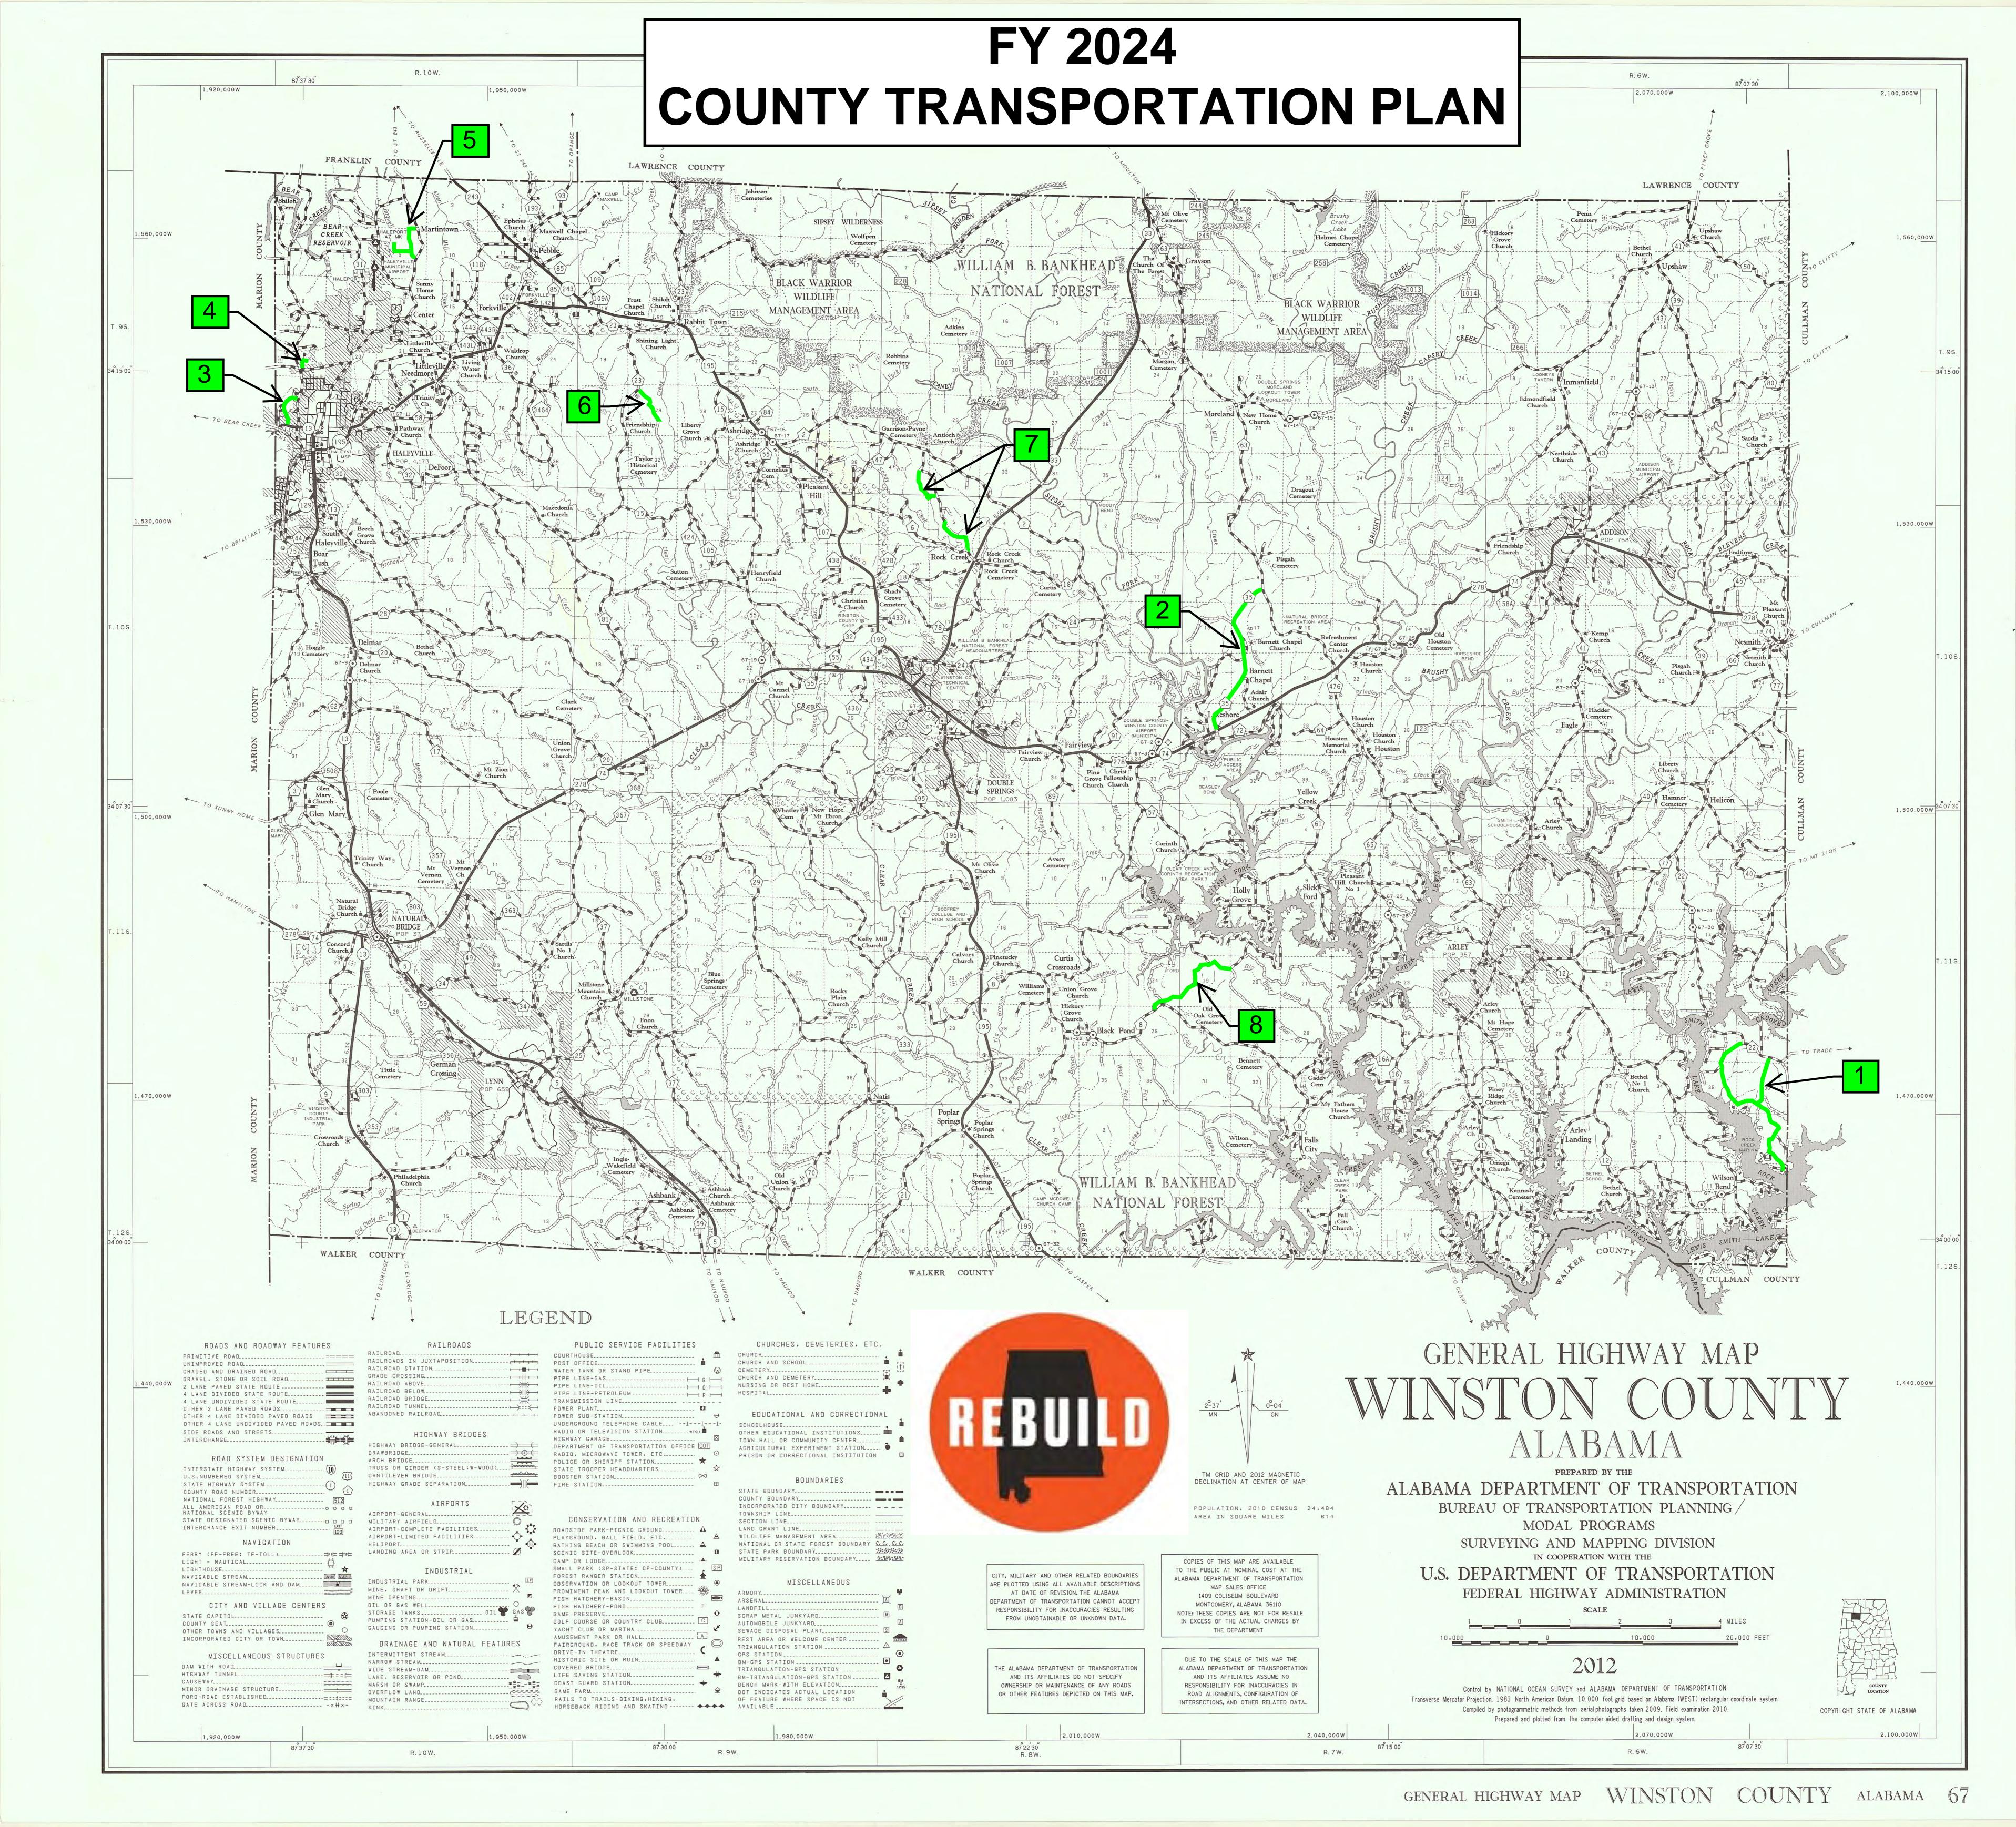

## Winston County

Date Approved by the Winston County Commission: August 28, 2023

Date Amended by the Winston County Commission:

|              |                  |                                                                          | Be      | gin      | Е       | nd       | Project I                   |                                  |                                   | Details                                        |                                 |                                                                           |                                                                        |                                                                                                                                                   | 1            |              |
|--------------|------------------|--------------------------------------------------------------------------|---------|----------|---------|----------|-----------------------------|----------------------------------|-----------------------------------|------------------------------------------------|---------------------------------|---------------------------------------------------------------------------|------------------------------------------------------------------------|---------------------------------------------------------------------------------------------------------------------------------------------------|--------------|--------------|
| Map<br>Index | Project No.      | Road<br>Name/Number                                                      | Lat.    | Long.    | Lat.    | Long.    | Road Improvement<br>Project | Bridge<br>Improvement<br>Project | Project<br>Length<br>(miles)      | Description of Work                            | Total Project<br>Estimated Cost | Estimated<br>Amount Planned<br>To Be Utilized<br>Under<br>Competitive Bid | Estimated<br>Amount Planned<br>To Be Utilized<br>Under Public<br>Works | County Rebuild Alabama<br>Funds or Federal Aid<br>Exchange Funds<br>(List fund type separately for<br>projects invovling both CRAFs<br>and FAEFs) | CRAF Amount  | FAEF Amount  |
|              |                  |                                                                          |         |          |         |          |                             |                                  |                                   | Estimated Beginning Balance                    |                                 |                                                                           |                                                                        |                                                                                                                                                   | \$614,116.78 | \$346,336.57 |
|              |                  |                                                                          |         |          |         |          |                             |                                  |                                   | Estimated Annual Revenue                       |                                 |                                                                           |                                                                        |                                                                                                                                                   | \$802,902.82 | \$400,000.00 |
| 1            | RA-WCP-67-101-24 | 4006 & 4009                                                              | 34.0567 | -87.1268 | 34.0191 | -87.1119 | Х                           |                                  | 4.48                              | Reclaim Base, Resurface, and<br>Traffic Stripe | \$325,433.04                    | \$325,433.04                                                              |                                                                        | CRAF                                                                                                                                              | \$325,433.04 |              |
| 2            | RA-WCP-67-102-24 | 35                                                                       | 34.1470 | -87.3086 | 34.1877 | -87.2925 | Х                           |                                  | 3.28                              | Reclaim Base, Resurface, and<br>Traffic Stripe | \$705,435.31                    | \$166,552.69                                                              | \$538,882.62                                                           | CRAF                                                                                                                                              | \$705,435.31 |              |
| 3            | RA-WCP-67-201-24 | Ellenburg Road                                                           | 34.2346 | -87.6304 | 34.2417 | -87.6267 | Х                           |                                  | 0.76                              | Reclaim Base and Resurface                     | \$44,808.87                     | \$44,808.87                                                               |                                                                        | CRAF                                                                                                                                              | \$44,808.87  |              |
| 4            | RA-WCP-67-202-24 | Oakwood Drive                                                            | 34.2506 | -87.6252 | 34.2526 | -87.6223 | Х                           |                                  | 0.33                              | Reclaim Base and Resurface                     | \$22,668.05                     | \$22,668.05                                                               |                                                                        | CRAF                                                                                                                                              | \$22,668.05  |              |
| 5            | RA-WCP-67-203-24 | 3407, 3408, &<br>3409                                                    | 34.2824 | -87.5859 | 34.2911 | -87.5855 | Х                           |                                  | 1.33                              | Reclaim Base and Resurface                     | \$99,665.27                     | \$99,665.27                                                               |                                                                        | CRAF                                                                                                                                              | \$99,665.27  |              |
| 6            | RA-WCP-67-204-24 | 3217                                                                     | 34.2452 | -87.5088 | 34.2363 | -87.5021 | Х                           |                                  | 0.78                              | Reclaim Base and Resurface                     | \$49,142.58                     | \$49,142.58                                                               |                                                                        | CRAF                                                                                                                                              | \$49,142.58  |              |
| 7            | RA-WCP-67-205-24 | 415 & 416                                                                | 34.1987 | -87.3946 | 34.2222 | -87.4110 | Х                           |                                  | 1.64                              | Reclaim Base and Resurface                     | \$94,329.45                     | \$94,329.45                                                               |                                                                        | CRAF                                                                                                                                              | \$94,329.45  |              |
| 8            | RA-WCP-67-102-22 | 3078                                                                     | 34.0669 | 87.3303  | 34.0784 | 87.3037  | Х                           |                                  | 2.17                              | Reclaim Base and Resurface                     | \$93,120.99                     | \$16,815.95                                                               |                                                                        | CRAF                                                                                                                                              | \$16,815.95  |              |
| 9            |                  |                                                                          |         |          |         |          |                             |                                  |                                   |                                                |                                 |                                                                           |                                                                        |                                                                                                                                                   |              |              |
| 10           |                  |                                                                          |         |          |         |          |                             |                                  |                                   |                                                |                                 |                                                                           |                                                                        |                                                                                                                                                   |              |              |
| 11           |                  |                                                                          |         |          |         |          |                             |                                  |                                   |                                                |                                 |                                                                           |                                                                        |                                                                                                                                                   |              |              |
| 12           |                  |                                                                          |         |          |         |          |                             |                                  |                                   |                                                |                                 |                                                                           |                                                                        |                                                                                                                                                   |              |              |
| 13           |                  |                                                                          |         |          |         |          |                             |                                  |                                   |                                                |                                 |                                                                           |                                                                        |                                                                                                                                                   |              |              |
|              |                  |                                                                          |         |          |         |          |                             |                                  |                                   |                                                |                                 |                                                                           |                                                                        |                                                                                                                                                   |              |              |
|              | Totals/Page T    | Total Miles This Page Addressed to (Total Mileage Does Not Include Bridg |         |          |         |          |                             | 14.77                            | Page Total CTP Estimated<br>Costs | \$1,434,603.55                                 | \$819,415.89                    | \$538,882.62                                                              | Total CRAF/FAEF Remaining<br>Estimated                                 | \$58,721.08                                                                                                                                       | \$746,336.57 |              |