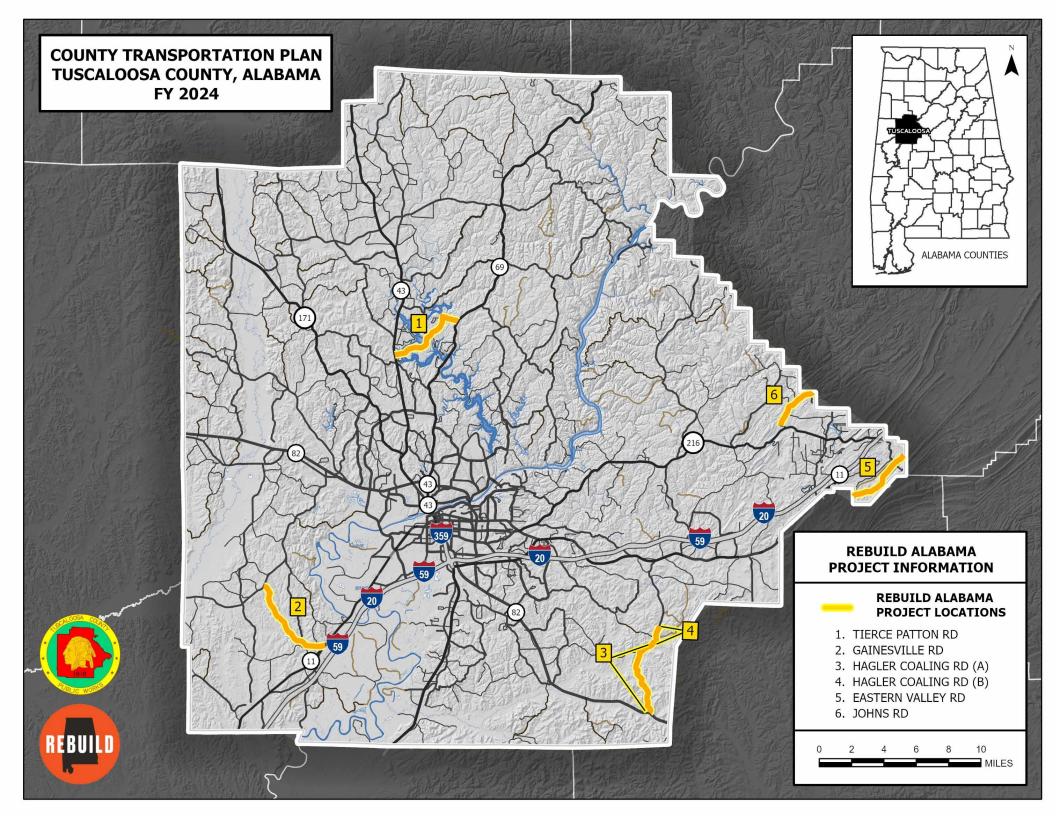

## Rebuild Alabama - FY 2024 TUSCALOOSA COUNTY

Date Approved by Tuscaloosa County Commission: October 4, 2023

| ſ                                                                     |                   |                                            | Ве      | gin     | E       | Project Type |      |        |                   |                             |                                    |                                                                        |                                                                     |                                                                                           |             |             |
|-----------------------------------------------------------------------|-------------------|--------------------------------------------|---------|---------|---------|--------------|------|--------|-------------------|-----------------------------|------------------------------------|------------------------------------------------------------------------|---------------------------------------------------------------------|-------------------------------------------------------------------------------------------|-------------|-------------|
| Map<br>Index                                                          | Project<br>Number | Road Name                                  | Lat     | Long    | Lat     | Long         | Road | Bridge | Length<br>(miles) | Description of Work         | Total Project<br>Estimated<br>Cost | Estimated Amount<br>Planned To Be<br>Utilized Under<br>Competitive Bid | Estimated Amount<br>Planned To Be<br>Utilized Under Public<br>Works | County Rebuild Alabama Funds or Federal Aid Exchange Funds (List fund type separately for | CRAF Amount | FAEF Amount |
|                                                                       |                   |                                            |         |         |         |              |      |        |                   | Estimated Beginning Balance |                                    |                                                                        |                                                                     |                                                                                           |             | \$1,200,000 |
|                                                                       |                   |                                            |         |         |         |              |      |        |                   | Estimated Annual Revenue    |                                    |                                                                        |                                                                     |                                                                                           | \$2,900,000 | \$400,000   |
| 1                                                                     | RA-TCP-001-24     | Tierce Patton Road                         | 33.3544 | 87.6118 | 33.3844 | 87.5444      | Х    |        | 5.17              | resurface, stripe           | \$644,108                          | \$644,108                                                              |                                                                     | CRAF                                                                                      | \$664,108   |             |
| 2                                                                     | RA-TCP-002-24     | Gainesville Road                           | 33.0948 | 87.6862 | 33.1475 | 87.7521      | х    |        | 6.10              | resurface, stripe           | \$616,433                          | \$616,433                                                              |                                                                     | CRAF                                                                                      | \$616,433   |             |
| 3                                                                     | RA-TCP-003-24     |                                            | 33.1006 | 87.3325 | 33.0343 | 87.3398      | х    |        | 5.65              | resurface, stripe           | \$665,627                          | \$665,627                                                              |                                                                     | CRAF                                                                                      | \$665,627   |             |
| 4                                                                     | RA-TCP-004-24     | Hagler Coaling Rd 12749 to<br>Clements     | 33,1119 | 87.3289 | 33.1006 | 87.3325      | x    |        | 0.76              | resurface, stripe           | \$66,875                           | \$66,875                                                               |                                                                     | CRAF                                                                                      | \$66,875    |             |
|                                                                       | RA-TCP-005-24     | Eastern Valley Rd 23190 to<br>Bibb Co Line |         | 87.0683 |         |              |      |        | 4.30              | resurface, stripe           | \$441,800                          | \$441,800                                                              |                                                                     | CRAF                                                                                      | \$441,800   |             |
| 6                                                                     | RA-TCP-006-24     | Johns Road                                 | 33.2913 | 87.1995 | 33.3208 | 87.1649      | х    |        | 3.04              | resurface, stripe           | \$305,000                          | \$305,000                                                              |                                                                     | CRAF                                                                                      | \$305,000   |             |
|                                                                       |                   |                                            |         |         |         |              |      |        |                   |                             |                                    |                                                                        |                                                                     |                                                                                           |             |             |
|                                                                       |                   |                                            |         |         |         |              |      |        |                   |                             |                                    |                                                                        |                                                                     |                                                                                           |             |             |
|                                                                       |                   |                                            |         |         |         |              |      |        |                   |                             |                                    |                                                                        |                                                                     |                                                                                           |             |             |
|                                                                       |                   |                                            |         |         |         |              |      |        |                   |                             |                                    |                                                                        |                                                                     |                                                                                           |             |             |
|                                                                       |                   |                                            |         |         |         |              |      |        |                   |                             |                                    |                                                                        |                                                                     |                                                                                           |             |             |
|                                                                       |                   | Federal aid balance match                  |         |         |         |              |      |        |                   |                             |                                    |                                                                        |                                                                     |                                                                                           |             |             |
| Totals Total Miles Addressed by Tuscaloosa County Transportation Plan |                   |                                            |         |         |         |              |      |        | 25.02             | Total Estimated Costs       | \$2,739,843                        | \$2,739,843                                                            | \$0                                                                 | TOTAL CRAF/FAEF Remaining Estimated                                                       | \$140,157   | \$1,600,000 |